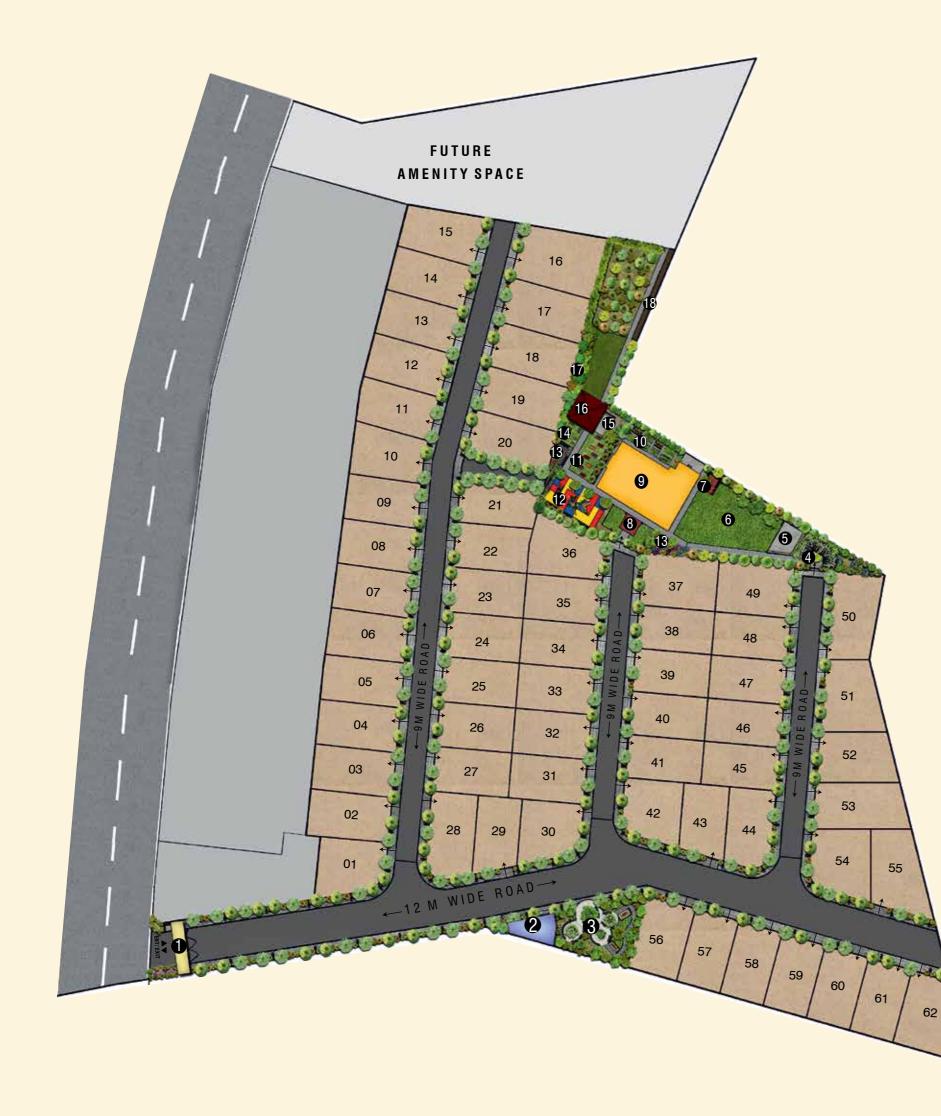

## **MASTER LAYOUT**

## LEGEND

- 1. ENTRANCE GATEWAY 2. TRANSFORMER **3. SENIOR CITIZENS PLAZA** 4. SEAT + PERGOLA WITH CREEPERS 14. OPEN GYM 5. STAGE 6. PARTY LAWN 7. BARBEQUE AREA 8. ENTRY COURT 9. CLUB HOUSE 10. VEGETABLE GARDEN
- 11. YOGA
  - 12. KID'S PLAY AREA
  - **13. FRAGRANCE GARDEN**

- 15. PAAR -GAPPA KATTA
- 16. PAVILION
- 17. FRUIT TREES
- **18. UTILITY AREA**
- **19. VERMICULTURE PIT**

Entrance Plaza Sitting Area

Entrance Gateway With Security Cabin

Party Lawn & Barbeque

Multipurpose Hall with Party Lawn