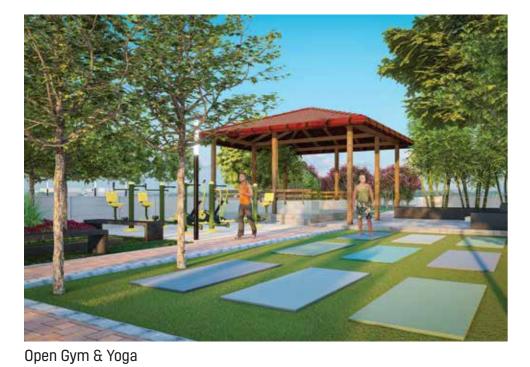

## LEGEND

- 1. ENTRANCE GATEWAY 2. TRANSFORMER **3. SENIOR CITIZENS PLAZA** 4. SEAT + PERGOLA WITH CREEPERS 14. OPEN GYM 5. STAGE 6. PARTY LAWN 7. BARBEQUE AREA 8. ENTRY COURT 9. CLUB HOUSE 10. VEGETABLE GARDEN
- 11. YOGA
  - 12. KID'S PLAY AREA
  - **13. FRAGRANCE GARDEN**