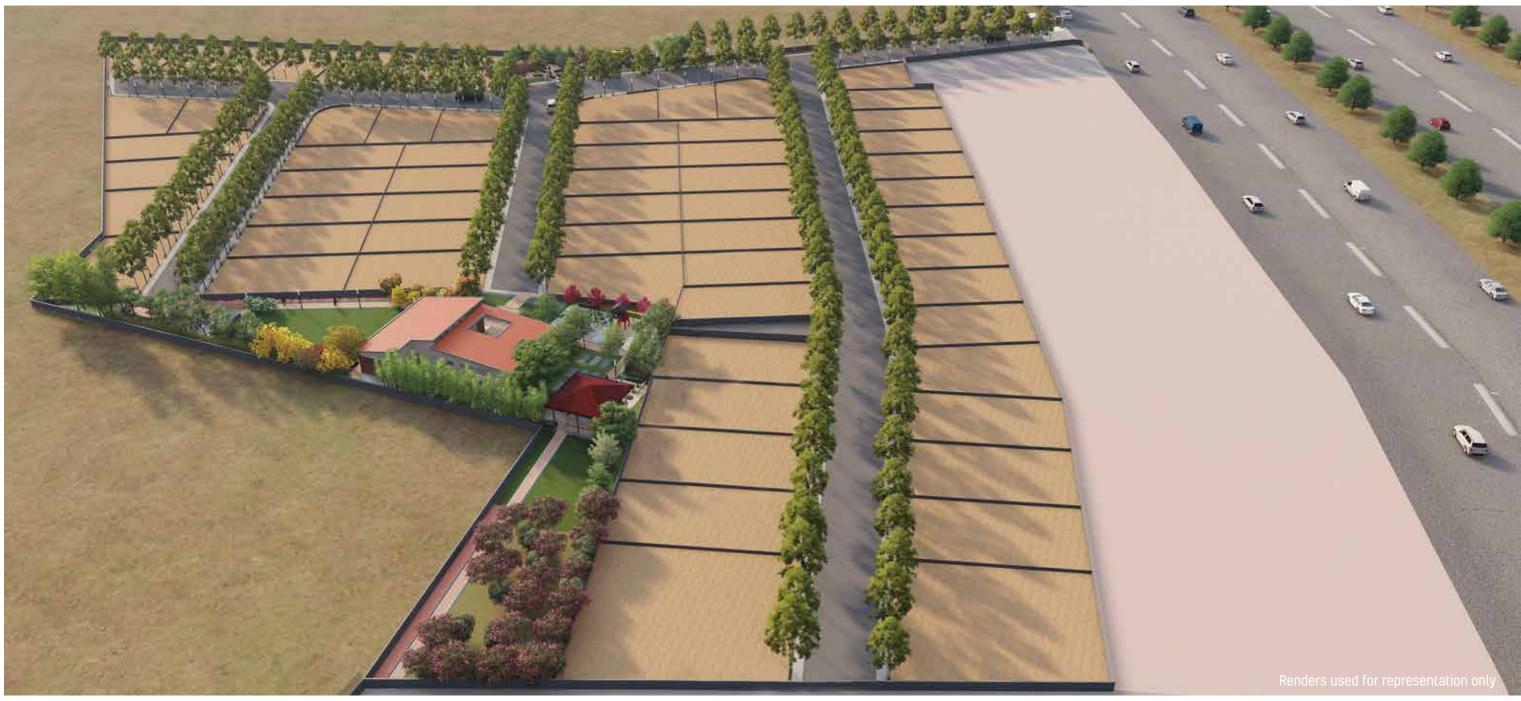

## **MASTER LAYOUT**

## LEGEND

- 1. ENTRANCE GATEWAY 2. TRANSFORMER **3. SENIOR CITIZENS PLAZA** 4. SEAT + PERGOLA WITH CREEPERS 14. OPEN GYM 5. STAGE 6. PARTY LAWN 7. BARBEQUE AREA 8. ENTRY COURT 9. CLUB HOUSE 10. VEGETABLE GARDEN
- 11. YOGA
  - 12. KID'S PLAY AREA
  - **13. FRAGRANCE GARDEN**

- 15. PAAR -GAPPA KATTA
- 16. PAVILION
- 17. FRUIT TREES
- **18. UTILITY AREA**
- **19. VERMICULTURE PIT**

Entrance Plaza Sitting Area

Entrance Gateway With Security Cabin

Party Lawn & Barbeque

Multipurpose Hall with Party Lawn