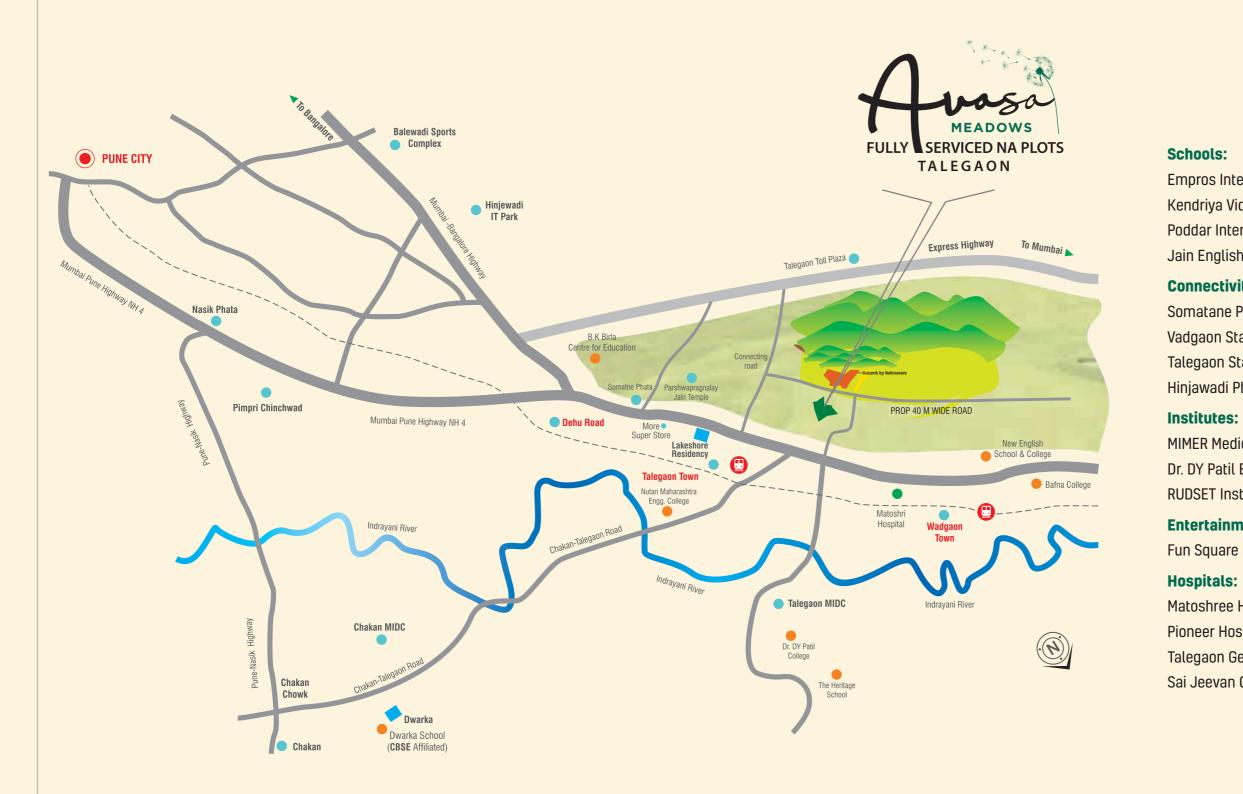

## **LOCATION MAP**

Sandwiched between the Mumbai-Pune expressway and the old Mumbai-Pune highway.

Empros International School - 7.3 KM Kendriya Vidyalay - 4.1 KM Poddar International School - 3.5 KM Jain English School and Junior college - 6.4 KM

### **Connectivity:**

Somatane Phata - 4 KM Vadgaon Station - 2.5 KM Talegaon Station - 3.5 KM Hinjawadi Phase 1 - 18 KM

MIMER Medical college - 5.3 KM Dr. DY Patil Educational Federation - 7.7 KM RUDSET Institute - 7 KM

### **Entertainment:**

Fun Square Multiplex - 6.1 KM

### Hospitals:

Matoshree Hospital - 2 KM Pioneer Hospital - 11.3 KM

Talegaon General Hospital - 5.2 KM

Sai Jeevan Children's Hospital - 10.9 KM

Hou Maiknavare

Established in 1986 with a vision to create something that can serve & uplift all strata of society, Naiknavare Developers has made a name for itself in Pune, Mumbai, Goa, Kolhapur and Navi Mumbai's rapidly growing real estate markets. With 15 million sq. ft. constructed assets and 3.1 million sq. ft. under construction, it aims to design and deliver 'better living for all' as a commitment to the diversity of Indian society.