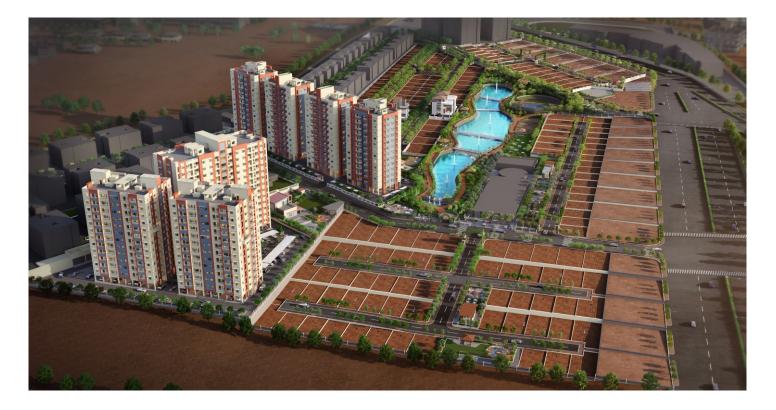

#### **A- Scaling Heights: New Tower Unveiled**

#### New Towers Launch in Sector 2B at Dwarka Township, Chakan

Explore a vibrant new addition to the heart of Dwarka Township with the launch of two new towers in Sector 2B. This development features 250+ elegantly designed 1 and 2 BHK residences, offering open views from two sides and spacious layouts that blend modern comfort with functional design. These homes promise a lifestyle of convenience and self-sufficiency, surrounded by premium amenities.

Residents will enjoy proximity to essential services like DMart for everyday shopping and access to educational institutions such as Dwarka School and Poddar School. The township's sprawling Forest Park offers a serene space for relaxation, while a dedicated clubhouse, yoga zone, and multipurpose hall enrich community life.

Sustainability is at the core of this development, with initiatives like recycled water usage and a reliable water supply from Bhama Askhed Dam. Perfectly connected to Talawade IT Park, MIDC, and other key locations, these new towers provide an ideal balance of work, leisure, and modern living.