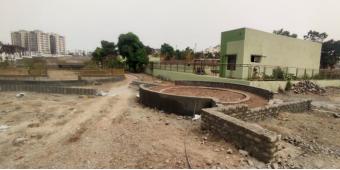

#### **Construction update of Forest Park**

- Pathway work is in progress.
- Waterproofing preparation for the water body is in progress.
- Finishing work for the multipurpose court and stage is in progress.
- Tree plantation work is ongoing.

Multipurpose court & stage finishing work in progress

• Entrance plaza masonry work is in progress.