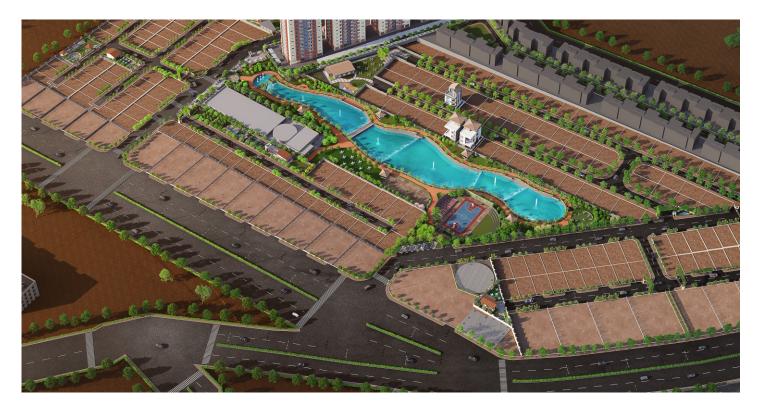

#### New Towers Launch in Sector 2B at Dwarka Township, Chakan

Explore a vibrant new addition to the heart of Dwarka Township with the launch of two new towers in Sector 2B. This development features 250+ elegantly designed 1 and 2 BHK residences, offering open views from two sides and spacious layouts that blend modern comfort with functional design. These homes promise a lifestyle of convenience and self-sufficiency, surrounded by premium amenities.

Residents will enjoy proximity to essential services like DMart for everyday shopping and access to educational institutions such as Dwarka School and Poddar School. The township's sprawling Forest Park offers a serene space for relaxation, while a dedicated clubhouse, yoga zone, and multipurpose hall enrich community life.

Sustainability is at the core of this development, with initiatives like recycled water usage and a reliable water supply from Bhama Askhed Dam. Perfectly connected to Talawade IT Park, MIDC, and other key locations, these new towers provide an ideal balance of work, leisure, and modern living.

#### **B. Enriching Lives: Forest Park, DMart & More**

#### Prime Location:

Close to DMart, Dwarka School, Poddar School, Talawade IT Park, and MIDC for daily conveniences and work-life balance.

#### Community Amenities:

Sprawling Forest Park, a clubhouse, yoga

zone, and multipurpose hall for relaxation and social engagement.

#### Sustainable Design:

Eco-friendly features like recycled water use and a steady water supply from Bhama Askhed Dam.