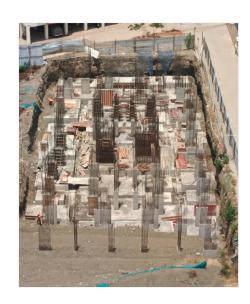

#### **Construction update of Building C20**

• 3rd slab work is in progress.

#### **Construction update of Building C21**

• Backfilling work is ongoing.