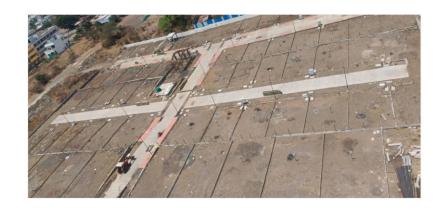

#### **Construction update of Forest Park**

- Pathway work is in progress.
- Waterproofing preparation for the water body is in progress.
- Finishing work for the multipurpose court and stage is in progress.
- Tree plantation work is ongoing.

Multipurpose court & stage finishing work in progress

• Entrance plaza masonry work is in progress.