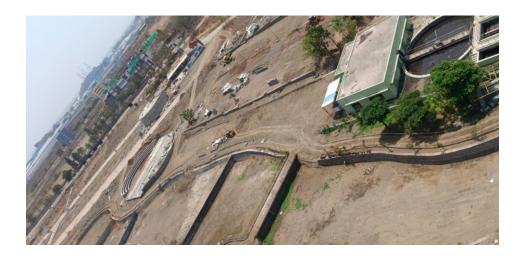

#### **Construction update of Forest Park**

- Pathway work is in progress.
- Waterproofing preparation for the water body is in progress.
- Finishing work for the multipurpose court and stage is in progress.
- Tree plantation work is ongoing.

Multipurpose court & stage finishing work in progress

• Entrance plaza masonry work is in progress.