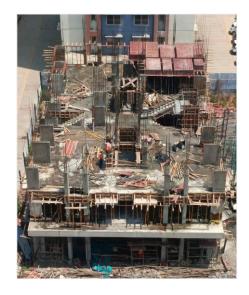

#### **Construction update of Building C43**

- External painting work is in progress.
- Sanitary work is ongoing on the 7th floor.
- Services installation is in progress.
- Road preparation activities are underway.

#### **Construction update of Building C20**

• 3rd slab work is in progress.

#### **Construction update of Building C21**

• Backfilling work is ongoing.

#### **Construction update of Building C43**

• Footing and backfilling work is in progress.