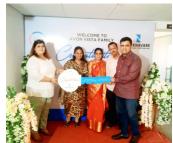

#### Holi at Avon Vista: A Burst of Joy & Color!

Avon Vista came alive with vibrant colors, music, and festive cheer as residents gathered to celebrate Holi with immense joy and unity.

The event was filled with laughter, dancing, and playful gulal moments, bringing neighbors closer through shared smiles and memories. From children splashing colors to adults enjoying delicious treats and performances, every moment reflected the strong community bond.

The beautifully decorated venue added charm to the celebration, making it a truly unforgettable day. Holi at Avon Vista wasn't just a festival - it was a celebration of togetherness, love, and the spirit that makes this community special.