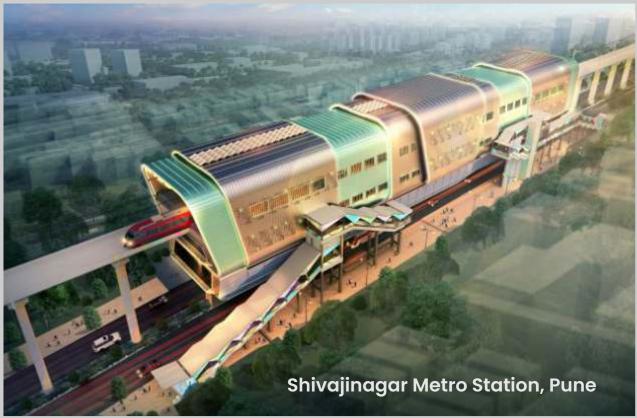

## Prime Commercial Space with METRO STATION

This prime location offers excellent connectivity and the added advantage of being within walking distance of a metro station. The project is strategically positioned near major roads, ensuring easy access for employees, clients, and customers. The proximity to the metro station enhances convenience and accessibility, attracting more footfall and business opportunities.

Shivajinagar is a thriving business hub, surrounded by corporate offices, educational centers, and shopping complexes, creating a conducive environment for growth. The commercial project offers modern amenities and facilities, including well-designed office spaces, high-speed internet, ample parking space, security, and power backup. Additionally, the area's ongoing infrastructure development projects promise future growth and value.