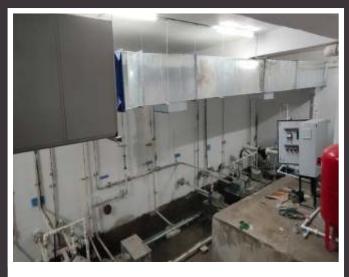

SRA-Fire & Electrical Duct Door Completed

Fire Pump Room Work Completed

**STP Pump Room Work** 

**Mechanical Parking Work In Progress** 