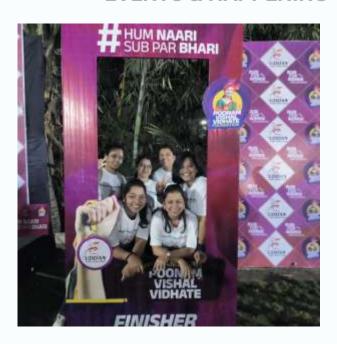

## A Marathon for Women!

From the starting line to the victory stand,

#### **Udaan Nari Shakti Run**

painted the city with the colors of hope and resilience. Celebrating the inspiring finishers powered by Naiknavare Developers.