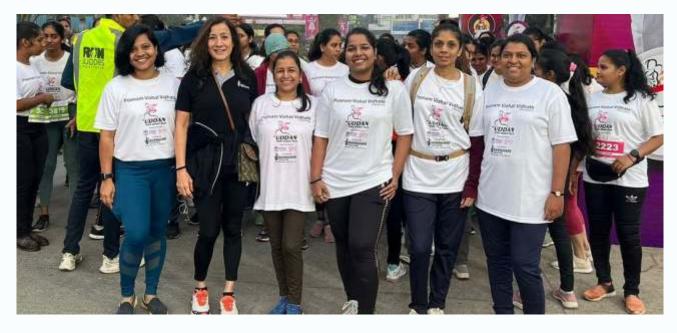

## A Marathon for Women!

From the starting line to the victory stand,

#### **Udaan Nari Shakti Run**

painted the city with the colors of hope and resilience. Celebrating the inspiring finishers powered by Naiknavare Developers.