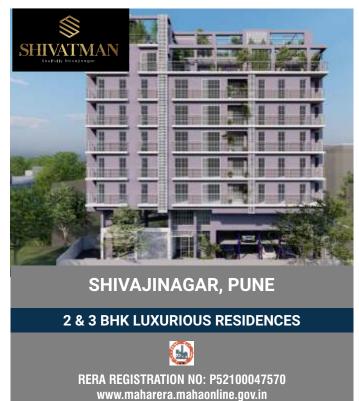

## Prime Commercial Space with METRO STATION

This prime location offers excellent connectivity and the added advantage of being within walking distance of a metro station. The project is strategically positioned near major roads, ensuring easy access for employees, clients, and customers. The proximity to the metro station enhances convenience and accessibility, attracting more footfall and business opportunities.

Shivajinagar is a thriving business hub, surrounded by corporate offices, educational centers, and shopping complexes, creating a conducive environment for growth. The commercial project offers modern amenities and facilities, including well-designed office spaces, high-speed internet, ample parking space, security, and power backup. Additionally, the area's ongoing infrastructure development projects promise future growth and value.