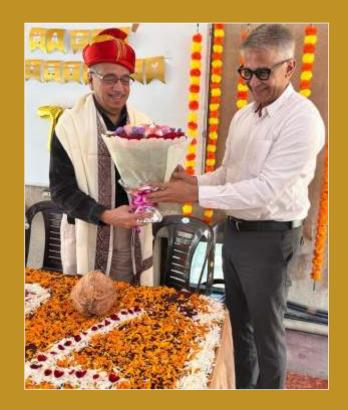

#### What should a captain be like?

One of them is Vilas Naiknavare A.K.A Kaka, a senior figure in our Naiknavare group of industries. That means Captain Kaka!! I am working with uncle since the last three years of my thirty-five years of service in the Naiknavare Group of Industries. Our industry group is benefiting from the experience that my uncle has gained in many big companies in foreign countries. Working with him requires a lot of thought and perseverance. He has constant control over all the accounts in the entire company. Overcoming numerous complaints and difficulties every day with a smiling face, humble nature, calm tone and zero irritation. This man is awesome! Because of this nature, he has made many friends in this journey. Ajatshatru personality should be like this man. Over the last three years of association, a bond has developed with uncle. In the last three years, I have learned a lot from my uncle. Today marks the 75th birthday of this brilliant man.