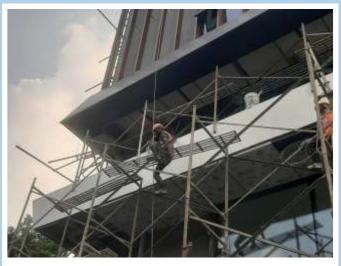

### **Construction Updates**

Scaffolding work completed for front side ACP work

Putty work in progress (Signages band)

corner signages fabrication work in progress

West side fins fixing work in progress

LMR template fixing work in progress (fujitec)