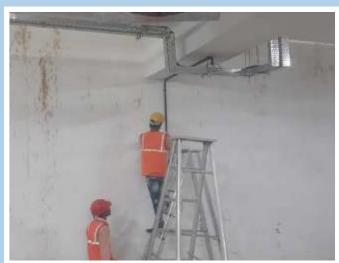

## **Construction Updates**

Transformer Installation in progress

Basement ventilation fans installed, cabling work in progress

Fire fighting testing completed

Top terrace crack filling work in progress

Front side planter blockwork in progress