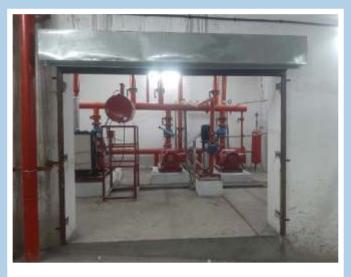

## **Construction Updates**

Transformer Installation in progress

Basement ventilation fans installed, cabling work in progress

Fire fighting testing completed

Top terrace crack filling work in progress

Front side planter blockwork in progress