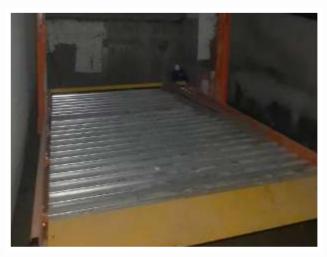

## **Construction Updates**

Rear elevation-SRA side facade work in progress

Mechanical parking-work completed

Stack parking-work completed