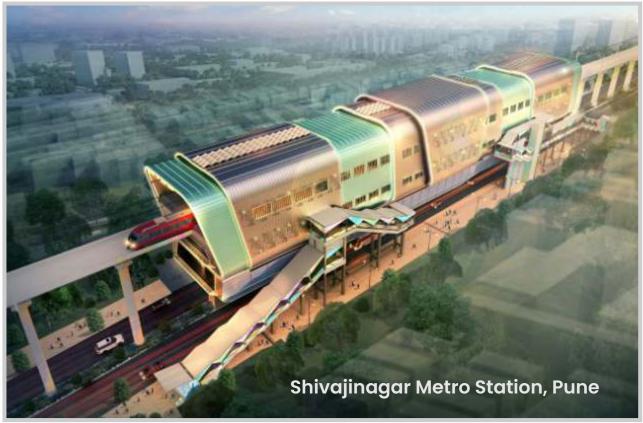

# Prime Commercial Space with METRO STATION

This prime location offers excellent connectivity and the added advantage of being within walking distance of a metro station. The project is strategically positioned near major roads, ensuring easy access for employees, clients, and customers. The proximity to the metro station enhances convenience and accessibility, attracting more footfall and business opportunities.

Shivajinagar is a thriving business hub, surrounded by corporate offices, educational centers, and shopping complexes, creating a conducive environment for growth. The commercial project offers modern amenities and facilities, including well-designed office spaces, high-speed internet, ample parking space, security, and power backup. Additionally, the area's ongoing infrastructure development projects promise future growth and value.