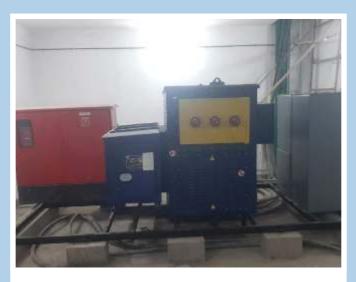

## **Construction Updates**

Transformer Installation in progress

Basement ventilation fans installed, cabling work in progress

Fire fighting testing completed

Top terrace crack filling work in progress

Front side planter blockwork in progress