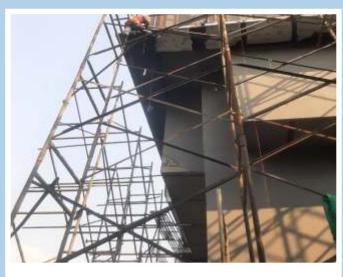

## **Construction Updates**

Rear elevation-SRA side facade work in progress

Mechanical parking-work completed

Stack parking-work completed

## **Construction Updates**

Transformer Installation in progress

Basement ventilation fans installed, cabling work in progress

Fire fighting testing completed

Top terrace crack filling work in progress

Front side planter blockwork in progress