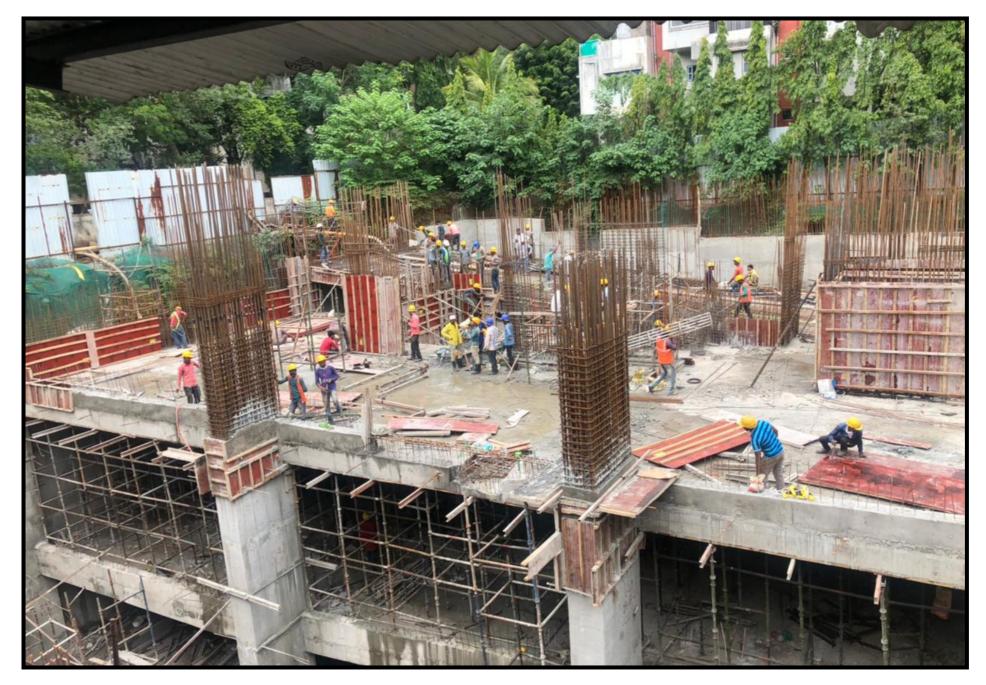

### COLUMNS ABOVE SCOOTER PARKING SLAB LEVEL 2 RE-INFORMATION & SHUTTERING WORK IN PROGRESS

### PIT 1 RETAINING WALL WORK IN PROGRESS

## SHOPPING RAMP SLAB (96.35 TO 99.35) CONCRETE WORK IN PROGRESS