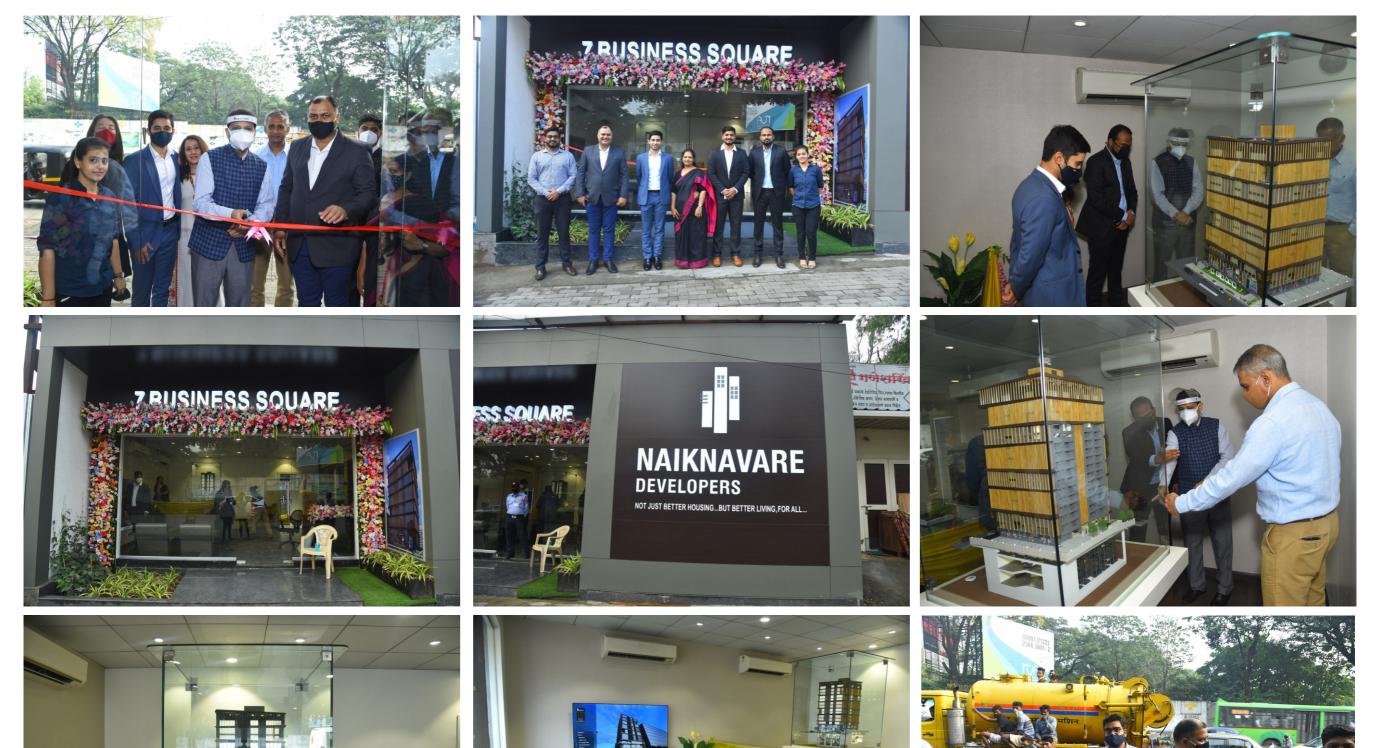

### LAUNCH EVENT AT 7 BUSINESS SQUARE

### "We Opened the Doors to a Great New Launch!"

It gives us great pleasure to share some of the captured moments from the phenomenal launch of 7 Business Square at Ganeshkhind Road, Pune.

Graced by the honorary presence of Dr. Parag Sancheti, Chairman and MD of Sancheti Hospital, who inaugurated the ceremony, today's event was a memorable success!

### 7 BUSINESS SQUARE TECHNICAL VIDEO

Anand Naiknavare, Concept Architect and Head of Business - Process, Naiknavare Developers, speaks about 7 Business Square, one of his visionary projects that flaunts an architecturally unconventional design.

He shares his insights on the technology used and its futuristic aspects.

Here's what he has to say - <u>https://www.youtube.com/watch?v=OOU02UtZ61s</u>

The complex offers offices, retail and commercial spaces in Pune's most sought after location of Ganeshkhind Road, Shivajinagar.