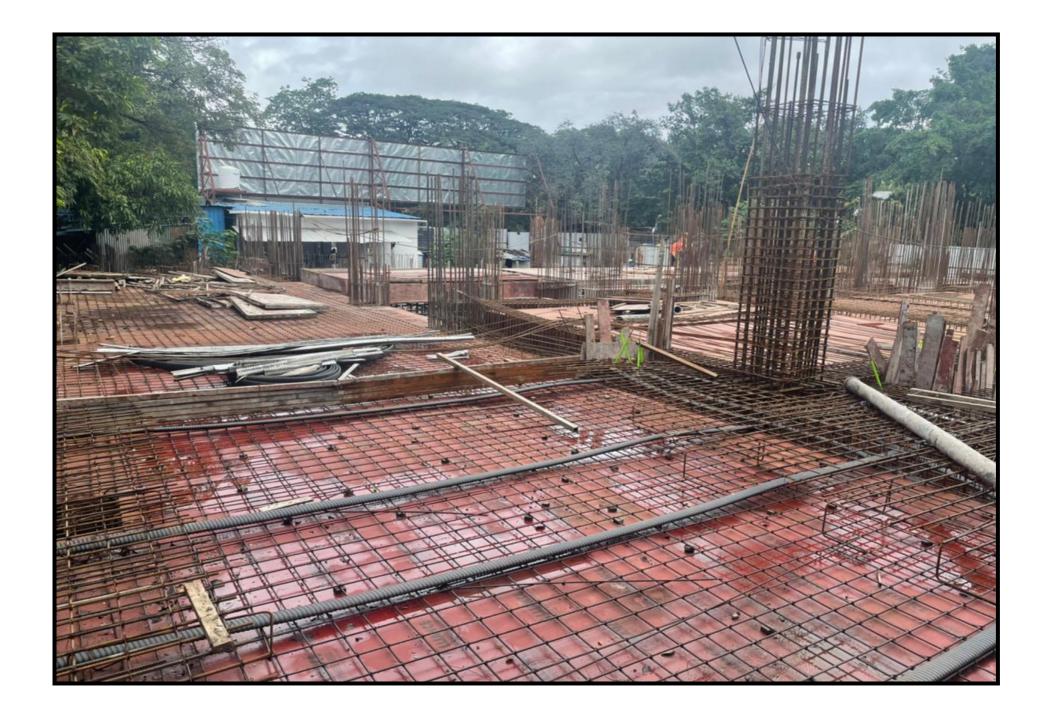

### COLUMNS ABOVE SCOOTER PARKING SLAB LEVEL 2 RE-INFORMATION & SHUTTERING WORK IN PROGRESS

## SHOPPING RAMP SLAB (96.35 TO 99.35) CONCRETE WORK IN PROGRESS