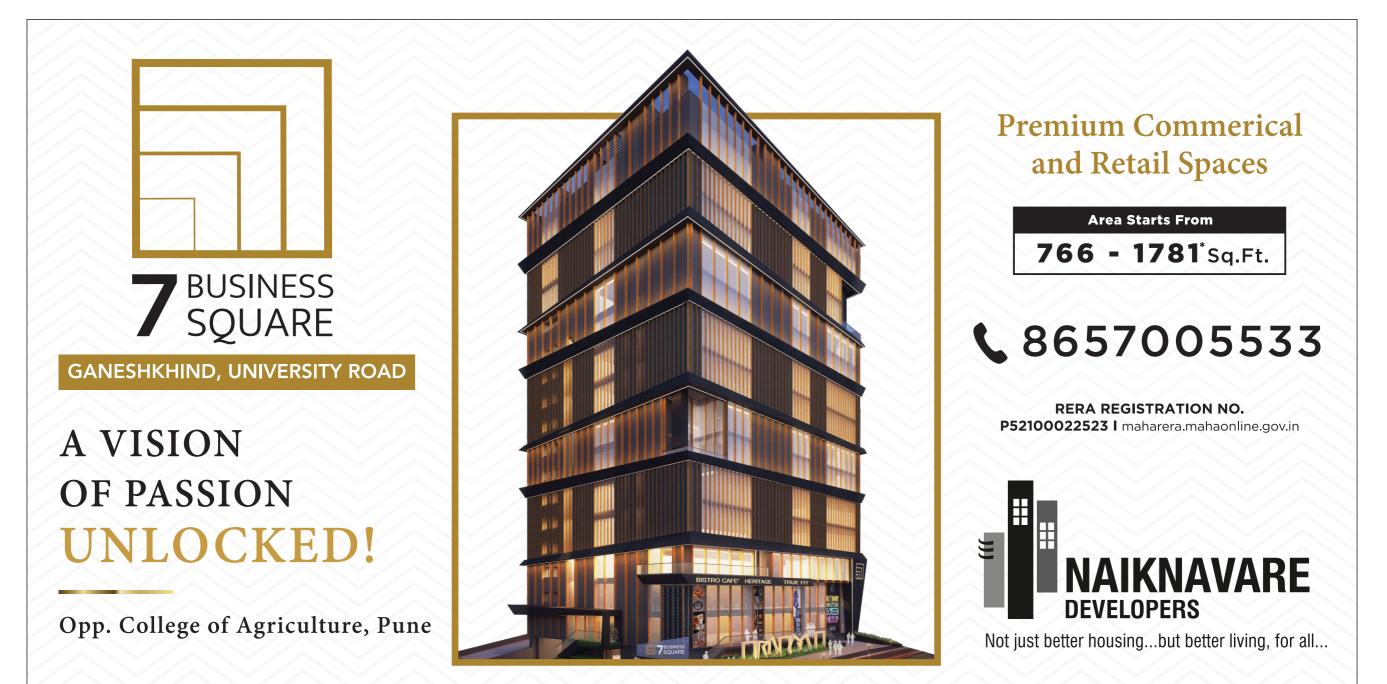

### Premium Office & Retail Spaces

Area Starts From

768 - 1781 Sq.Ft. (Carpet Area)

RERA REGISTRATION NO. P52100022523 | maharera.mahaonline.gov.in

Opp. College of Agriculture, Pune

# $\odot 8657 005 533$

BUSINESS A VISION OF PASSION

GANESHKHIND, UNIVERSITY ROAD

11