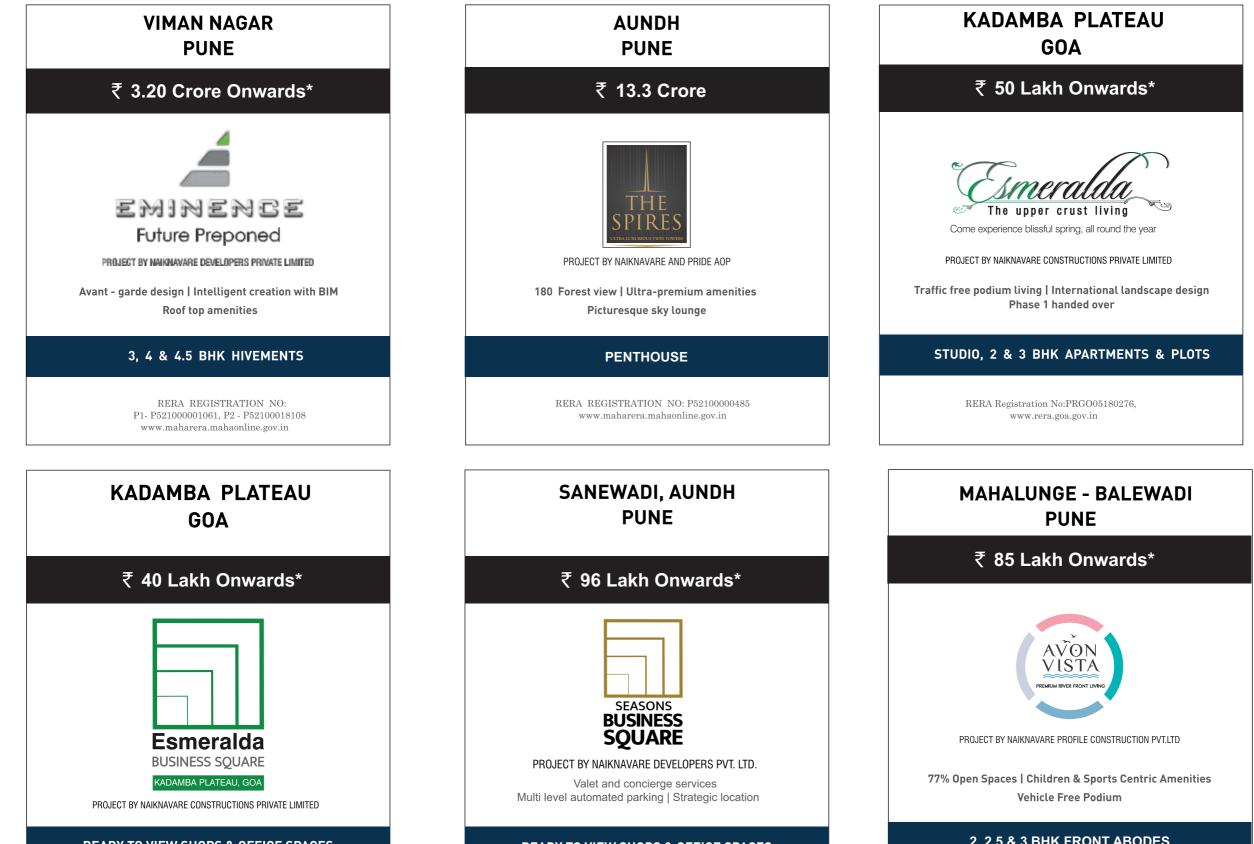

### **ONGOING PROJECT HIGHLIGHTS**

Luxury residences, value homes, budget housing or commercial, naiknavare excels in all residential and commercial segments. Here is a selection of our current projects.

#### **READY TO VIEW SHOPS & OFFICE SPACES**

RERA Registration No. PRG005180276 www.rera.goa.gov.in

#### **READY TO VIEW SHOPS & OFFICE SPACES**

RERA REGISTRATION No: P52100017008 www.maharera.mahaonline.gov.in

#### 2, 2.5 & 3 BHK FRONT ABODES

RERA REGISTRATION No: :P52100000371, P52100017914 www.maharera.mahaonline.gov.in

### ONGOING PROJECT HIGHLIGHTS

AUNDH, PUNE,

₹ 4.10 Crore All Inclusive\*

PROJECT BY NAIKNAVARE HOUSING DEVELOPMENT PRIVATE LIMITED

A Bharat Pattern Township

Dwarka CBSE School | ECO friendly project with water conservation | Water supply from Bhama-Askhed dam

1, 2 & 3 BHK Apartments & 3 BHK Row houses

RERA REGISTRATION NO: P1-52100000164, P2-P52100000168, P3-P52100000163, Project4-P52100000240 | www.maharera.mahaonline.gov.in PROJECT BY NAIKNAVARE DEVELOPERS PVT. LTD.

USPs- Rooftop Amenities, One Floor Living, One Home 360° Views & The Way To A Better Life

**4 BHK Apartments** 

RERA REGISTRATION NO: P52100021048 www.maharera.mahaonline.gov.in

Residential Upcoming Project: Balewadi (Avon Vista New Towers), Aundh
Banner Link Road, Shivajinagar, Hadapsar.