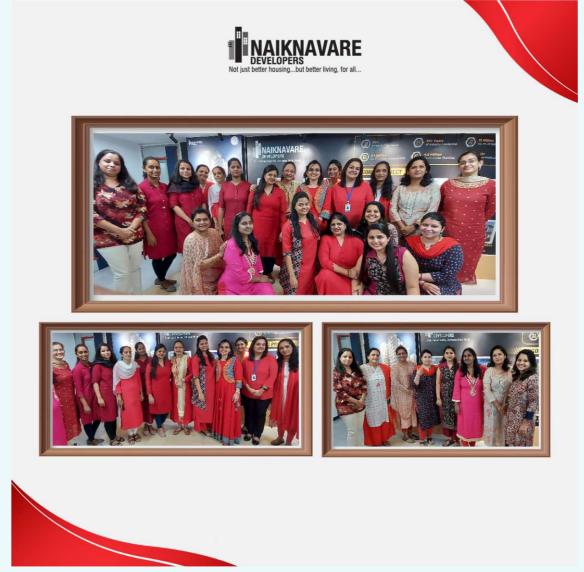

## NAVRATRI CELEBRATION

Simple, yet moving beyond dimensions. We celebrated Navratri Days in the 9 Diffrent colours!