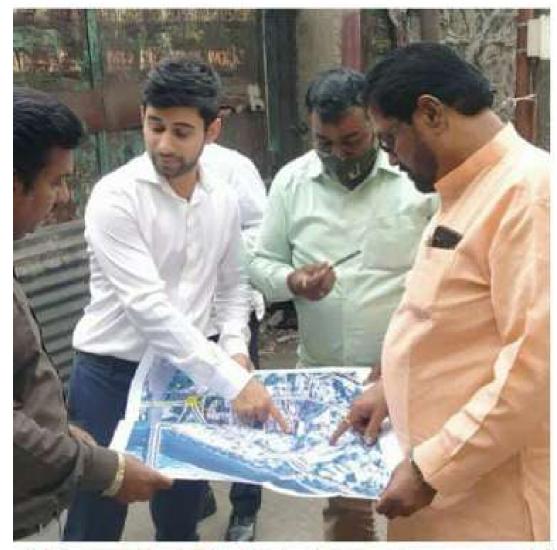

### SLUMS REHABILITATION PROGRAM

With a motive to rehabilitate slums & provide residents with permanent houses, Mr. Naiknavare and Former Standing Committee Chairman Mr. Sadanand Krishna Shetty paid a visit to Mangalwar Peth on the 30th of November 2021. A strong support & co-operation from Honourable Mr. Ajit Pawar gives more confidence in this rehabilitation project. Mr. Sadanand Krishna Shetty & Mr. Naiknavare will take up the SRA project in a collaborative effort & help to fulfill the dreams of many. The recent site visit at Mangalwar Peth was also attended by Mr. Pandurang Ji, Mr. Amar Pawar, Mr. Gappar Sheikh, Mr. Amar Kore & Mr. Vishal Shinde.