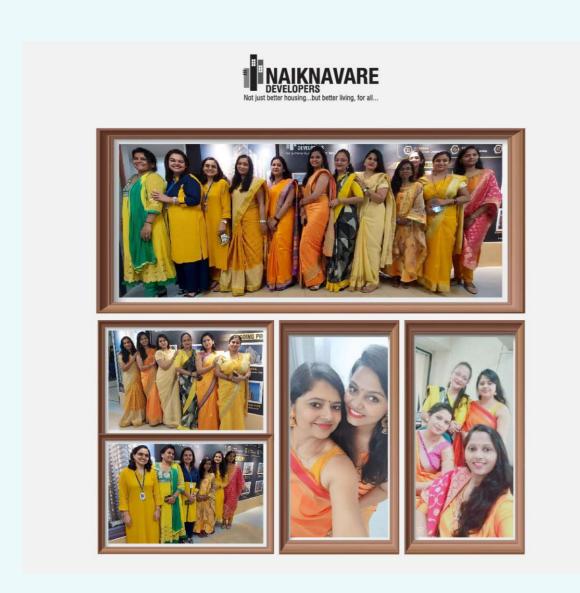

## NAVRATRI CELEBRATION

Simple, yet moving beyond dimensions. We celebrated Navratri Days in the 9 Diffrent colours!