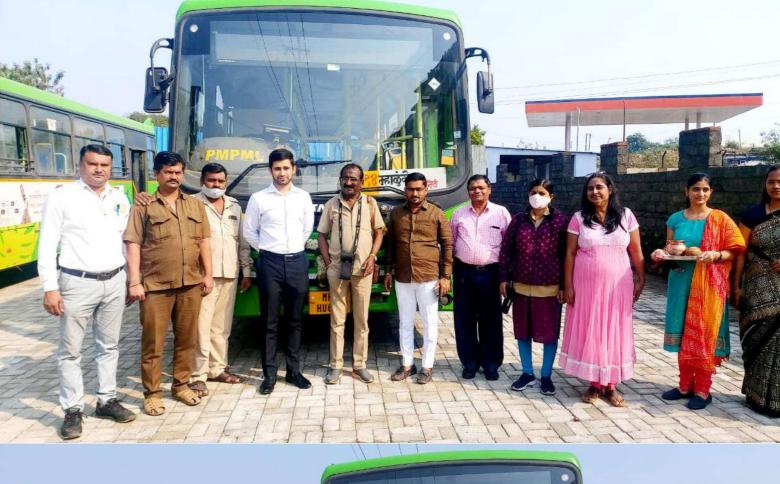

## DWARKA CITY PMPML BUS SERVICE INAUGURATED BY NDPL

Happy to announce that PMPML Bus Number 314 for route Nigdi to Dwarka City has commenced from 9th December 2021. This has been of great convenience for residents living in and around Dwarka Township.