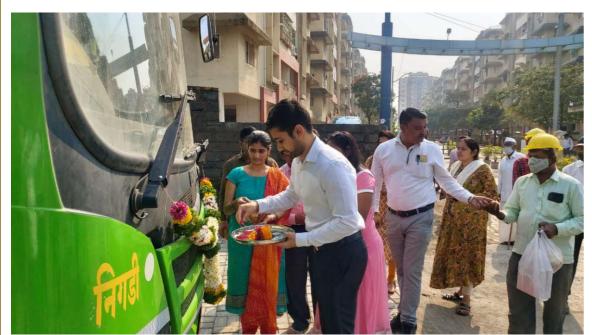

## DWARKA CITY PMPML BUS SERVICE INAUGURATED BY NDPL

Happy to announce that PMPML Bus Number 314 for route Nigdi to Dwarka City has commenced from 9th December 2021. This has been of great convenience for residents living in and around Dwarka Township.