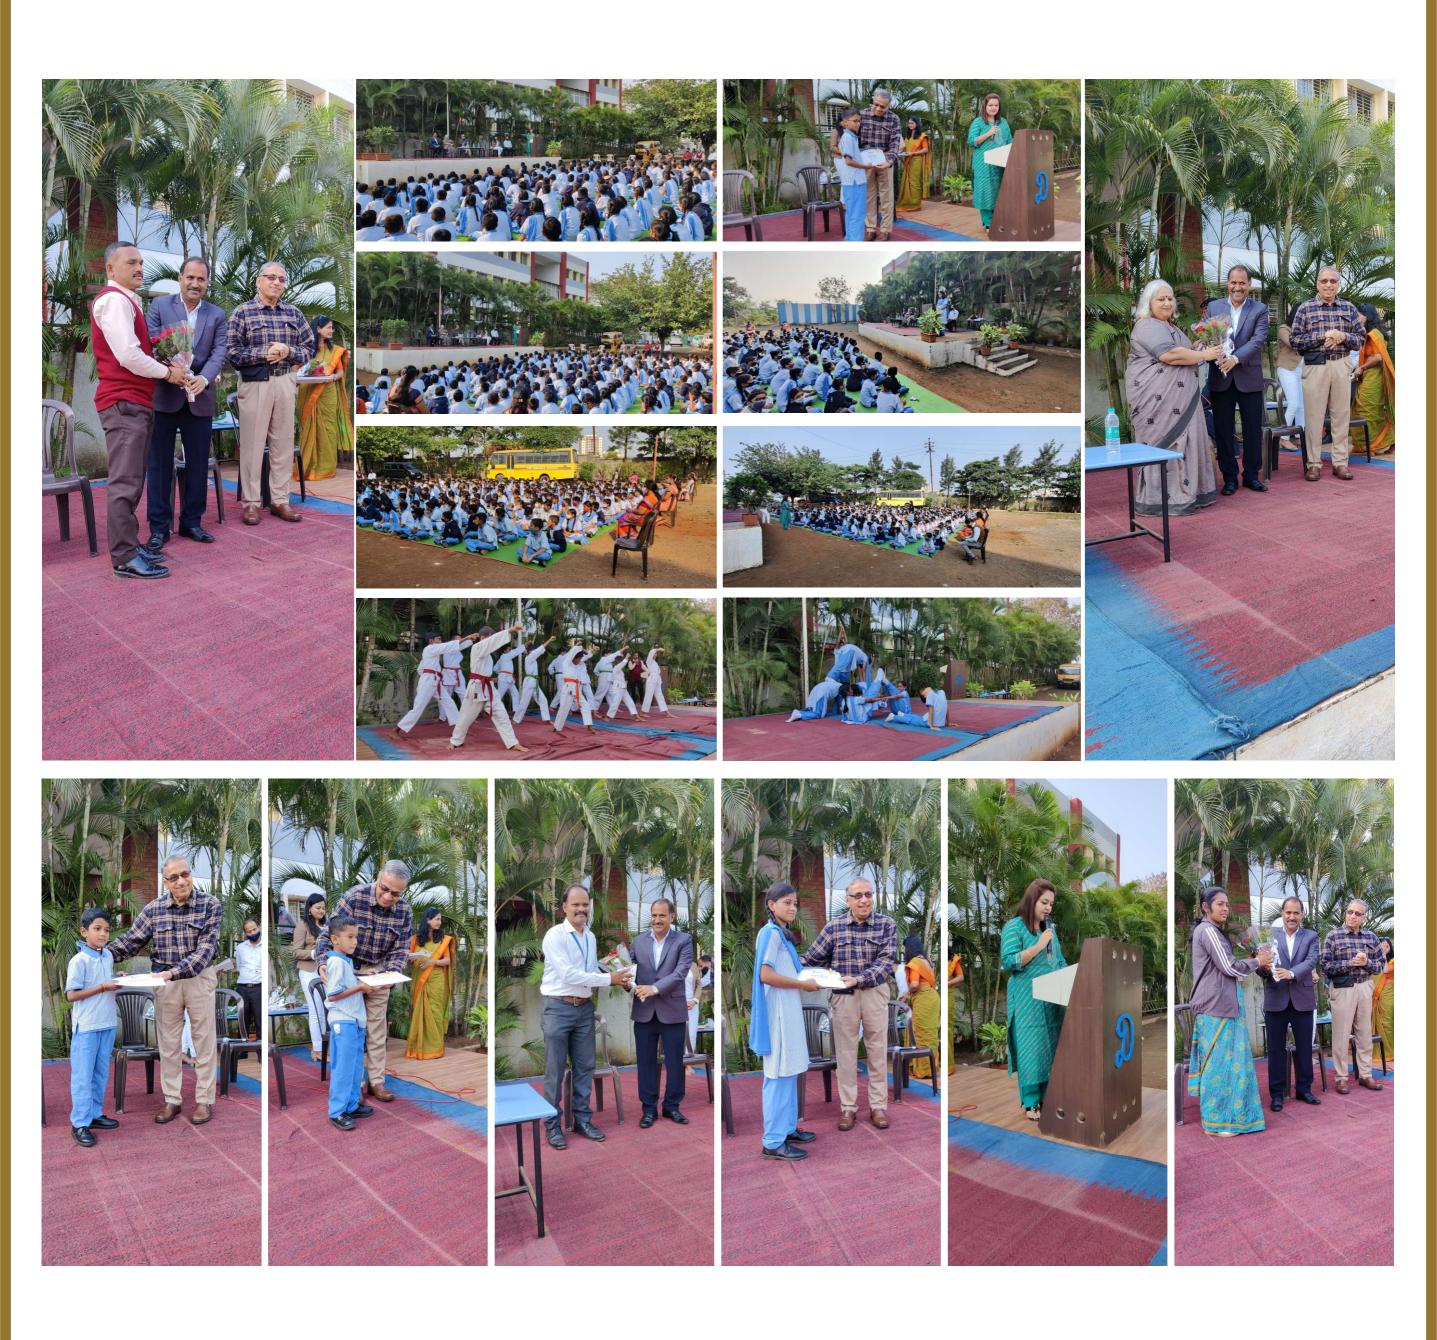

## DWARKA SCHOOL STUDENTS FELICITATION EVENT FOR SPORTS MERIT

#### A Moment of Great Pride for us!

We feel privileged to announce that Students of Naiknavare's Dwarka School have won accolades at the National and State Level Championships for Skating & Running. Students & Teachers being felicitated by Mr. Vilas Naiknavare (Naiknavare Developers Management).