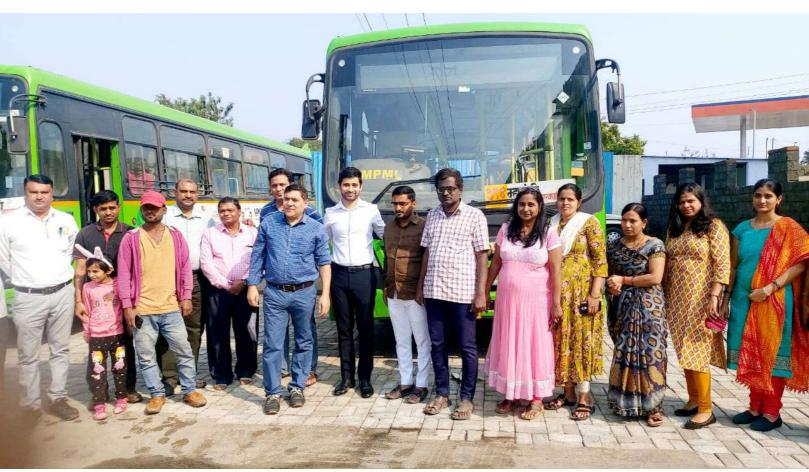

## DWARKA CITY PMPML BUS SERVICE INAUGURATED BY NDPL

Happy to announce that PMPML Bus Number 314 for route Nigdi to Dwarka City has commenced from 9th December 2021. This has been of great convenience for residents living in and around Dwarka Township.