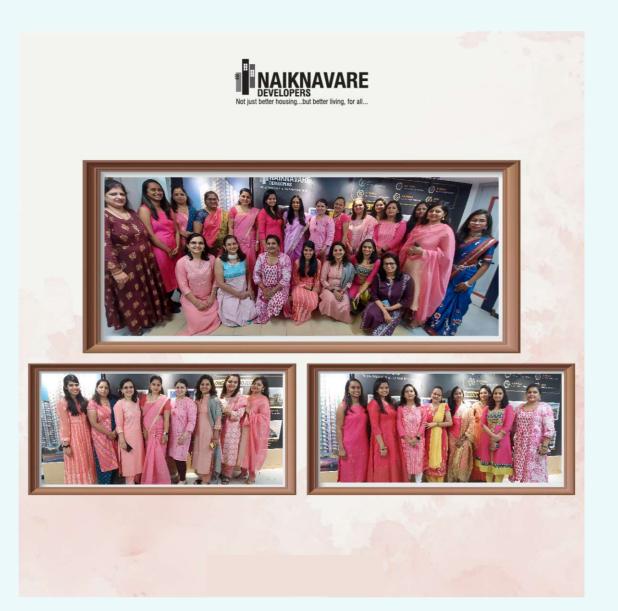

## NAVRATRI CELEBRATION

Simple, yet moving beyond dimensions. We celebrated Navratri Days in the 9 Diffrent colours!