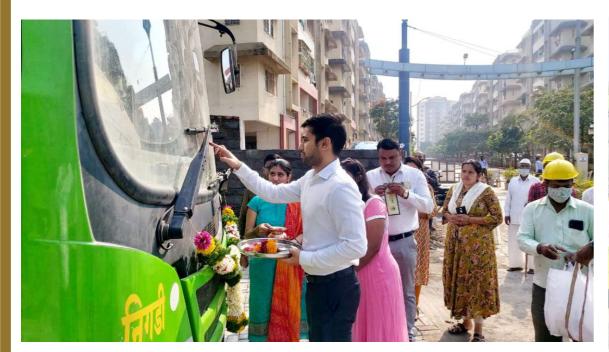

## DWARKA CITY PMPML BUS SERVICE INAUGURATED BY NDPL

Happy to announce that PMPML Bus Number 314 for route Nigdi to Dwarka City has commenced from 9th December 2021. This has been of great convenience for residents living in and around Dwarka Township.