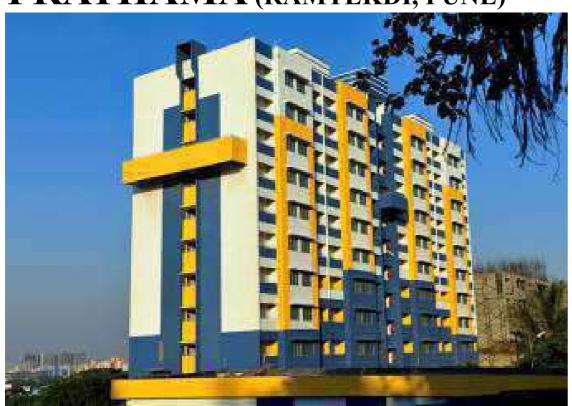

#### PRATHAMA (RAMTEKDI, PUNE)

The Ramtekdi slum is spread across 50 acres. To rehabilitate the slum dwellers in this area, we took over 15 acres of this land and started our pilot project 'Prathama'. This redevelopment programe consists of 7 buildings with 11-stories providing a permanent roof to 1176 families. We completed the first phase of this project in 2015 and handed over well-built homes to 516 families. Each unit in these buildings is a self-contained house of 25 square meters and is equipped with basic civic amenities and community facilities.