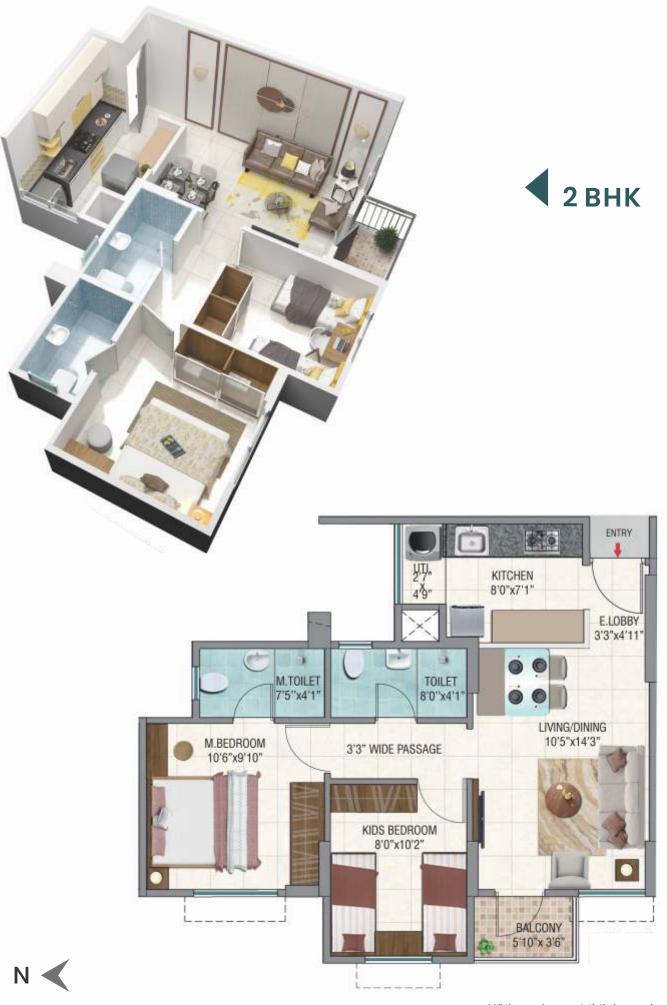

- Adjacent to the Ring Road
- Scenic View

- Rooftop Amenities
- Conveniences within reach

1 BHK 2 BHK

366 Sq.Ft. 544 Sq.Ft. Onwards\* Onwards\*

2 BHK Comfort

597 Sq.Ft. Onwards\* Convenience Shops

102 Sq.Ft. Onwards\*