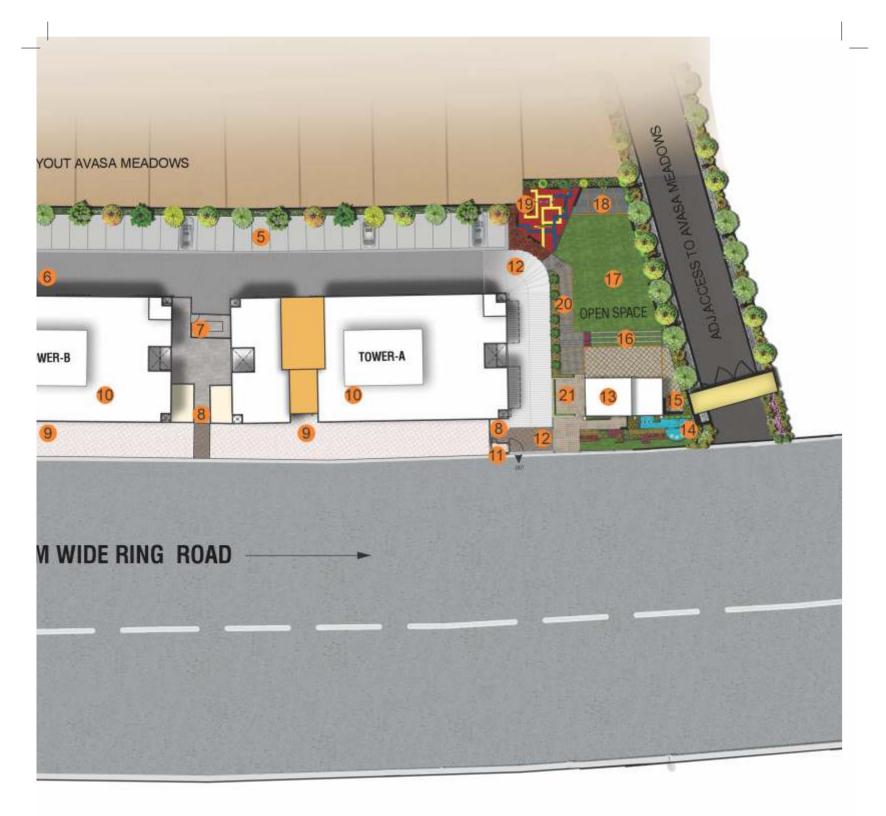

#### **LEGENDS**

- 1 ENTRY/SECURITY CABIN
- COVERED PARKING
- ORGANIC WASTE CONVERTER

- **6** EXTERNAL DRIVEWAY
- O DG SET

8 2 WHEELER ENTRY/EXIT

- **10** EXIT/SECURITY CABIN
- **12** ENTRY TO CLUB HOUSE
- (6) CLUB HOUSE G+1

- **16** AMPHITHEATRE SEATING
- PARTY LAWN
- 18 STAGE

**29** OPEN KITCHEN

- STP WITH PUMP ROOM
- **5** G+1 MECHANICAL PARKING
- SHOP FRONTAGE
- **10** TERRACE LEVEL AMENITIES
- WATER FOUNDADTION
- **(5)** SENIOR CITIZEN SIT OUT
- 19 KIDS PLAY AREA
- 20 PATHWAY