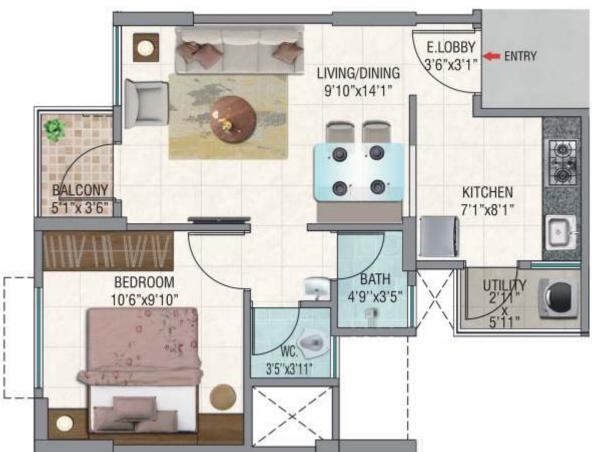

- Adjacent to the Ring Road
- Scenic View

- Rooftop Amenities
- Conveniences within reach

1 BHK 2 BHK

366 Sq.Ft. 544 Sq.Ft. Onwards\* Onwards\*

2 BHK Comfort

597 Sq.Ft. Onwards\* Convenience Shops

102 Sq.Ft. Onwards\*