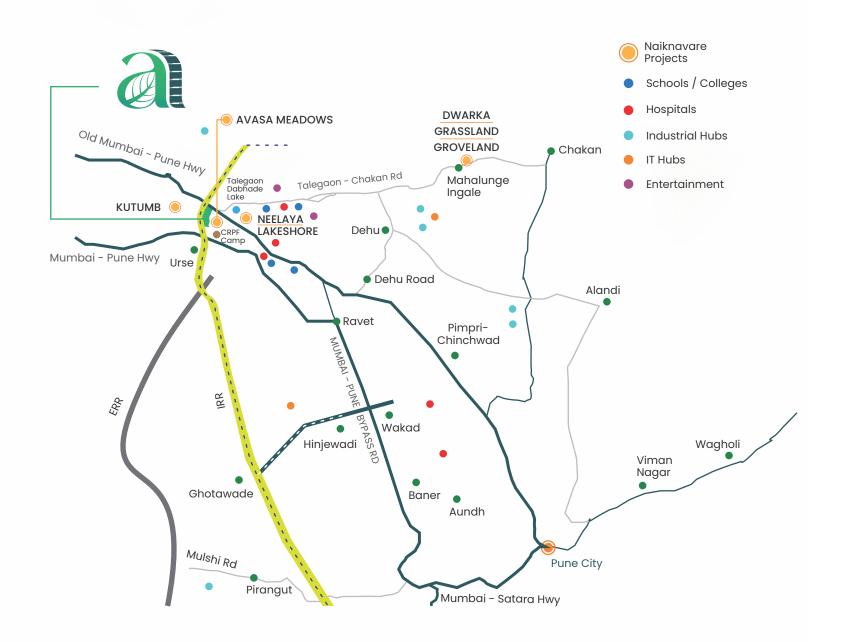

# DISCOVER YOUR HOME WITH UNBEATABLE CONNECTIVITY

Experience the ultimate fusion of opportunities with the upcoming Pune Ring Road

#### Key Distances from Ring Road

Talegaon MIDC - 10 mins Chakan MIDC - 15 mins Hinjewadi Ph 3 - **15 Mins** Pirangut MIDC - **15 Mins**  Hinjewadi Ph 1 - **20 Mins** Mumbai - **1.3 Hrs**  Loni Kand - **50 Mins** Urli Kanchan - **1.1 Hrs** 