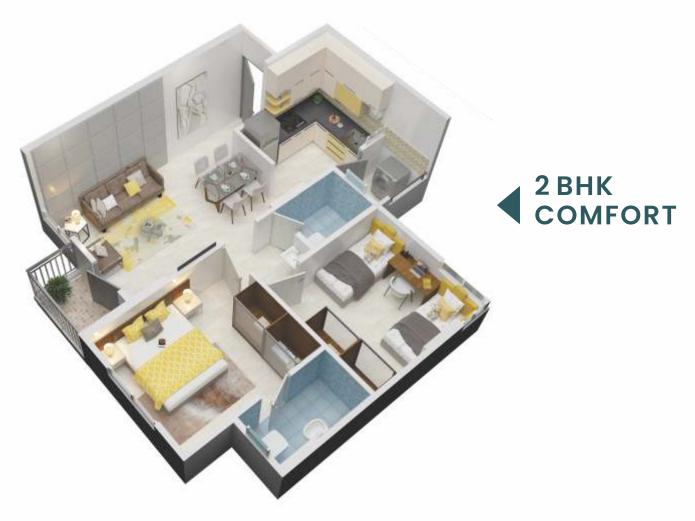

- Adjacent to the Ring Road
- Scenic View

- Rooftop Amenities
- Conveniences within reach

1 BHK 2 BHK

366 Sq.Ft. 544 Sq.Ft. Onwards\* Onwards\*

2 BHK Comfort

597 Sq.Ft. Onwards\* Convenience Shops

102 Sq.Ft. Onwards\*