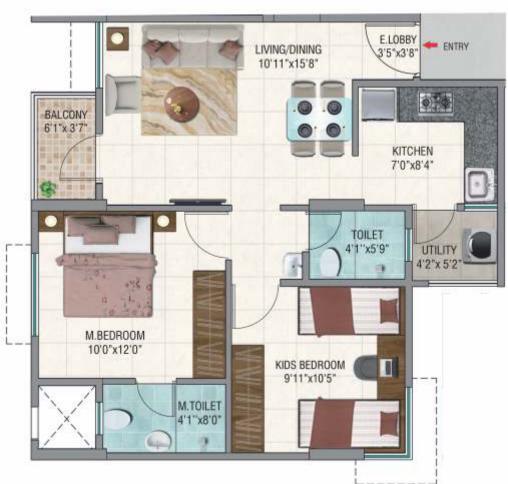

- Adjacent to the Ring Road
- Scenic View

- Rooftop Amenities
- Conveniences within reach

1 BHK 2 BHK

366 Sq.Ft. 544 Sq.Ft. Onwards\* Onwards\*

2 BHK Comfort

597 Sq.Ft. Onwards\* Convenience Shops

102 Sq.Ft. Onwards\*