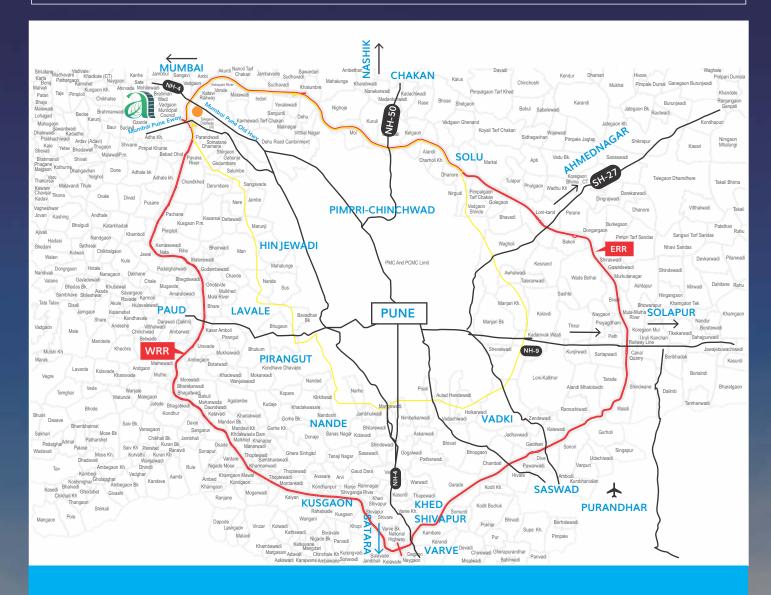

# DISCOVER YOUR HOME WITH UNBEATABLE CONNECTIVITY

Experience the ultimate fusion of opportunities with the upcoming Pune Ring Road

#### Effortless connectivity:

Enjoy the convenience of seamless commuting with Aranya's proximity to the ring road. Your daily journeys become smooth & stress-free.

#### Enhanced value:

Ring roads stimulate urban development in previously less accessible areas. New business districts, residential communities, & commercial centers often spring up along these routes, driving economic growth.

#### **Environmental Benefits:**

Reduced traffic congestion will lower vehicle emissions, positively impacting air quality and helping in environment conservation.

#### Tourism and Trade:

Improved connectivity can encourage tourism and facilitate the movement of goods, boosting local economies and overall trade.

Outer Ring Road Internal Ring Road

#### Key Distances from Ring Road

Talegaon MIDC - 10 mins Chakan MIDC - 15 mins Hinjewadi Ph 3 - **15 Mins** Pirangut MIDC - **15 Mins**  Hinjewadi Ph 1 - **20 Mins** Mumbai - **1.3 Hrs**  Loni Kand - **50 Mins** Urli Kanchan - **1.1 Hrs** 