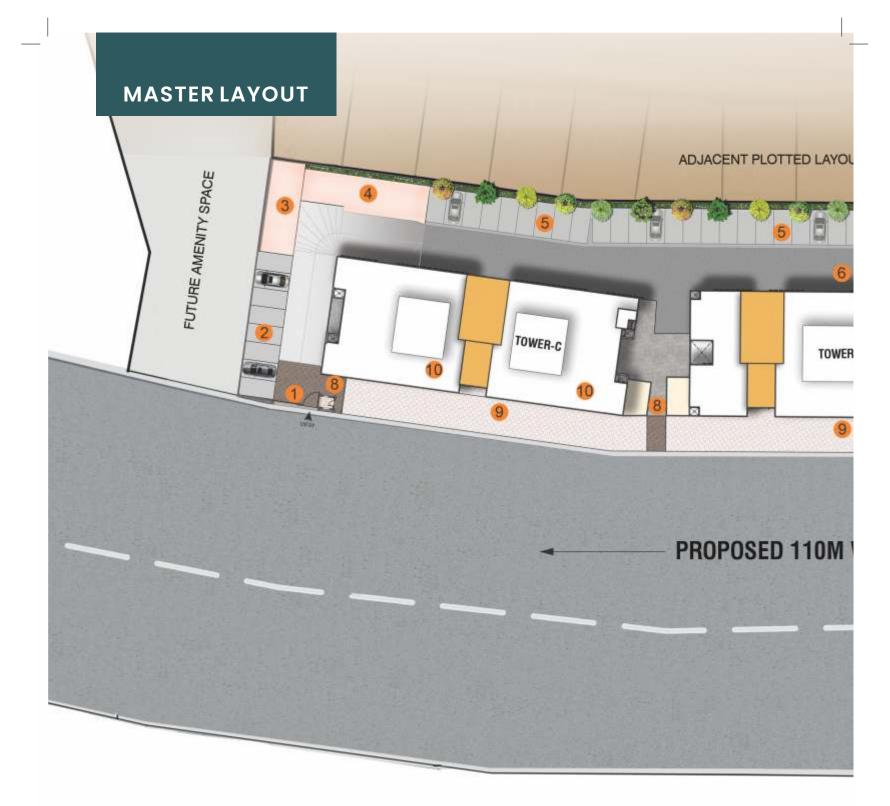

#### **LEGENDS**

- 1 ENTRY/SECURITY CABIN
- COVERED PARKING
- ORGANIC WASTE CONVERTER

- **6** EXTERNAL DRIVEWAY
- O DG SET

8 2 WHEELER ENTRY/EXIT

- **10** EXIT/SECURITY CABIN
- **12** ENTRY TO CLUB HOUSE
- (6) CLUB HOUSE G+1

- **16** AMPHITHEATRE SEATING
- PARTY LAWN
- 18 STAGE

**29** OPEN KITCHEN

- STP WITH PUMP ROOM
- **5** G+1 MECHANICAL PARKING
- SHOP FRONTAGE
- **10** TERRACE LEVEL AMENITIES
- WATER FOUNDADTION
- **(5)** SENIOR CITIZEN SIT OUT
- 19 KIDS PLAY AREA
- 20 PATHWAY