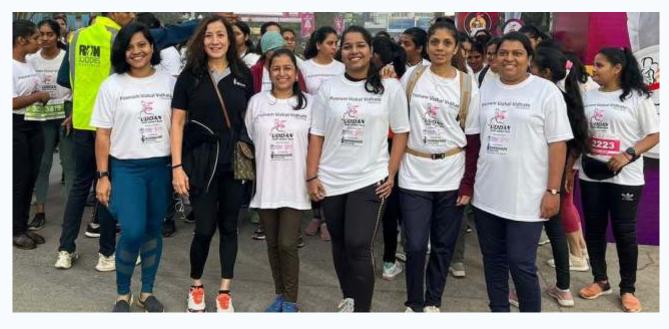

# A Marathon for Women!

From the starting line to the victory stand,

Udaan Nari Shakti Run painted the city with the colors of hope and resilience. Celebrating the inspiring finishers powered by Naiknavare Developers.