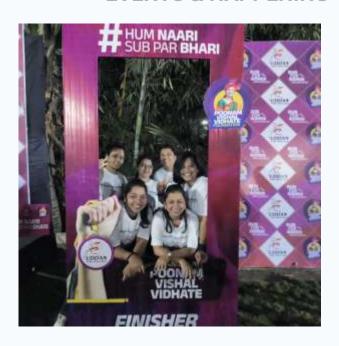

# A Marathon for Women!

From the starting line to the victory stand,

Udaan Nari Shakti Run painted the city with the colors of hope and resilience. Celebrating the inspiring finishers powered by Naiknavare Developers.