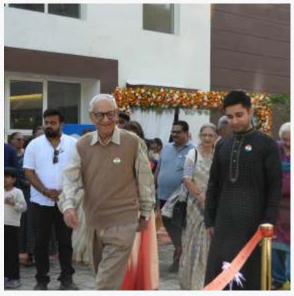

# REPUBLIC DAY CELEBRATIONS &

### **Grand Launch Of The Life Enrichment Centre**

We joyously celebrated the 75th Republic Day of India with the families of Kutumb Project by Naiknavare! We're excited to share the news of the inauguration of the Life Enrichment Center at Kutumb, offering our residents a place to thrive and grow.