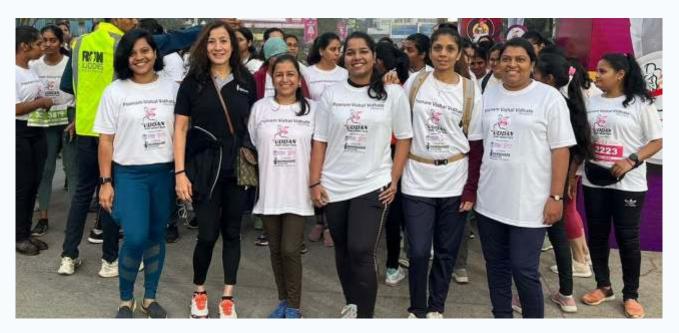

# A Marathon for Women by Women!

From the starting line to the victory stand,

Udaan Nari Shakti Run painted the city with the colors of hope and resilience. Celebrating the inspiring finishers powered by Naiknavare Developers.