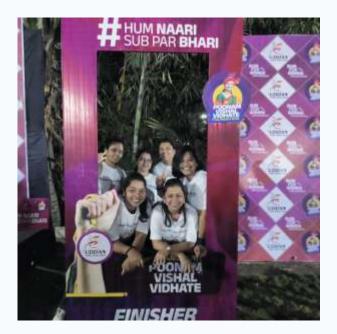

# A Marathon for Women by Women!

From the starting line to the victory stand,

Udaan Nari Shakti Run painted the city with the colors of hope and resilience. Celebrating the inspiring finishers powered by Naiknavare Developers.