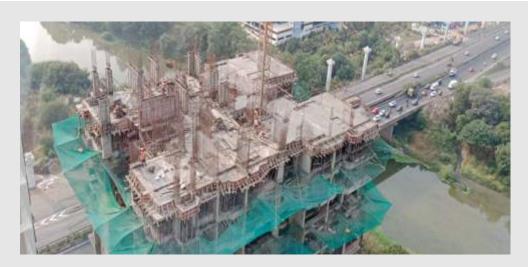

# **TOWER B3 CONSTRUCTION UPDATES**

Avon B3 – East Side Elevation

Over Head Water Tank Work In Progress