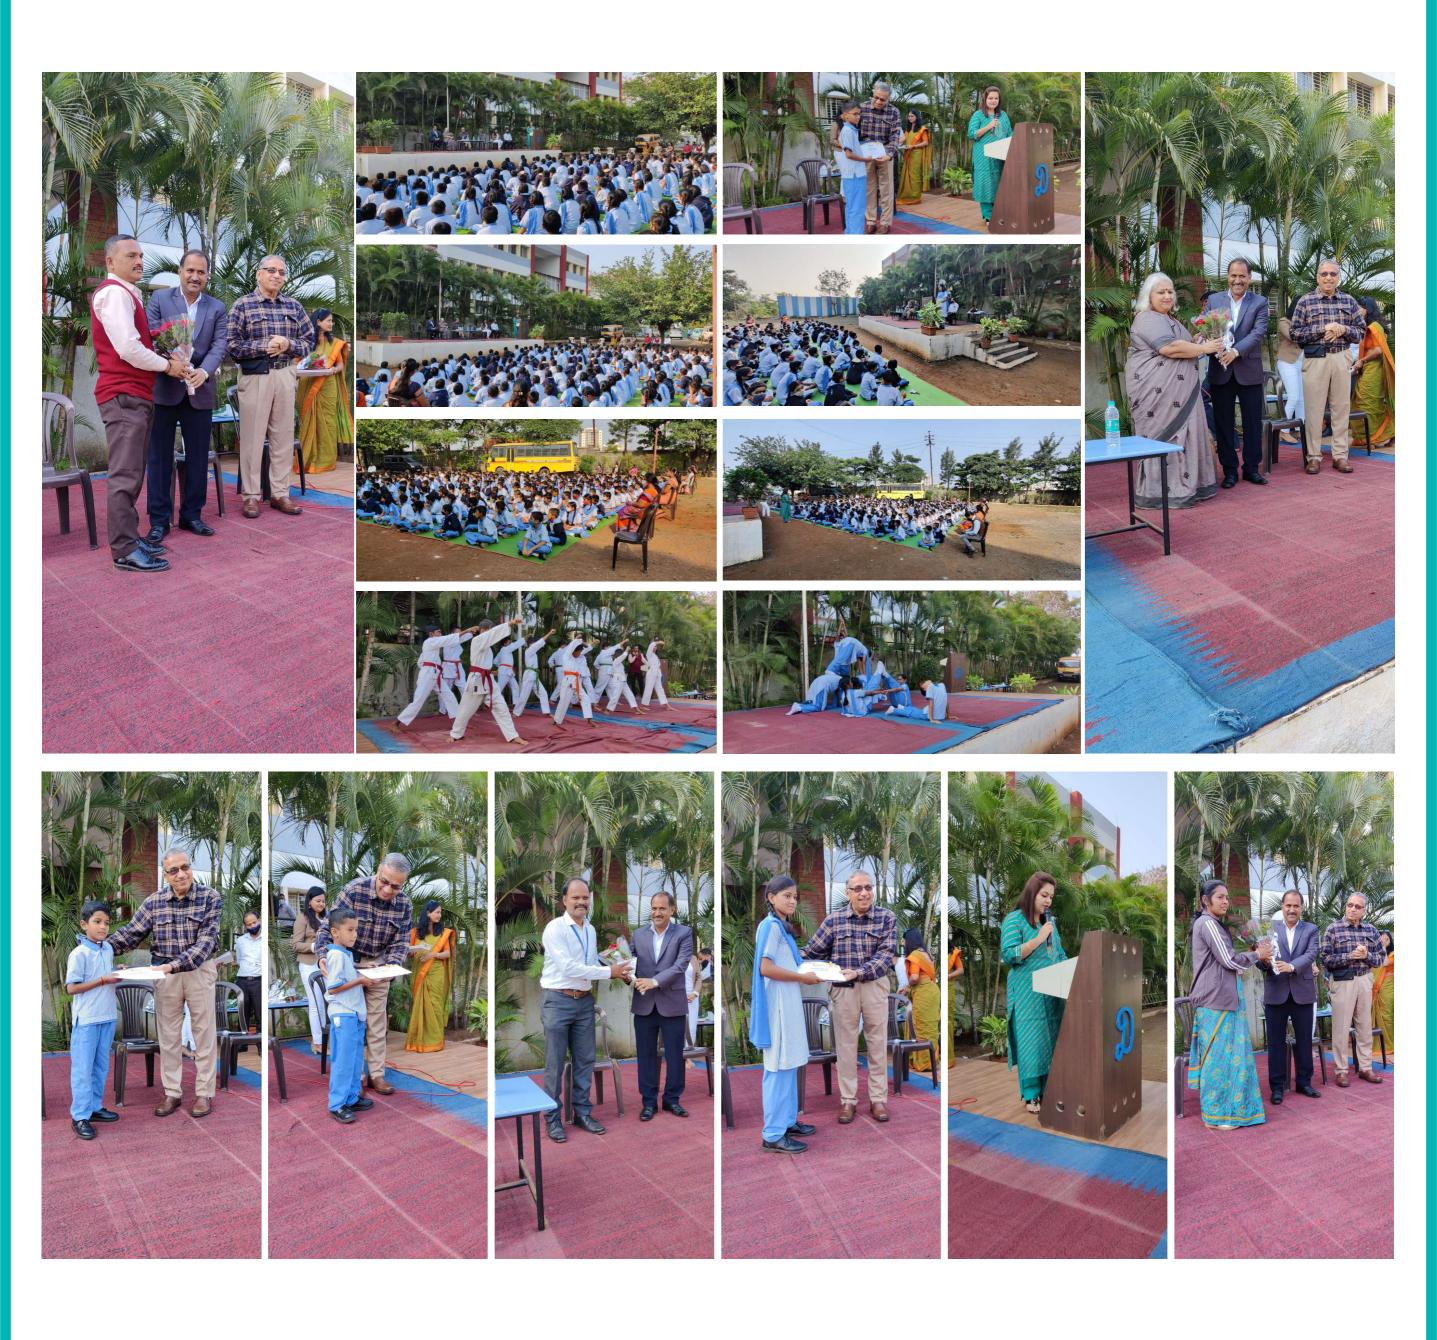

# DWARKA SCHOOL STUDENTS FELICITATION EVENT FOR SPORTS MERIT

#### A Moment of Great Pride for us!

We feel privileged to announce that Students of Naiknavare's Dwarka School have won accolades at the National and State Level Championships for Skating & Running. Students & Teachers being felicitated by Mr. Vilas Naiknavare (Naiknavare Developers Management).