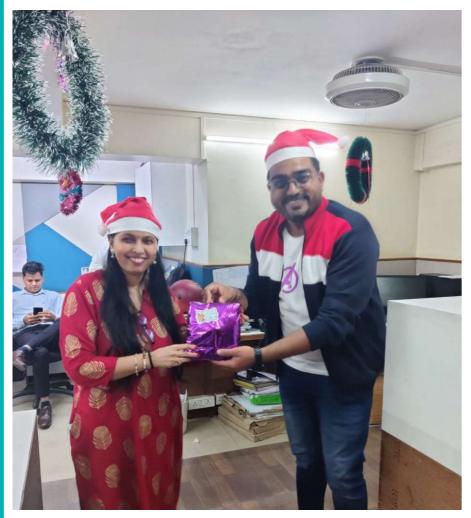

# **CHRISTMAS CELEBRATION**

Celebrating the magic of Christmas with Secret Santa gifts and a Joyous time together.