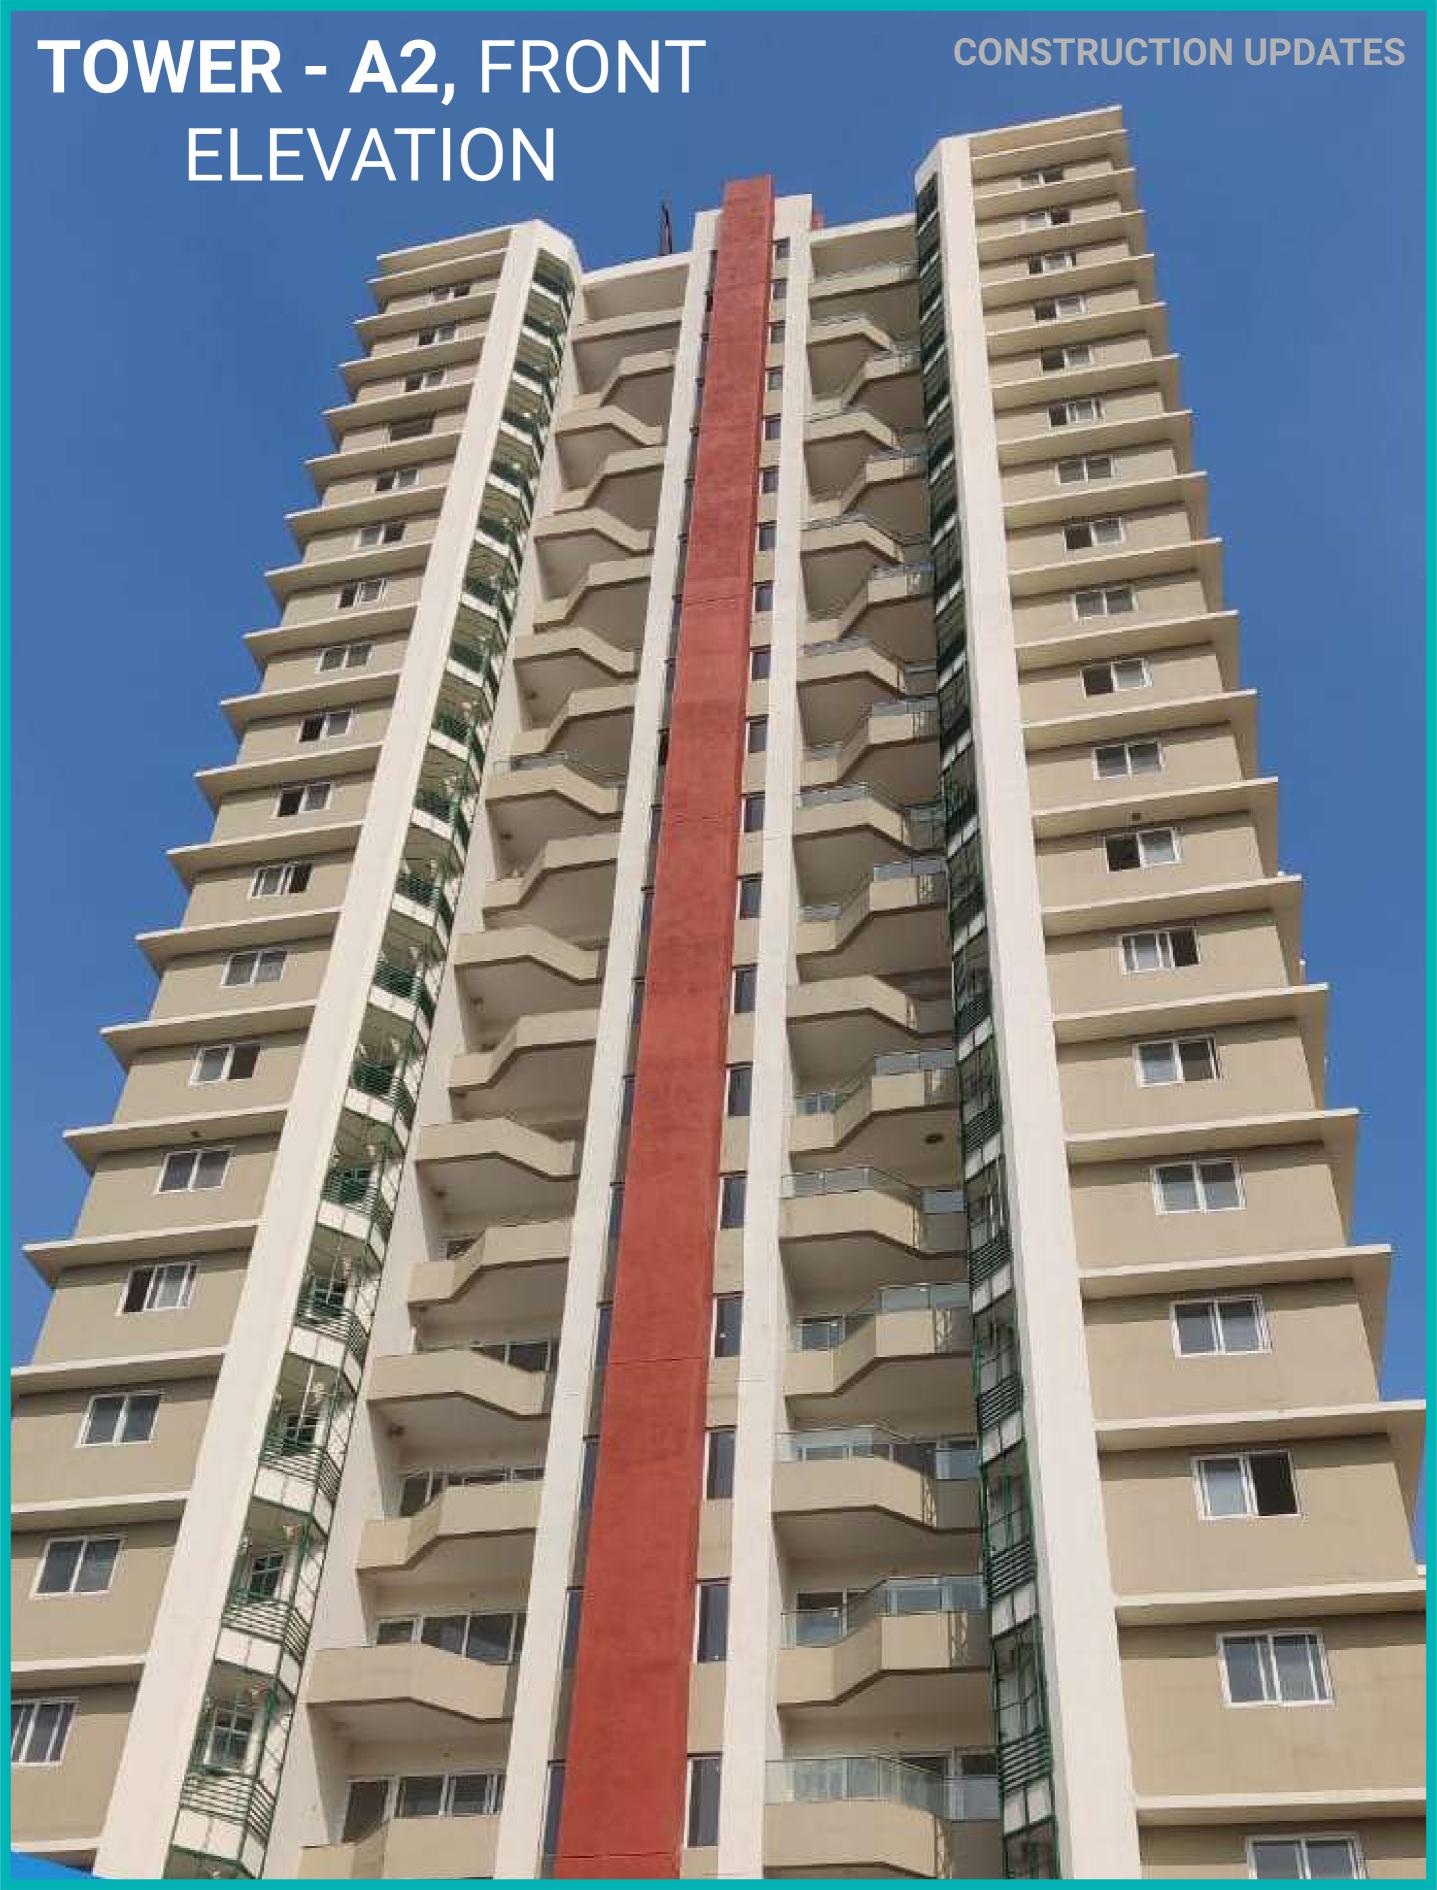

# TOWER - A2, EAST SIDE ELEVATION

**TOWER - A2,**FIRE STAIRCASE
WORK COMPLETED

TOWER - A2, STAIRCASE LIGHTS INSTALLATION WORK COMPLETED