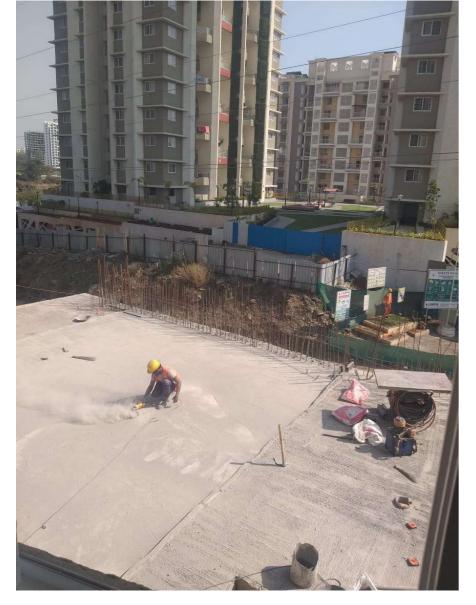

# **TOWER - A3,** TOP VIEW ELEVATION

# TOWER - B3, ELEVATION WORK IN PROGRESS

TOWER - B3, TOP VIEW WORK IN PROGRESS