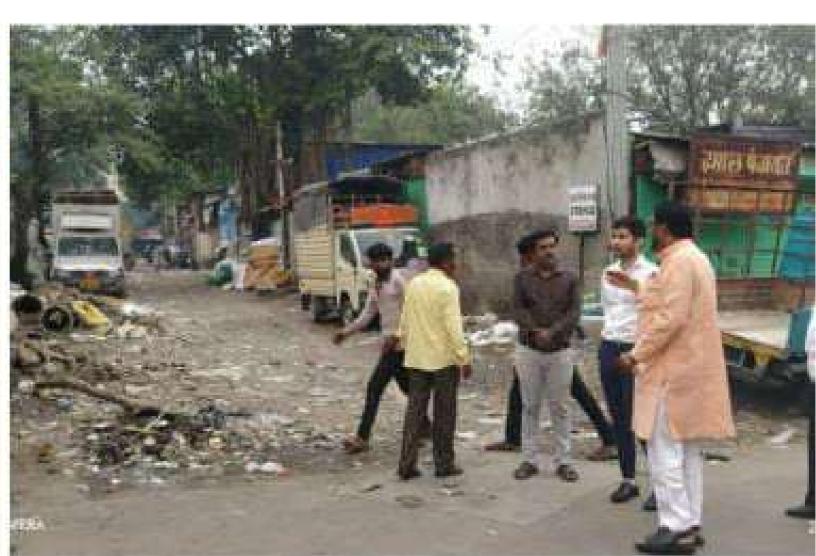

# **SLUMS REHABILITATION PROGRAM**

With a motive to rehabilitate slums & provide residents with permanent houses, Mr. Naiknavare and Former Standing Committee Chairman Mr. Sadanand Krishna Shetty paid a visit to Mangalwar Peth on the 30th of November 2021. A strong support & co-operation from Honourable Mr. Ajit Pawar gives more confidence in this rehabilitation project. Mr. Sadanand Krishna Shetty & Mr. Naiknavare will take up the SRA project in a collaborative effort & help to fulfill the dreams of many. The recent site visit at Mangalwar Peth was also attended by Mr. Pandurang Ji, Mr. Amar Pawar, Mr. Gappar Sheikh, Mr. Amar Kore & Mr. Vishal Shinde.