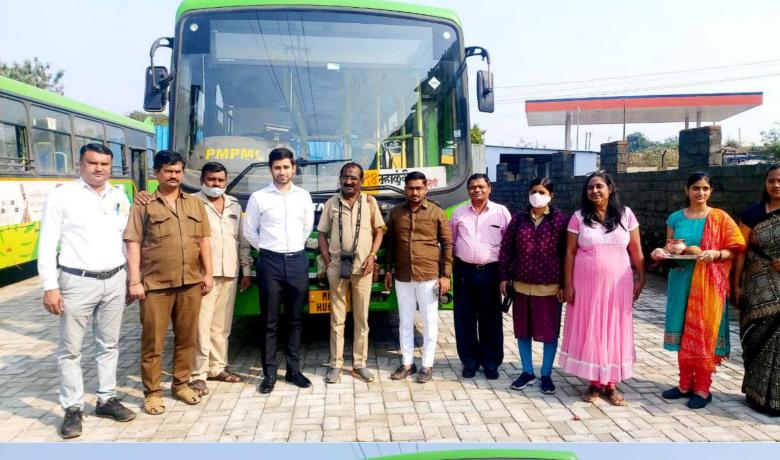

# DWARKA CITY PMPML BUS SERVICE INAUGURATED BY NDPL

Happy to announce that PMPML Bus Number 314 for route Nigdi to Dwarka City has commenced from 9th December 2021. This has been of great convenience for residents living in and around Dwarka Township.