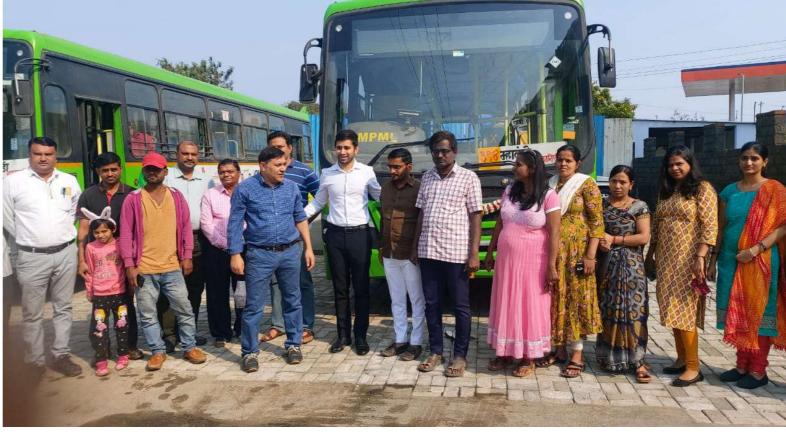

# DWARKA CITY PMPML BUS SERVICE INAUGURATED BY NDPL

Happy to announce that PMPML Bus Number 314 for route Nigdi to Dwarka City has commenced from 9th December 2021. This has been of great convenience for residents living in and around Dwarka Township.