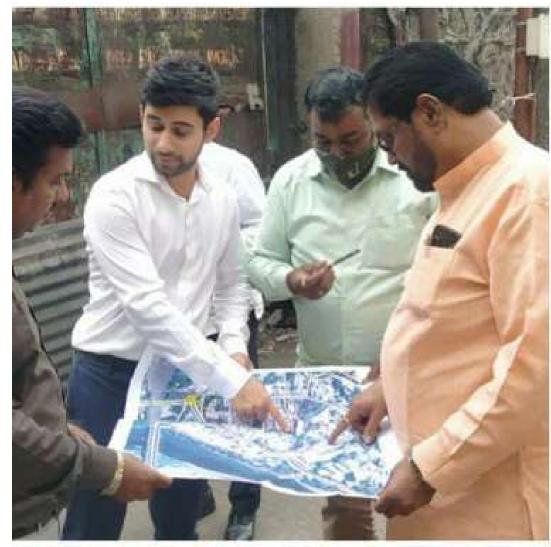

# **SLUMS REHABILITATION PROGRAM**

With a motive to rehabilitate slums & provide residents with permanent houses, Mr. Naiknavare and Former Standing Committee Chairman Mr. Sadanand Krishna Shetty paid a visit to Mangalwar Peth on the 30th of November 2021. A strong support & co-operation from Honourable Mr. Ajit Pawar gives more confidence in this rehabilitation project. Mr. Sadanand Krishna Shetty & Mr. Naiknavare will take up the SRA project in a collaborative effort & help to fulfill the dreams of many. The recent site visit at Mangalwar Peth was also attended by Mr. Pandurang Ji, Mr. Amar Pawar, Mr. Gappar Sheikh, Mr. Amar Kore & Mr. Vishal Shinde.