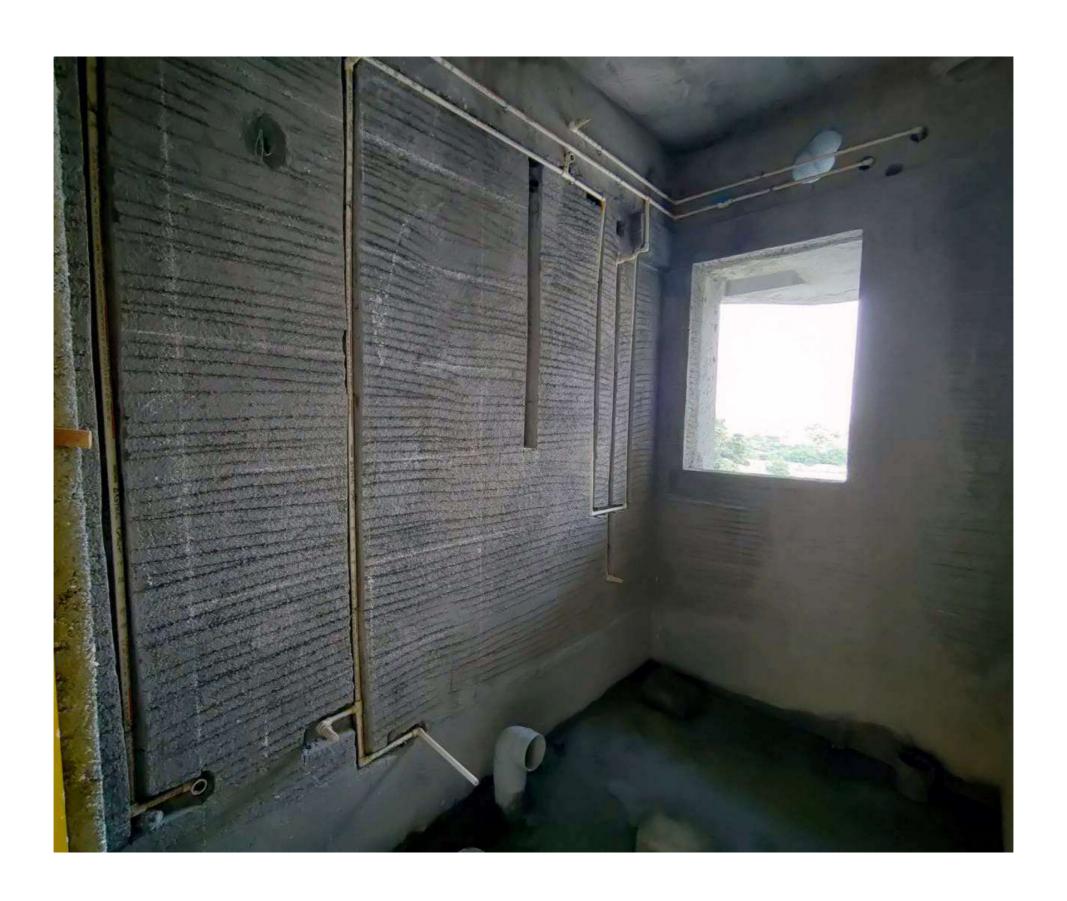

# TOWER - B2, CONCEALED PLUMBING WORK IN PROGRESS

TOWER - B2, INTERNAL WALL BLOCKS WORK IN PROGRESS