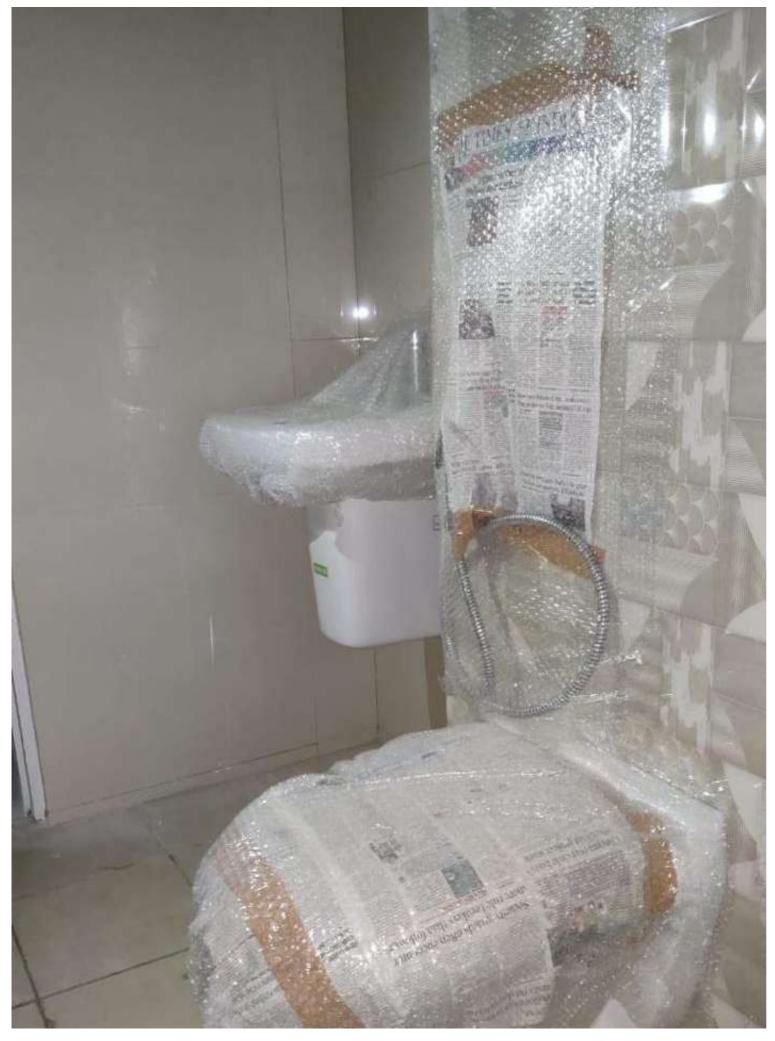

# TOWER - A2, CP SANITARY INSTALLATION WORK COMPLETED

TOWER - A2,
TOILET FITTINGS
INSTALLATION WORK
IN PROGRESS

TOWER - B2, TOP VIEW ELEVATION

TOWER - B2, EXTERNAL PLASTER WORK IN PROGRESS