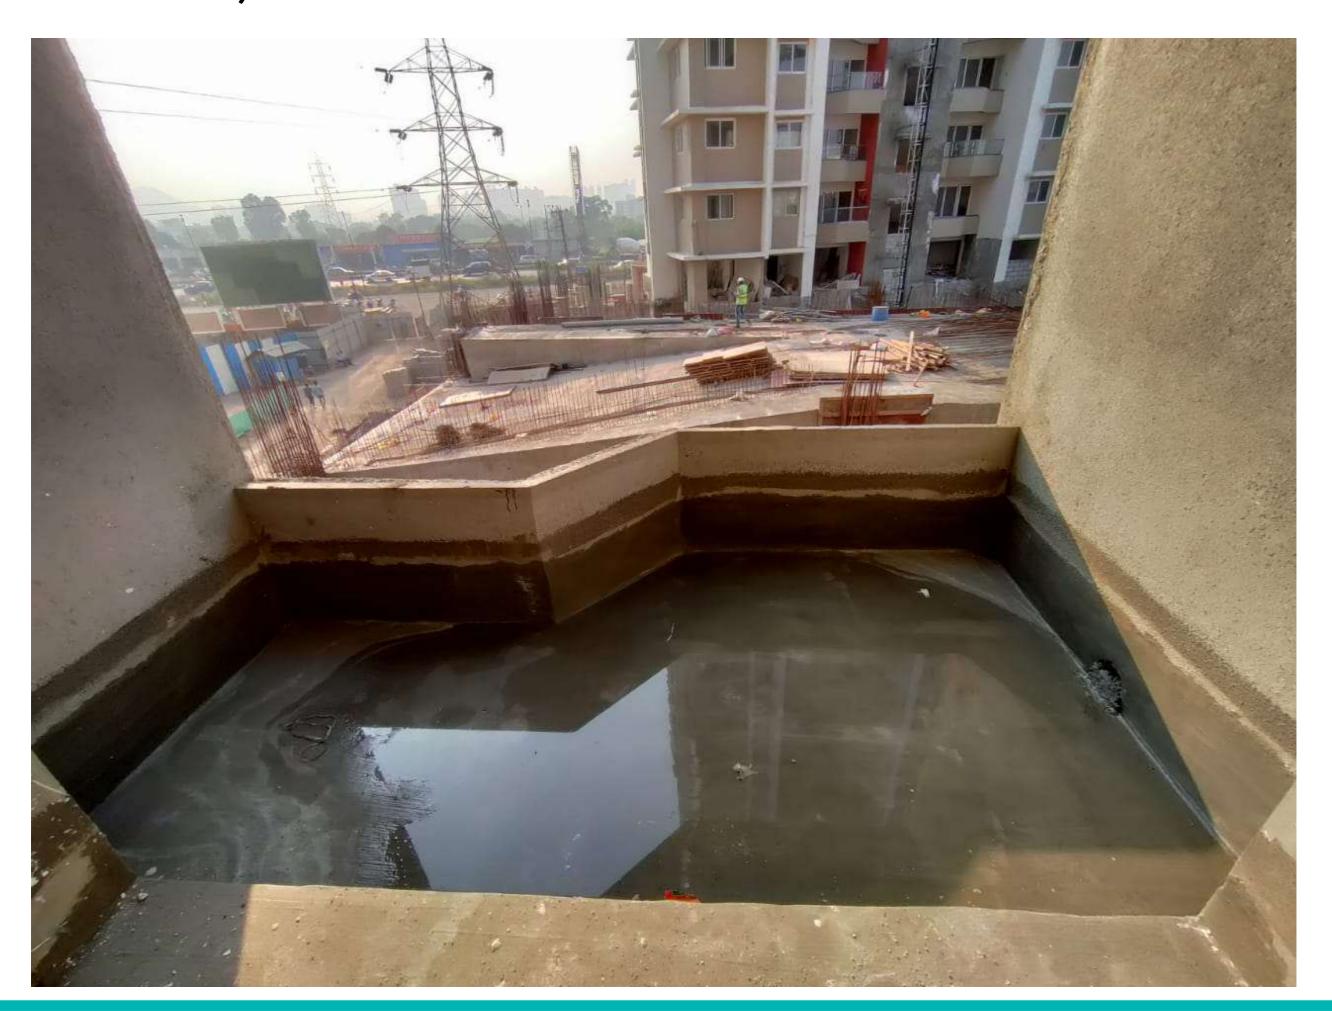

# TOWER - B2, ATTACHED TERRACE EXTERNAL PLASTER WORK IN PROGRESS

TOWER - B2, ATTACHED TERRACE WATERPROOFING WORK IN PROGRESS

TOWER - B2, WALL GYPSUM WORK IN PROGRESS

TOWER - B2, INTERNAL PLUMBING WORK IN PROGRESS