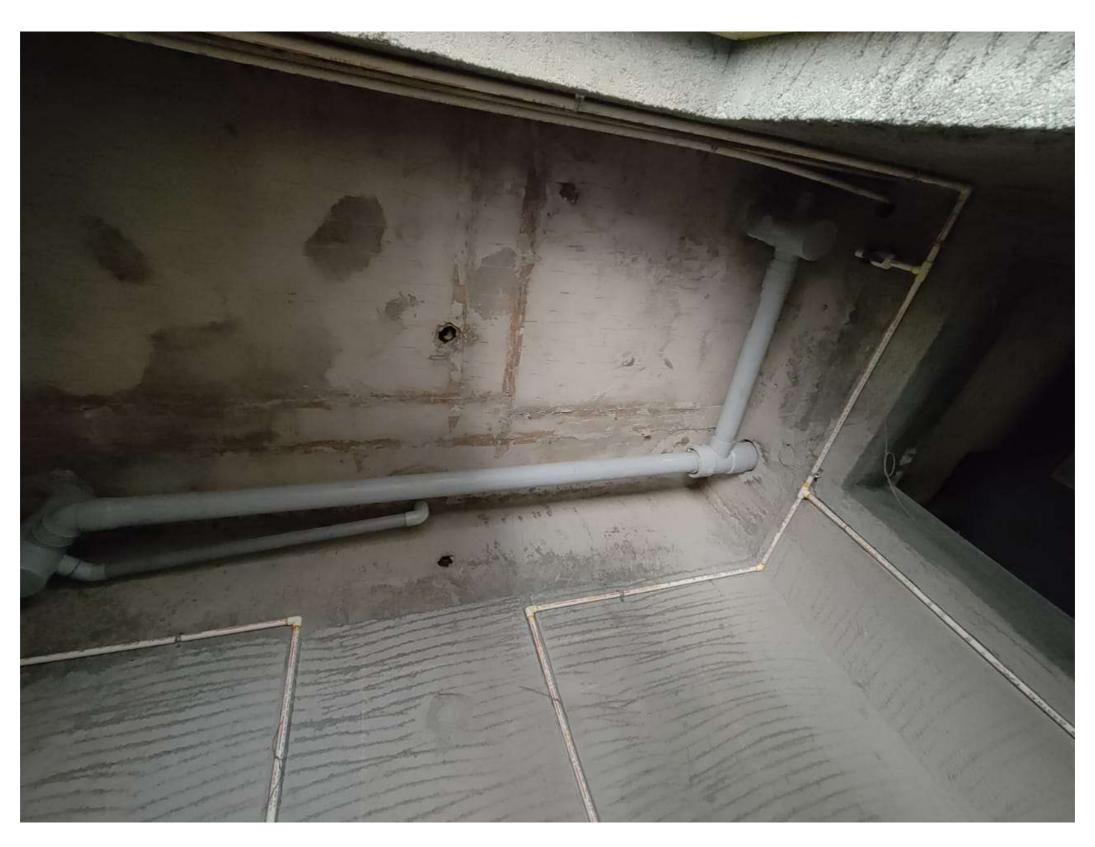

# TOWER - B2, CONCEALED PLUMBING WORK IN PROGRESS

TOWER - B2, INTERNAL WALL BLOCKS WORK IN PROGRESS

# TOWER - B2, ATTACHED TERRACE EXTERNAL PLASTER WORK IN PROGRESS

TOWER - B2, ATTACHED TERRACE WATERPROOFING WORK IN PROGRESS

TOWER - B2, WALL GYPSUM WORK IN PROGRESS

TOWER - B2, INTERNAL PLUMBING WORK IN PROGRESS