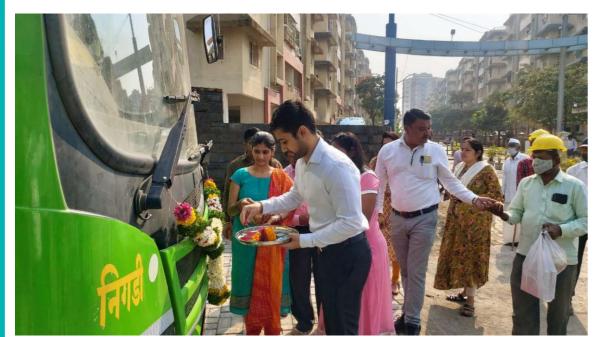

# DWARKA CITY PMPML BUS SERVICE INAUGURATED BY NDPL

Happy to announce that PMPML Bus Number 314 for route Nigdi to Dwarka City has commenced from 9th December 2021. This has been of great convenience for residents living in and around Dwarka Township.