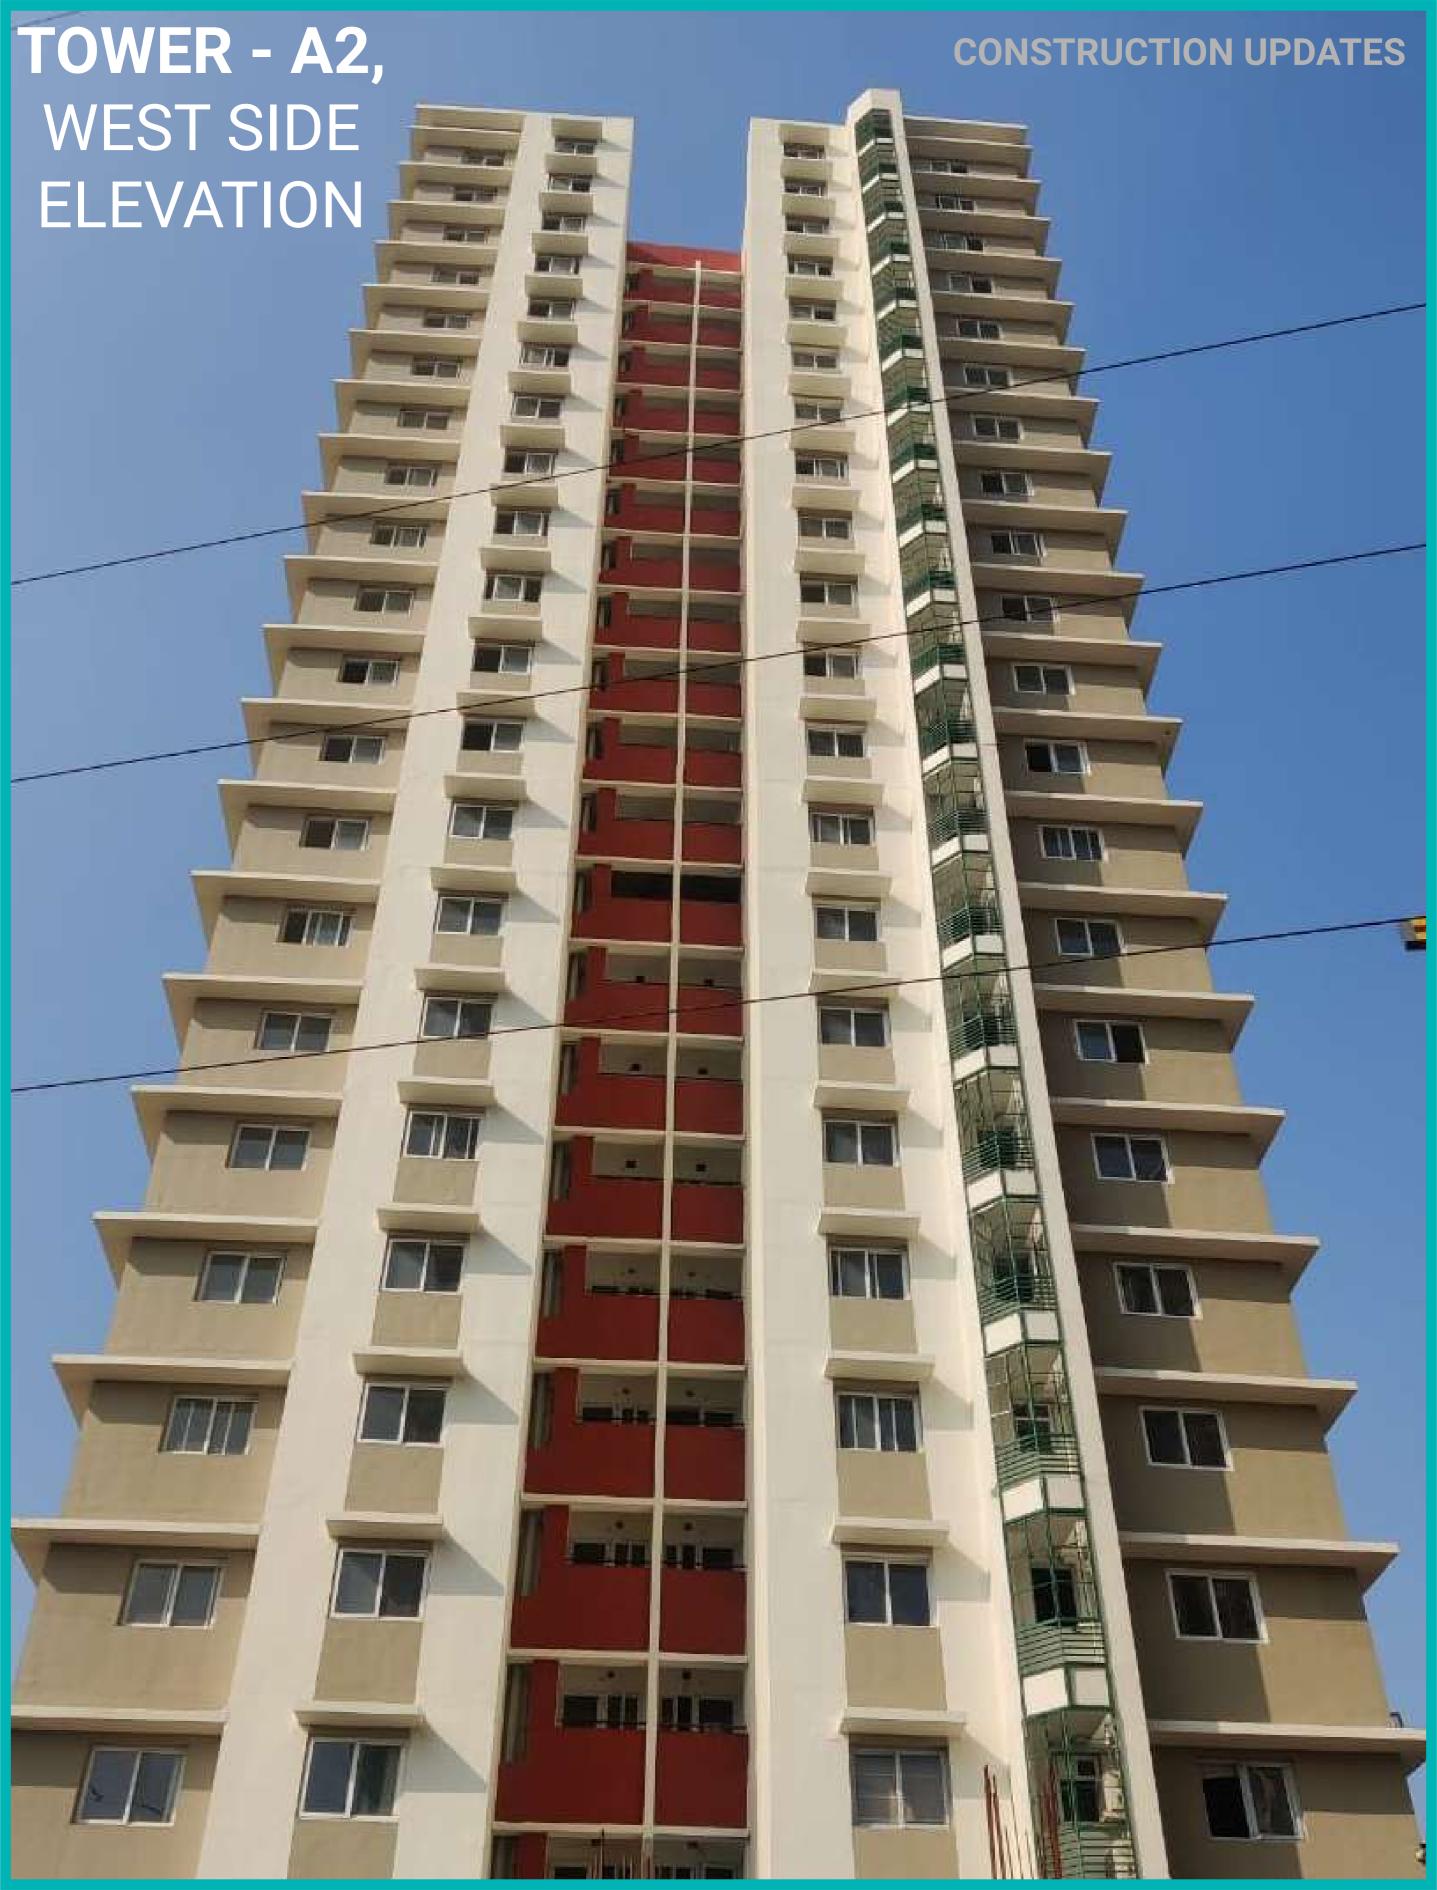

# TOWER - A2, EAST SIDE ELEVATION

**TOWER - A2,**FIRE STAIRCASE
WORK COMPLETED

TOWER - A2, STAIRCASE LIGHTS INSTALLATION WORK COMPLETED