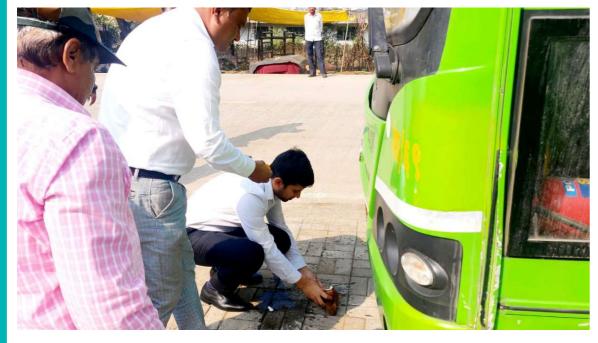

# DWARKA CITY PMPML BUS SERVICE INAUGURATED BY NDPL

Happy to announce that PMPML Bus Number 314 for route Nigdi to Dwarka City has commenced from 9th December 2021. This has been of great convenience for residents living in and around Dwarka Township.