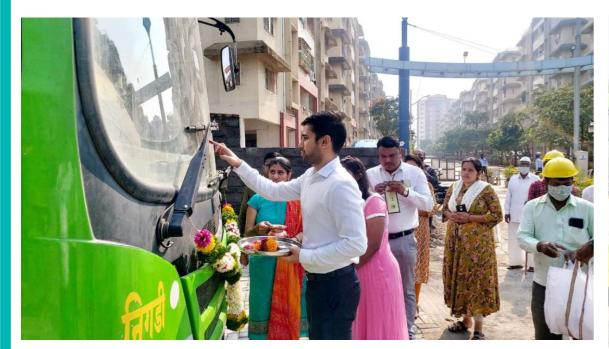

# DWARKA CITY PMPML BUS SERVICE INAUGURATED BY NDPL

Happy to announce that PMPML Bus Number 314 for route Nigdi to Dwarka City has commenced from 9th December 2021. This has been of great convenience for residents living in and around Dwarka Township.