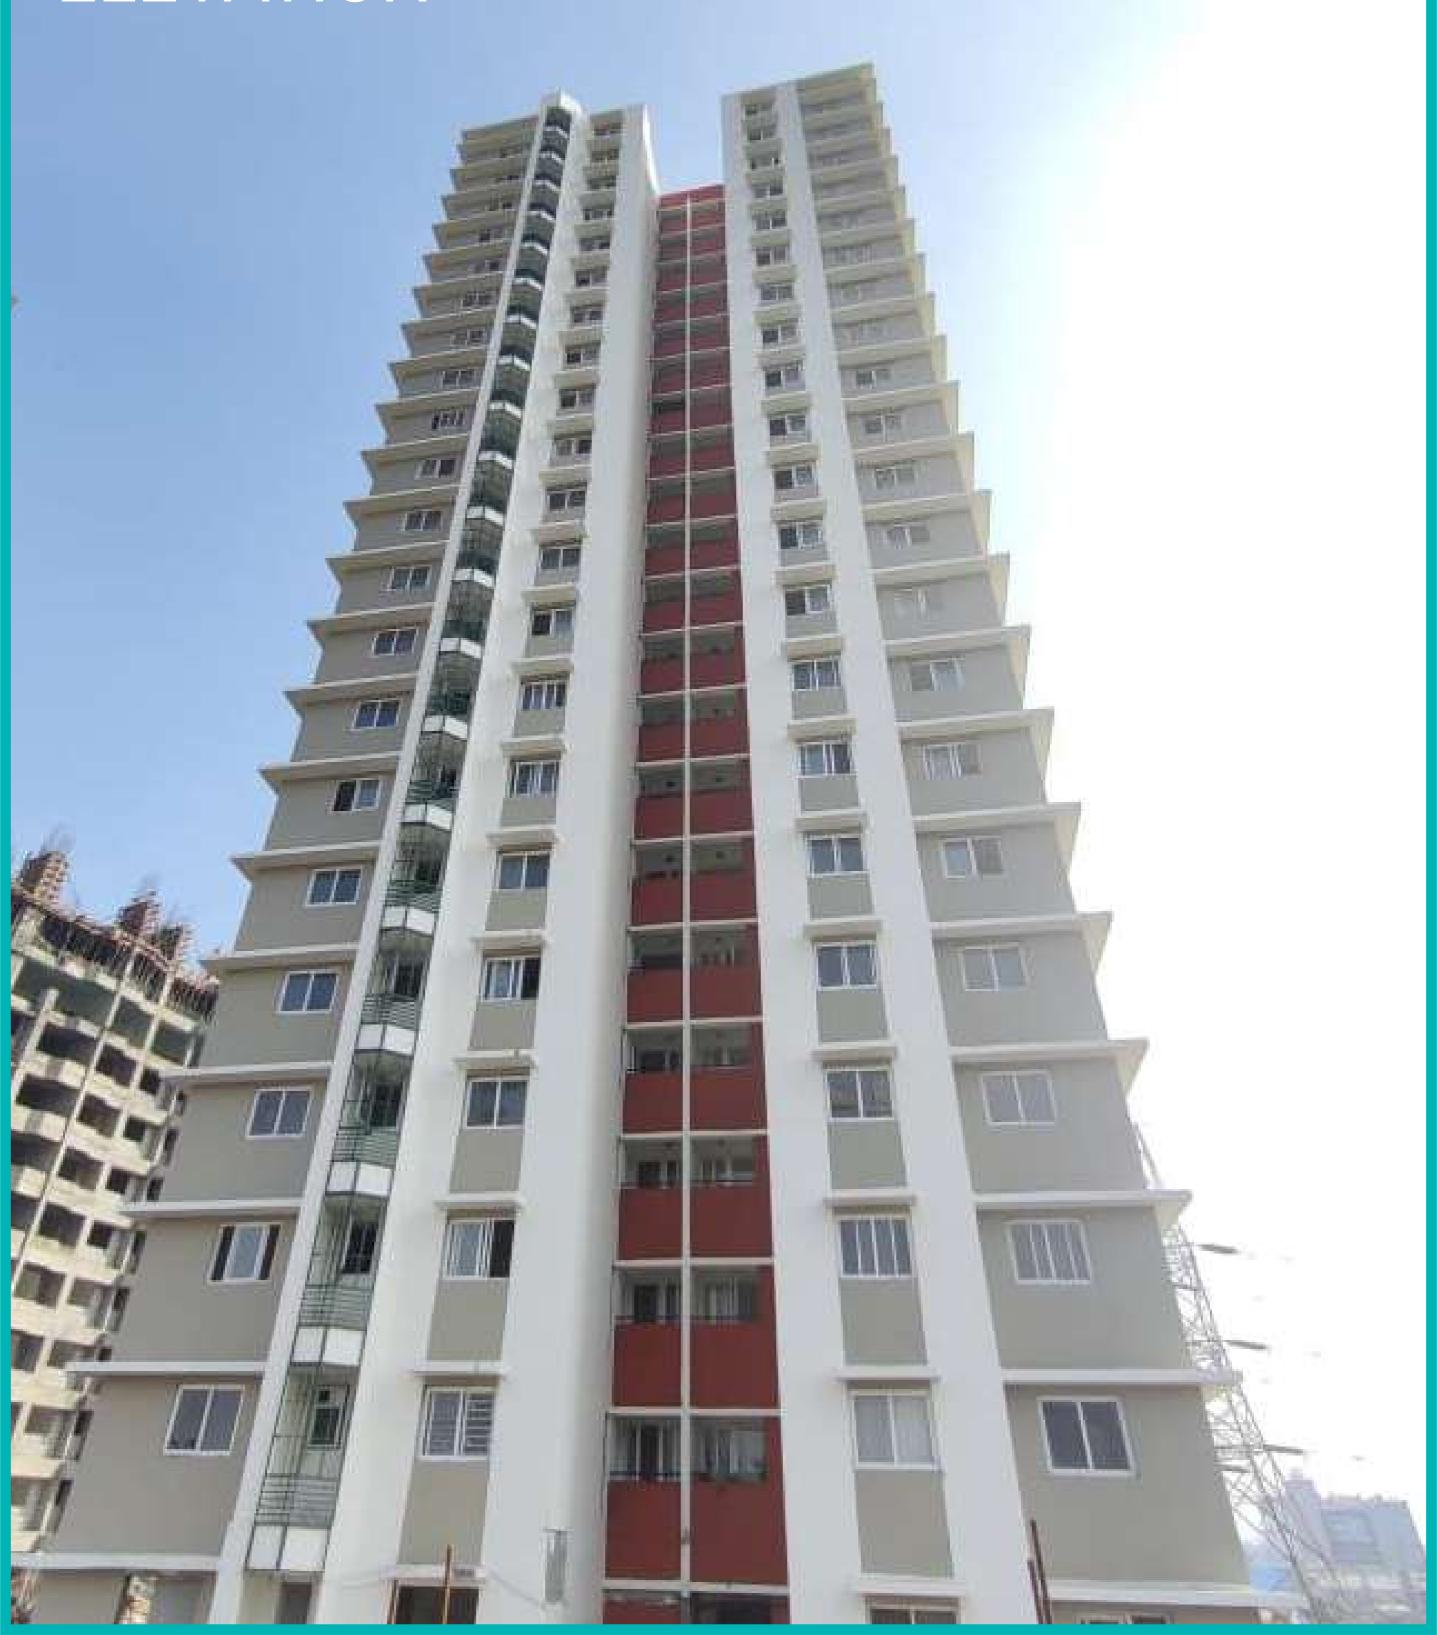

# TOWER - A2, EAST SIDE ELEVATION

**TOWER - A2,**FIRE STAIRCASE
WORK COMPLETED

TOWER - A2, STAIRCASE LIGHTS INSTALLATION WORK COMPLETED