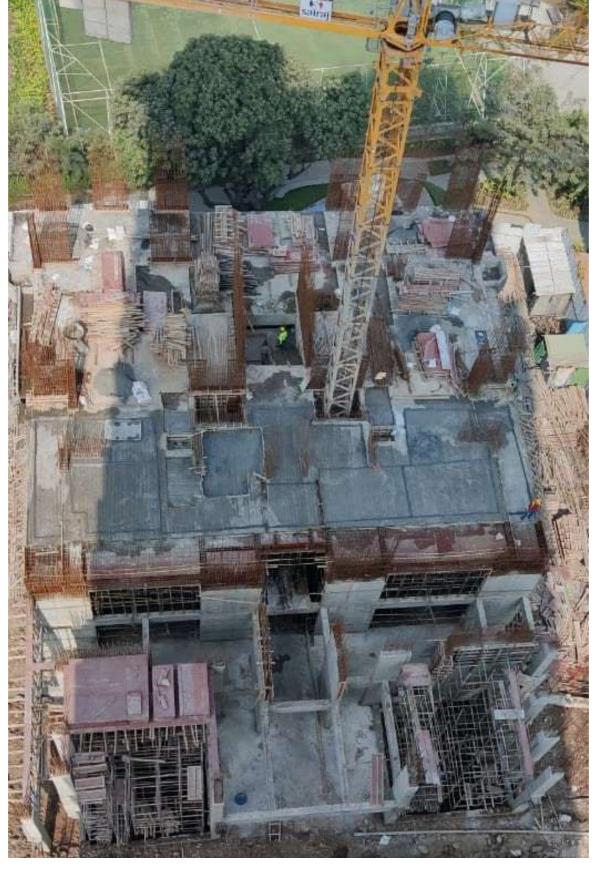

# **TOWER - A3,** TOP VIEW ELEVATION

# TOWER - B3, ELEVATION WORK IN PROGRESS

TOWER - B3, TOP VIEW WORK IN PROGRESS