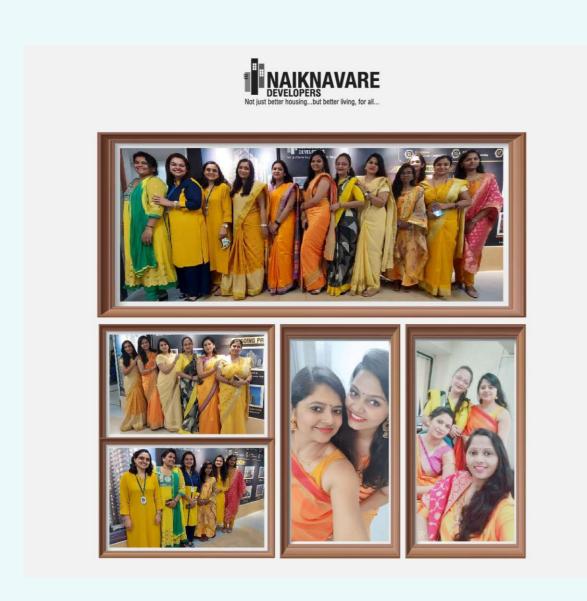

# NAVRATRI CELEBRATION

Simple, yet moving beyond dimensions. We celebrated Navratri Days in the 9 Diffrent colours!