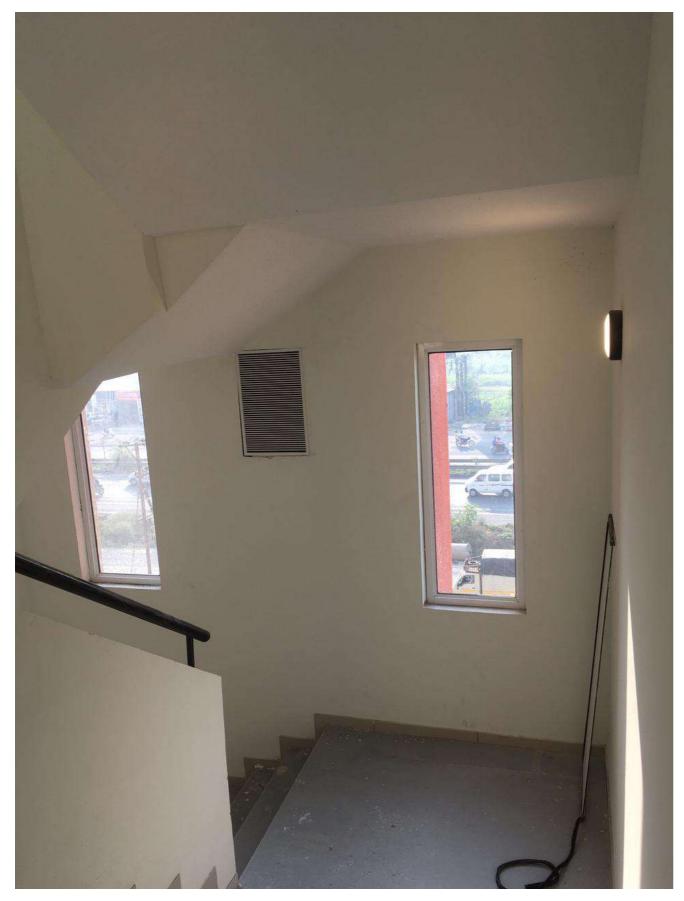

# TOWER - A2, EAST SIDE ELEVATION

**TOWER - A2,**FIRE STAIRCASE
WORK COMPLETED

TOWER - A2, STAIRCASE LIGHTS INSTALLATION WORK COMPLETED