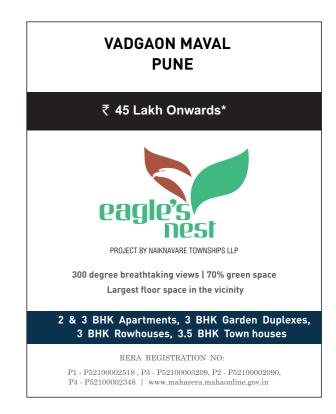

- Residential Upcoming Project: Balewadi (Avon Vista New Towers), Aundh - Banner Link Road, Shivajinagar, Hadapsar.
- Commercial & Retail Upcoming Projects: Dandekar Bridge, Sinhgad Road, Hadapsar.