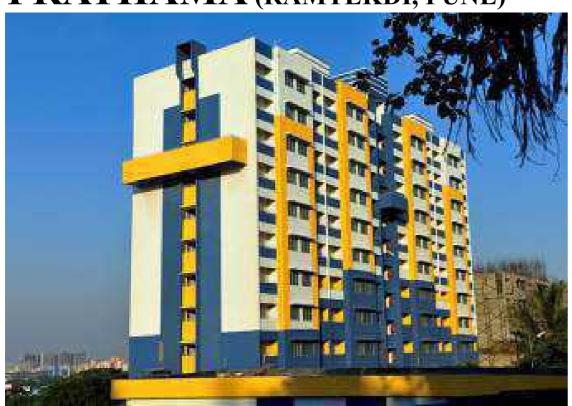

#### PRATHAMA (RAMTEKDI, PUNE)

The Ramtekdi slum is spread across 50 acres. To rehabilitate the slum dwellers in this area, we took over 15 acres of this land and started our pilot project 'Prathama'. This redevelopment programe consists of 7 buildings with 11-stories providing a permanent roof to 1176 families. We completed the first phase of this project in 2015 and handed over well-built homes to 516 families. Each unit in these buildings is a self-contained house of 25 square meters and is equipped with basic civic amenities and community facilities.