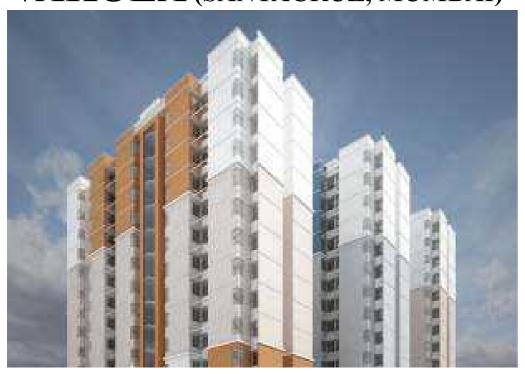

#### VAKOLA (SANTACRUZ, MUMBAI)

Situated in Vakola, Santacruz East, our slum rehabilitation project aims to offer quality homes to 3000 slum dwellers. To achieve this objective, we have already started the construction process. Our first building consists of 13 storeys with seven units of 1 BHK flats on each floor. We offer 300 square feet per 1 BHK unit; following the regulations made by the government and the Slum RehabilitationAuthority.