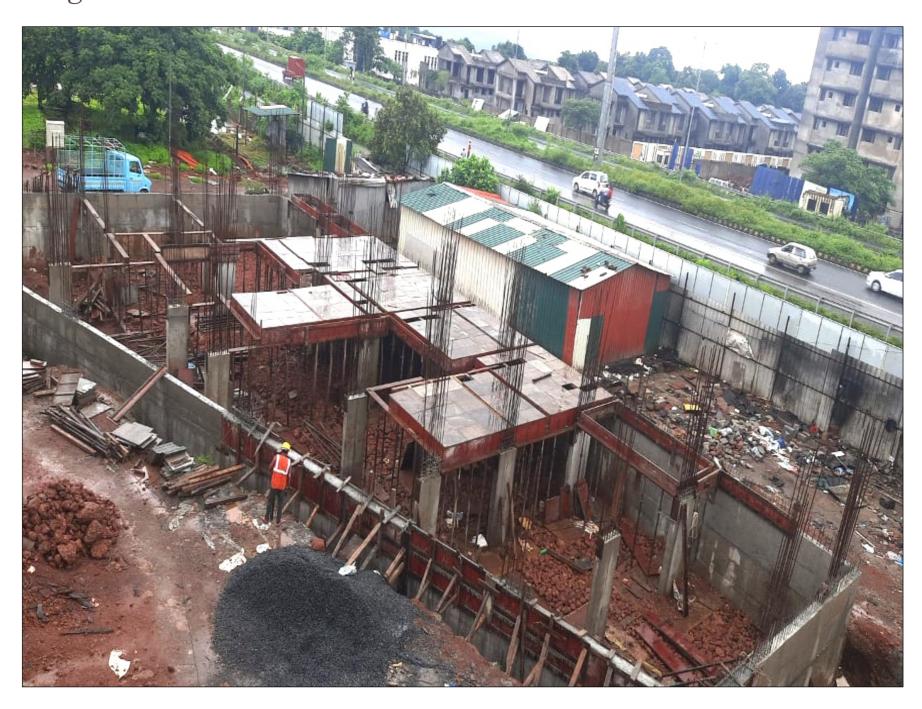

#### CONSTRUCTION UPDATES

- Retaining Wall Work is in final finishing stage.
- Soling is also in the final finishing stage.
- Slab shuttering work started for Ground floor slab