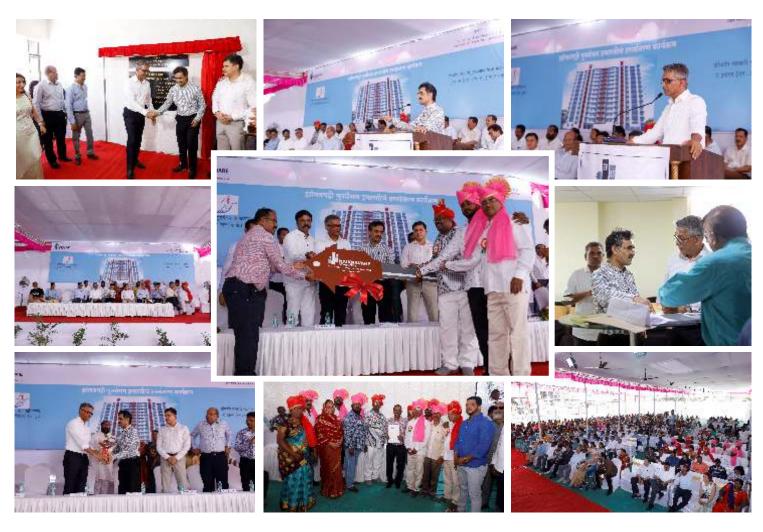

#### OPENING THE DOORS TO PARIVARTAN

Naiknavare Developers, appreciated for their vision to achieve the right blend of aesthetics, practicality, economy and for their successful journey of 32 long years in the housing field, are now set to further strengthen their footprint in Slum Rehabilitation projects.

The firm has taken up 2 important SRA projects in 7.41 acres near Dandekar Bridge. Each master plan comprises of 3 mid-rise rehabilitation buildings. One building in the 'Parivartan' project is completed with 192 flats and 7 shops handed over on Saturday, 1st June 2019, at the hands of Dr. Nitin Kareer, Principal Secretary, Urban Development.

The team handling slum redevelopment at Naiknavare Developers is now well versed with this process and has broken it down into a series of tasks.

Speaking at the handover ceremony of 'Parivartan', Dr. Nitin Kareer appreciated the efforts of Naiknavare Developers and expressed his wish that every developer across the country should make slum rehabilitation a part of their portfolio in order to make our cities slum free.

Accompanying him at the handover ceremony amongst other dignitaries were Pune Municipal Commissioner, Mr Saurabh Rao, PMC-City Engineer, Mr Prashant Waghmare, Credai All India President, Mr Satish Magar.