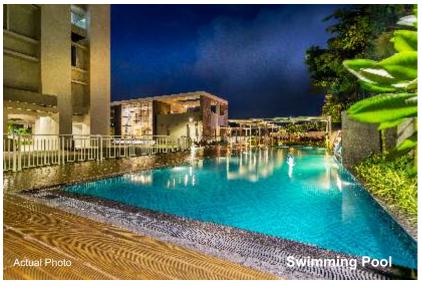

Equipped to delight the entire family, from seniors to toddlers, it houses a generous mix of facilities, including:

- Swimming pool with a separate kids' pool
- · Party lawn with barbeque area
- Well-equipped, air conditioned gym
- Aerobic/ Yoga / Dance room
- Multipurpose court
- Jacuzzi
- · Children's play area
- Massage room with steam & shower
- Landscape design by renowned architect from Singapore
- Pool table, Card tables

Have a dekko at this exquisite clubhouse with these actual photos.