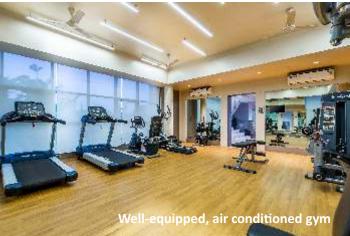

Equipped to delight the entire family, from seniors to toddlers, it houses a generous mix of facilities, including:

- Swimming pool with a separate kids' pool
- · Party lawn with barbeque area
- Well-equipped, air conditioned gym
- Aerobic/ Yoga / Dance room
- Multipurpose court
- Jacuzzi
- · Children's play area
- Massage room with steam & shower
- Landscape design by renowned architect from Singapore
- Pool table, Card tables