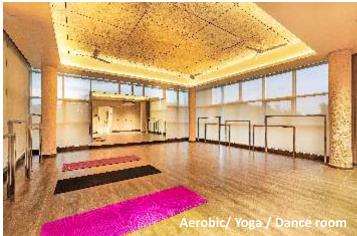

Equipped to delight the entire family, from seniors to toddlers, it houses a generous mix of facilities, including:

- Swimming pool with a separate kids' pool
- · Party lawn with barbeque area
- Well-equipped, air conditioned gym
- Aerobic/ Yoga / Dance room
- Multipurpose court
- Jacuzzi
- · Children's play area
- Massage room with steam & shower
- Landscape design by renowned architect from Singapore
- Pool table, Card tables