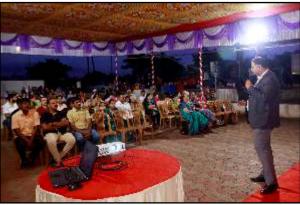

#### PARTICIPATION IN PCMC EXPO

The Auto cluster exhibition in PCMC, which was held from the 18th to the 19th of May 2019, proved a big success for Naiknavare Developers.

Foregoing big advertising spends, we relied on good old word-of-mouth PR and our long-standing reputation, and saw more than 500 walk-ins visiting our stall to enquire about our offerings.