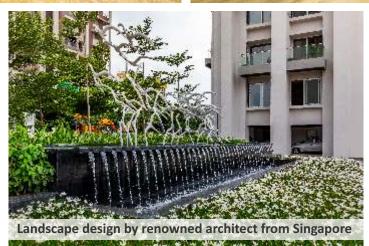

Equipped to delight the entire family, from seniors to toddlers, it houses a generous mix of facilities, including:

- Swimming pool with a separate kids' pool
- · Party lawn with barbeque area
- Well-equipped, air conditioned gym
- Aerobic/ Yoga / Dance room
- Multipurpose court
- Jacuzzi
- · Children's play area
- Massage room with steam & shower
- Landscape design by renowned architect from Singapore
- Pool table, Card tables