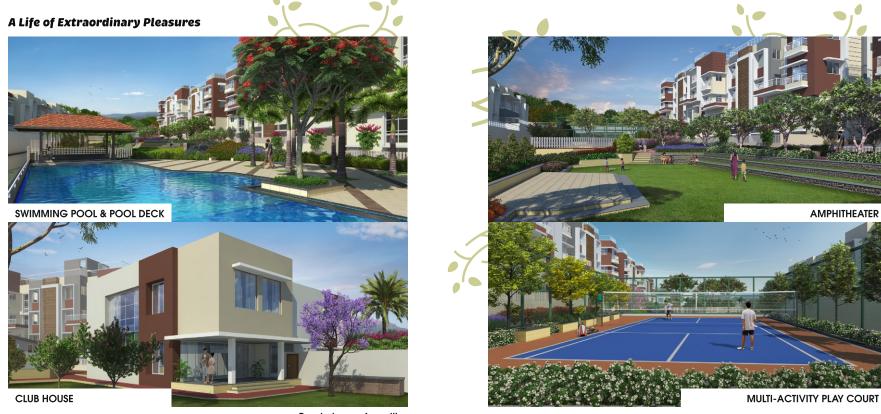

Ready-to-use Amenities

With a plethora of resort-like-amenities at your disposal, life at Eagle's Nest is all set to be exquisitely exciting. Indulge into the grandeur of the clubhouse or soak-up the sun in the chaise lounges alongside the swimming pool. Add to it the sporty pleasures of a multi-activity play court and many other rejuvenating facilities including an open-air amphitheatre.

- ENTRANCE GATEWAY
- CLUBHOUSE
- PARTY LAWN
- SWIMMING POOL & KID'S POOL
- POOL DECK AREA
- AMPHITHEATER
- 6 KID'S PLAY AREA
- MULTI-ACTIVITY PLAY COURT
- SENIOR CITIZEN AREA

- DUPLEX APARTMENT
  BUILDING01&02(G+3FLOOR)
- APARTMENT BUILDING D3&D4(G+3FLOOR)
- 3 BHK ROW HOUSE (RH-11)(1TO7)
- 3.5 BHK TOWN HOUSE (TH-11)(8TO14)
- Building A1 (P+9 FLOOR,3 BHK APARTMENT)