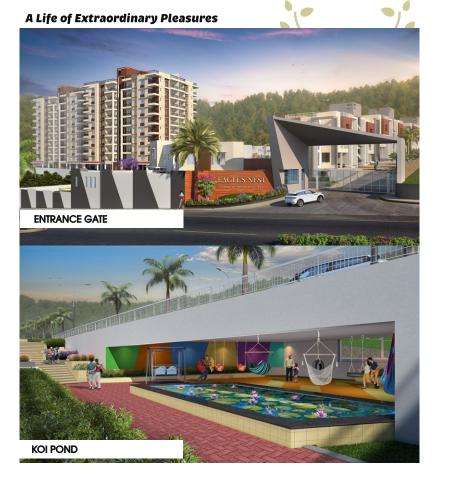

Ready-to-use Amenities

With a plethora of resort-like-amenities at your disposal, life at Eagle's Nest is all set to be exquisitely exciting. Indulge into the grandeur of the clubhouse or soak-up the sun in the chaise lounges alongside the swimming pool. Add to it the sporty pleasures of a multi-activity play court and many other rejuvenating facilities including an open-air amphitheatre.

- ENTRANCE GATEWAY
- CLUBHOUSE
- PARTY LAWN
- SWIMMING POOL & KID'S POOL
- POOL DECK AREA
- AMPHITHEATER
- 6 KID'S PLAY AREA
- MULTI-ACTIVITY PLAY COURT
- SENIOR CITIZEN AREA

- DUPLEX APARTMENT
  BUILDING01&02(G+3FLOOR)
- APARTMENT BUILDING D3&D4(G+3FLOOR)
- 3 BHK ROW HOUSE (RH-11)(1TO7)
- 3.5 BHK TOWN HOUSE (TH-11)(8TO14)
- Building A1 (P+9 FLOOR,3 BHK APARTMENT)