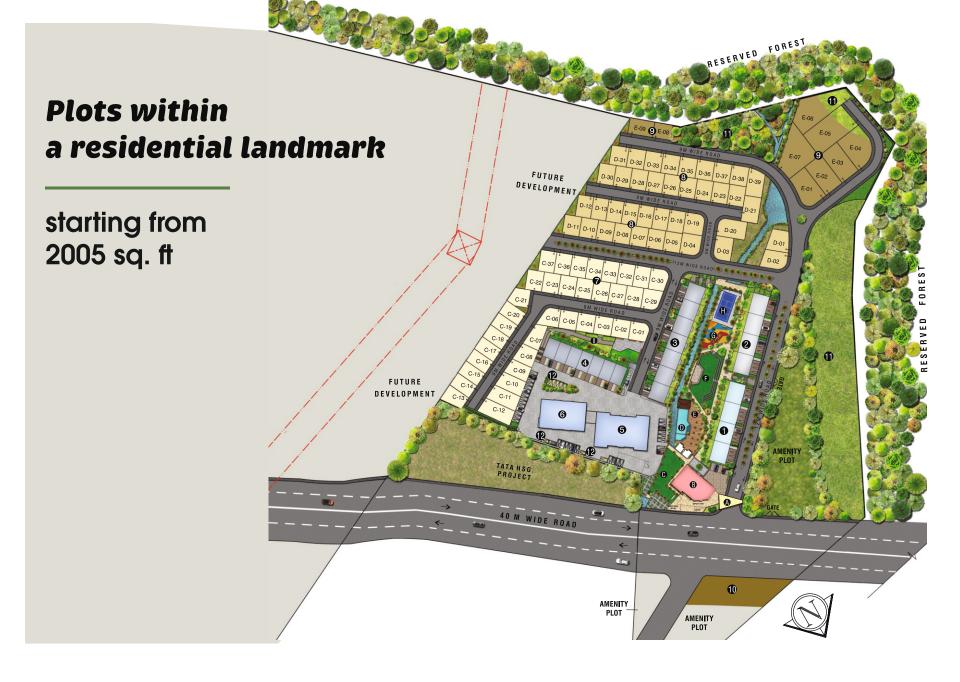

# Perfect location in the lap of convenience

**5mins from Talegaon Toll Plaza Expressway** 

Naiknavare presents serene NA plots with sanctioned bungalow plans in Eagle's Nest, one of the most desired multi-development projects in Talegaon! Top-it-all with an unbelievable FSI. Starting from 2005 sq.ft., these bungalow plots present you with the opportunity of a lifetime in a setting that's spectacularly beautiful yet exceptionally well-connected. With Expressway at a stone's throw, it's also enveloped with a reserve forest on one side and the Indrayani valley stretching out on the other. Rest assured, a plot in Eagle's Nest shall never lack for natural splendour, mesmerising views and an express 3600 accessibility.

- ENTRANCE GATEWAY
- CLUBHOUSE
- PARTY LAWN
- SWIMMING POOL & KID'S POOL
- POOL DECK AREA
- AMPHITHEATER
- 6 KID'S PLAY AREA
- MULTI-ACTIVITY PLAY COURT
- SENIOR CITIZEN AREA

- DUPLEX APARTMENT
  BUILDING01&02(G+3FLOOR)
- APARTMENT BUILDING D3&D4(G+3FLOOR)
- 3 BHK ROW HOUSE (RH-11)(1TO7)
- 3.5 BHK TOWN HOUSE (TH-11)(8TO14)
- Building A1 (P+9 FLOOR,3 BHK APARTMENT)

- BUILDING A2 (P+9 FLOOR,2 BHK APARTMENT)
- PLOT-C LAYOUT OF PLOTS FOR BUNGALOWS
- 8 PLOT-D LAYOUT OF PLOTS FOR BUNGALOWS
- PLOT-E LAYOUT OF PLOTS FOR BUNGALOW
- PLOT-F FREESALEPLOT
- Non BUILDABLE AREAVISITOR'S PARKING

## A Gamut of Advantages

- Situated within a unique community of Apartments, Villas, Bungalow Plots.
- F.S.I. development charges for sanctioned area have been paid for.
- Plot-owners can change sanctioned building plans and get revised sanction by appointing his / her own architect. The revision will allow use of balance F.S.I. per plot on payment of additional common development charges to the authority.

Disclaimer: Areas under steep slope within some plots are non-buildable and may be used by the plot-owner for plantation, access way, etc.Internal roads and green landscape spaces with (\*) mark shall be continued into roads/ plots/ buildings in future development as planned by the Developer. Club house, Open space developments and Internal roads shall remain common for Plots A to E as well as future development by the Developer.