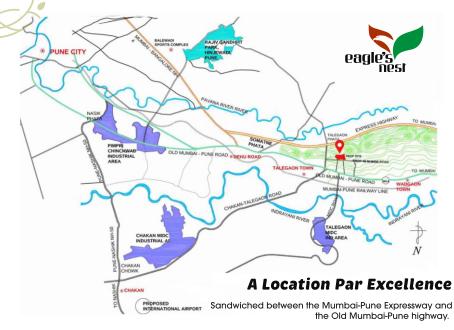

# Perfect location in the lap of convenience

**5mins from Talegaon Toll Plaza Expressway** 

Naiknavare presents serene NA plots with sanctioned bungalow plans in Eagle's Nest, one of the most desired multi-development projects in Talegaon! Top-it-all with an unbelievable FSI. Starting from 2005 sq.ft., these bungalow plots present you with the opportunity of a lifetime in a setting that's spectacularly beautiful yet exceptionally well-connected. With Expressway at a stone's throw, it's also enveloped with a reserve forest on one side and the Indrayani valley stretching out on the other. Rest assured, a plot in Eagle's Nest shall never lack for natural splendour, mesmerising views and an express 3600 accessibility.