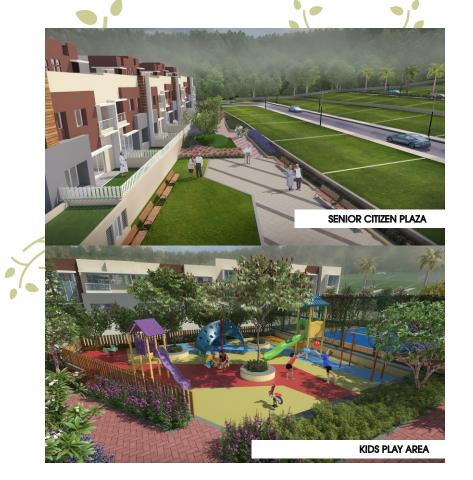

Ready-to-use Amenities

With a plethora of resort-like-amenities at your disposal, life at Eagle's Nest is all set to be exquisitely exciting. Indulge into the grandeur of the clubhouse or soak-up the sun in the chaise lounges alongside the swimming pool. Add to it the sporty pleasures of a multi-activity play court and many other rejuvenating facilities including an open-air amphitheatre.

- ENTRANCE GATEWAY
- CLUBHOUSE
- PARTY LAWN
- SWIMMING POOL & KID'S POOL
- POOL DECK AREA
- AMPHITHEATER
- 6 KID'S PLAY AREA
- MULTI-ACTIVITY PLAY COURT
- SENIOR CITIZEN AREA

- DUPLEX APARTMENT
  BUILDING01&02(G+3FLOOR)
- APARTMENT BUILDING D3&D4(G+3FLOOR)
- 3 BHK ROW HOUSE (RH-11)(1TO7)
- 3.5 BHK TOWN HOUSE (TH-11)(8TO14)
- Building A1 (P+9 FLOOR,3 BHK APARTMENT)