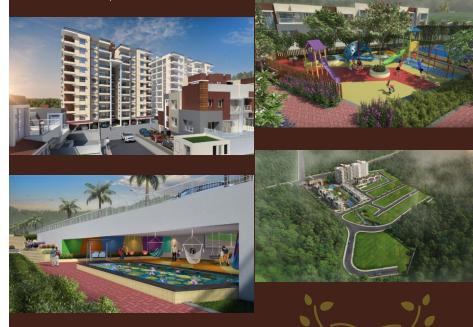

Ready-to-use Amenities

With a plethora of resort-like-amenities at your disposal, life at Eagle's Nest is all set to be exquisitely exciting. Indulge into the grandeur of the clubhouse or soak-up the sun in the chaise lounges alongside the swimming pool. Add to it the sporty pleasures of a multi-activity play court and many other rejuvenating facilities including an open-air amphitheatre.

- ENTRANCE GATEWAY
- CLUBHOUSE
- PARTY LAWN
- SWIMMING POOL & KID'S POOL
- POOL DECK AREA
- AMPHITHEATER
- 6 KID'S PLAY AREA
- MULTI-ACTIVITY PLAY COURT
- SENIOR CITIZEN AREA

- DUPLEX APARTMENT
  BUILDING01&02(G+3FLOOR)
- APARTMENT BUILDING D3&D4(G+3FLOOR)
- 3 BHK ROW HOUSE (RH-11)(1TO7)
- 3.5 BHK TOWN HOUSE (TH-11)(8TO14)
- Building A1 (P+9 FLOOR,3 BHK APARTMENT)