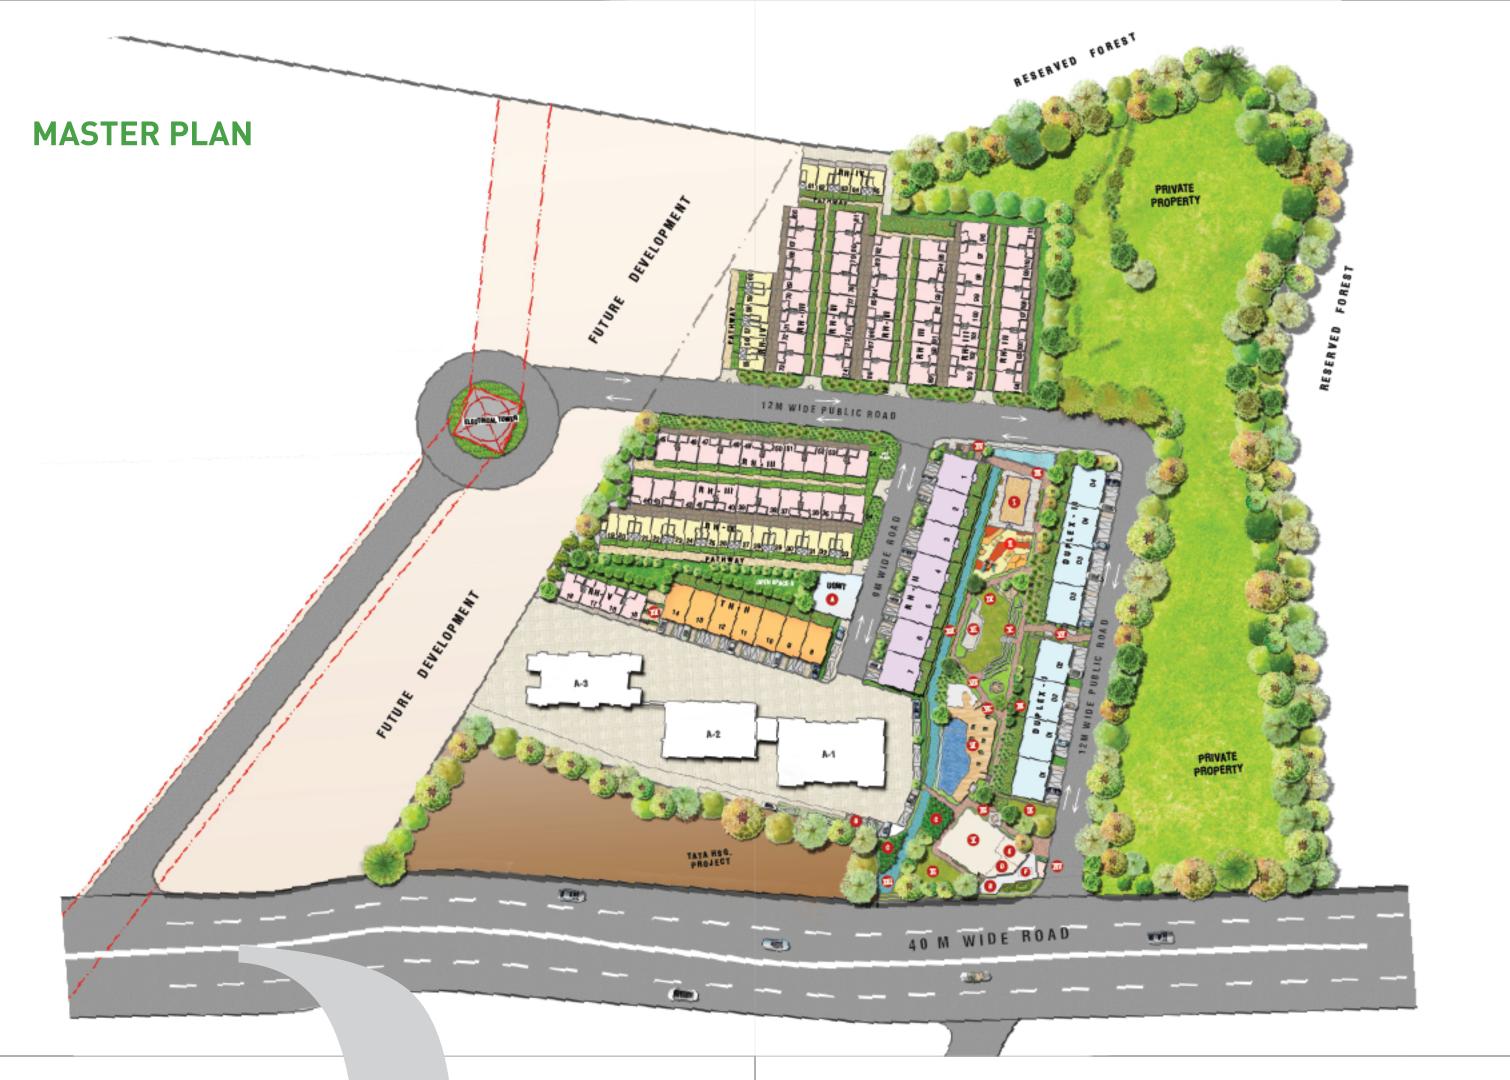

MIMER Medical College

Dr. D. Y. Patil Educational Federation

RUDSET Institute

LEGEND (BUILDING TYPES)

A1 - 3BHK FLATS A2 - 2BHK FLATS

A3 - 1+2BHK FLATS

DUPLEX - I : D1 & D2

(A) 3BHK GARDEN DUPLEX WITH SERVANT - ROOM

(B) 4.5BHK TERRACE DUPLEX WITH SERVANT - ROOM

DUPLEX II: D3 & D4

(A) 3BHK GARDEN DUPLEX WITH SERVANT - ROOM

(B) 3BHK FLATS

RH - II - 3BHK ROW - HOUSE WITH SERVANT ROOM

RH - III - 3BHK ROW - HOUSE (NEW) RH - IV - 2BHK ROW - HOUSE (NEW)

RH - V - 3BHK ROW - HOUSE (NEW)

TH - II - 3.5BHK TOWNHOUSE WITH SERVANT-ROOM

## LEGEND (SERVICES)

(A) UNDERGROUND WATER-TANK

PHYTORID STP (UNDER GROUND)

(C) PHYTORID BEDS

ORGANIC WASTE CONVERTER

(F) GENSET

LEGEND (AMENITIES)

MULTI-ACTIVITY PLAY-COURT

CHILDREN PLAY AREA

(III) AMPHITHEATRE STAGE

AMPHITHEATRE SEATING/STEPS

(VI) SWIMMING POOL

(VII) POOL DECK

(VIII) CHANGING ROOMS

(IX) YOGA LAWN

(XI) PARTY LAWN

(X) CLUB HOUSE

(XII) JOGGING TRACK / WALKWAY

(XIII) OPEN WATER-STREAM

(XIV) ENTRANCE GATEWAY

(XV) LANDSCAPE CONNECTIONS

Master plan