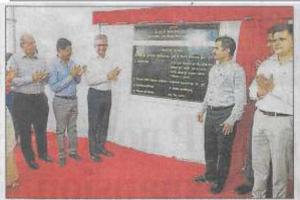

The firm has taken up 2 important SRA projects in 7.41 acres near Dandekar Bridge. Each master plan comprises of 3 mid-rise rehabilitation buildings. One building in the 'Parivartan' project is completed with 192 flats and 7 shops handed over on Saturday, 1st June 2019, at the hands of Dr. Nitin Kareer, Principal Secretary, Urban Development.

### PUBLICATION - HINDUSTAN TIMES DATE - JUNE 3, 2019 PAGE NO. - 2

(Second from right) Nitin Kareer, principal secretary, urban development department, along with (right) Saurabh Rao, PMC commissioner, inaugurated the slum rehabilitation project "Parivartan" near Dandekar bridge, on Saturday.

#### 'EACH DEVELOPER SHOULD UNDERTAKE AT LEAST 1 SLUM REHABILITATION PROJECT'

PUNE: Every member of the Maharashtra Chamber of Housing Industry and Confederation of Real Estate Developers Association of India should take up at least one slum rehabilitation (SRA) project, said Nitin Kareer, principal secretary, urban development department. Kareer along with Saurabh Rao, Pune Municipal Corporation (PMC) commissioner, on Saturday inaugurated the slum rehabilitation project undertaken by Naiknavare Developers near Dandekar bridge. Throught this project "Parivartan", 192 flats were handed over to the slum residents during a ceremony.