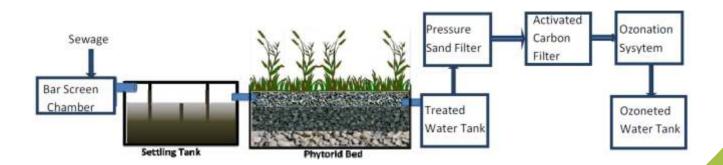

#### STP-SHEAR WALL SHUTTERING & PHYTORID WORK IN PROGRESS

PHYTORID is a Subsurface Flow Constructed Wetland system (SSFCW) developed by the National Environmental Engineering Research Institute (NEERI).

The selection of technology for sewage treatment is based on varied parameters. This includes finding a plant which can work without electricity, requires minimum maintenance and is self-sustainable.

National Environmental Engineering Research Institute (NEERI), Nagpur have developed a novel technology based on the natural method of treatment of sewage using constructed wetlands. The technology is named as

PHYTORID and is patented nationally and internationally.

Use of plant species with their root system and the natural attenuation processes can be combined to get the Phytorid Technology. It is a technological solution, which can be implemented in cities and rural areas for the treatment of wastewater. The system is based on the use of specific plants typically found in natural reed with filtration and treatment capability. This system can be used for secondary and tertiary treatment of municipal wastewater, sludge management, treatment of industrial or agricultural effluent and more.

#### SALIENT FEATURES OF PHYTORID

- Phytorid is Natural Treatment Technology using plants for treatment
- Works on gravity flow
- Treated water can be used for irrigation and back flushing
- · No electrical or mechanical machines used
- MLD capacities
- Scalable technology
- Easy to maintain
- Recovery of water 97 98%

- Minimum maintenance by a gardener (unskilled operator)
- Tolerates fluctuations in operating conditions such as flow, temperature
- No sewage is seen on the top and therefore no foul odour or mosquito problems
- Can be used in decentralized manner and for varying scales from 2000 LPD to 8-10
- Adds to aesthetics