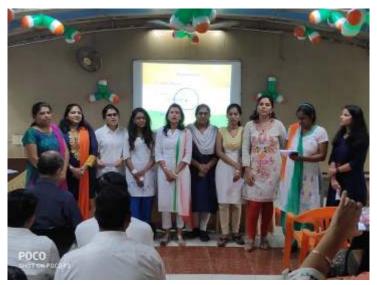

#### PATRON'S MEET AT AVON VISTA

The Patron's meeting at Naiknavare Avon Vista on 31st Aug, 2019 saw an interesting session between the customers and sales team. They discussed construction and technology updates and learnt all about the origins of the development. It was a houseful evening and we had lined up a series of updates. Here's a look at the event.

#### PATRON'S MEET AT NEELAYA

An event of intention, insight and interaction! Naiknavare Neelaya's Patron's Meet held on 25th Aug, 2019. We brought together the residents and sales team, where construction and technology updates were discussed. The clients communicated one-on-one and residents learnt all about the foundation of the place they call home. Here's a glimpse of the gala affair!