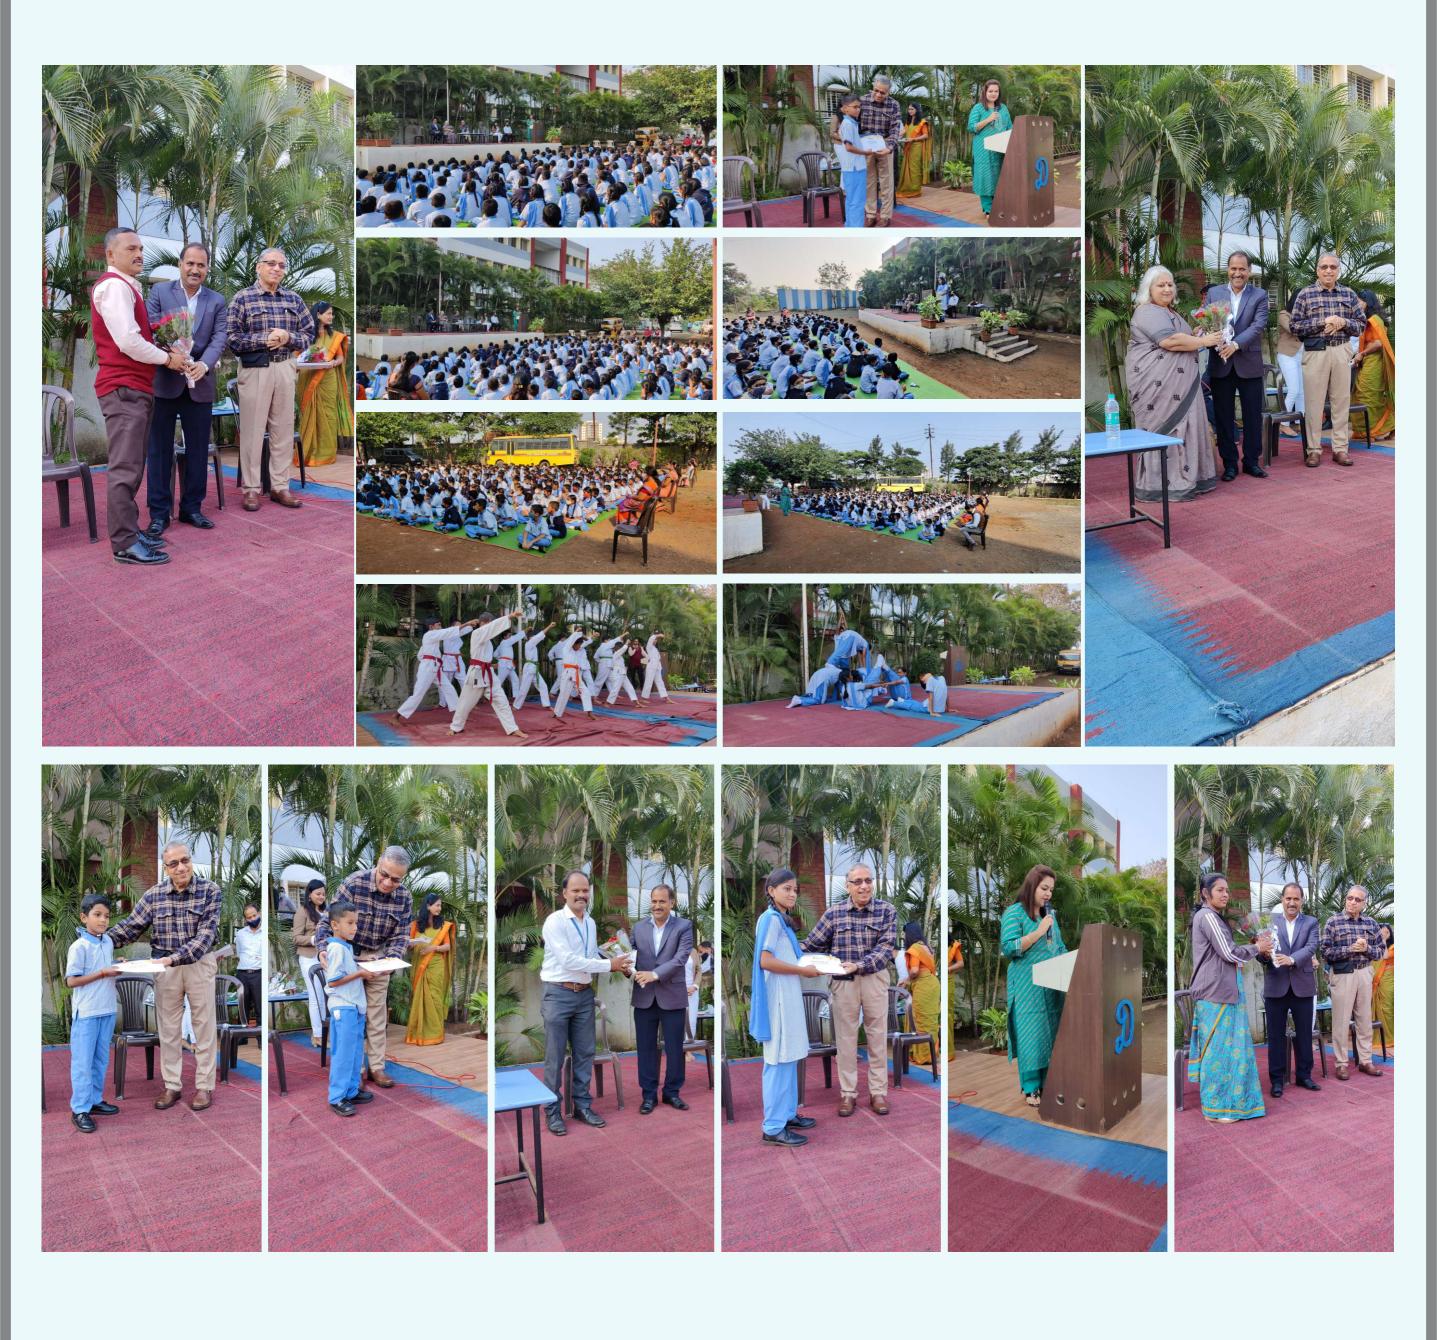

#### DWARKA SCHOOL STUDENTS FELICITATION EVENT FOR SPORTS MERIT

#### A Moment of Great Pride for us!

We feel privileged to announce that Students of Naiknavare's Dwarka School have won accolades at the National and State Level Championships for Skating & Running. Students & Teachers being felicitated by Mr. Vilas Naiknavare (Naiknavare Developers Management).