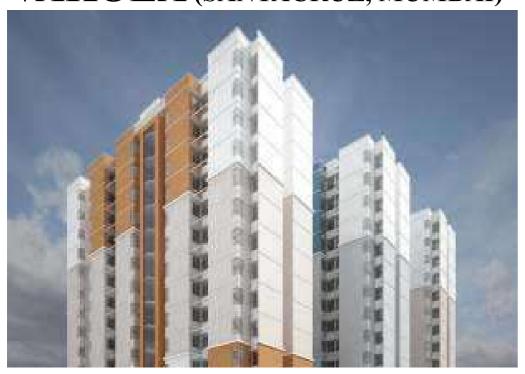

## VAKOLA (SANTACRUZ, MUMBAI)

named Parivartan.

Situated in Vakola, Santacruz East, our slum rehabilitation project aims to offer quality homes to 3000 slum dwellers. To achieve this objective, we have already started the construction process. Our first building consists of 13 storeys with seven units of 1 BHK flats on each floor. We offer 300 square feet per 1 BHK unit; following the regulations made by the government and the Slum RehabilitationAuthority.