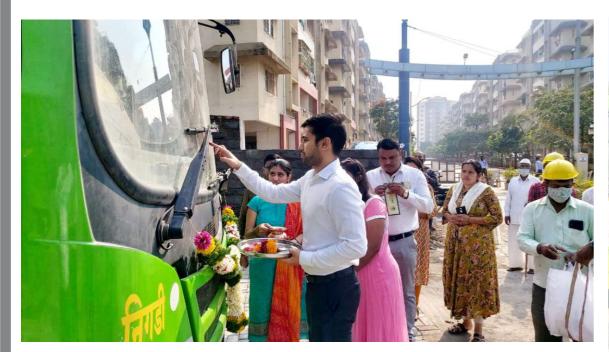

## DWARKA CITY PMPML BUS SERVICE INAUGURATED BY NDPL

Happy to announce that PMPML Bus Number 314 for route Nigdi to Dwarka City has commenced from 9th December 2021. This has been of great convenience for residents living in and around Dwarka Township.