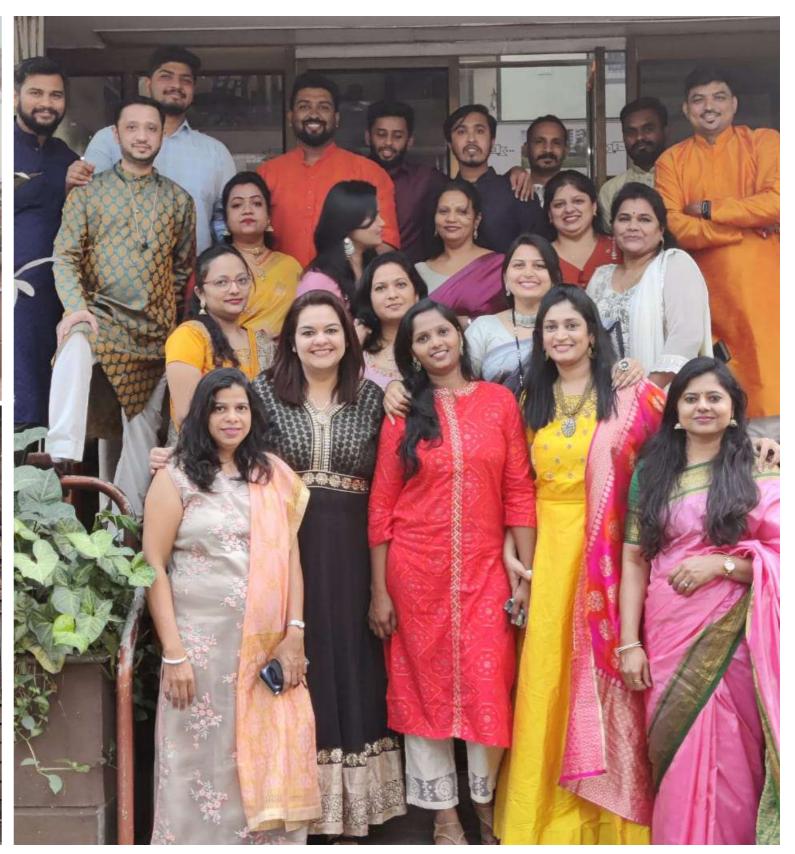

# **NAVRATRI CELEBRATION**

Simple, yet moving beyond dimensions. We celebrated Navratri Days in the 9 Diffrent colours!