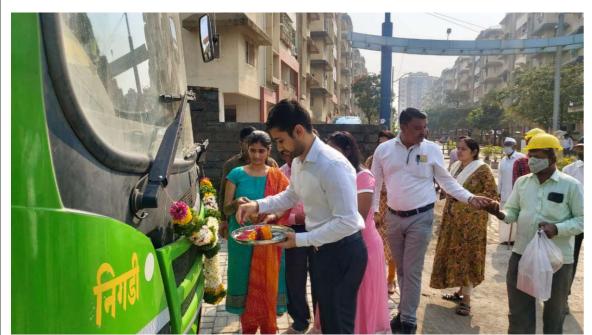

## DWARKA CITY PMPML BUS SERVICE INAUGURATED BY NDPL

Happy to announce that PMPML Bus Number 314 for route Nigdi to Dwarka City has commenced from 9th December 2021. This has been of great convenience for residents living in and around Dwarka Township.