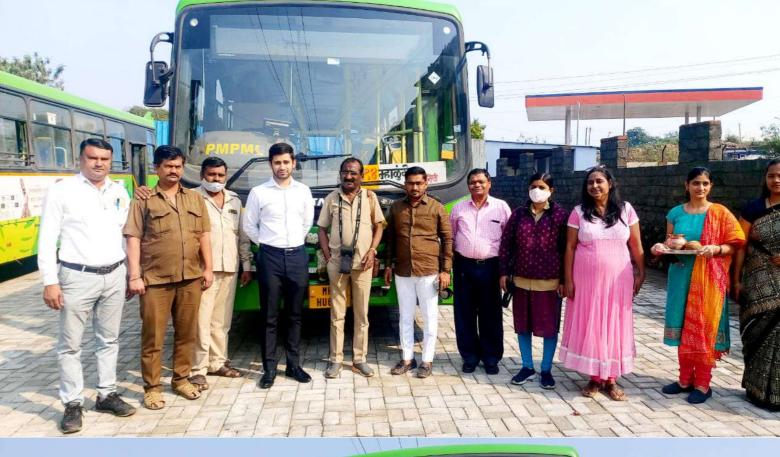

## DWARKA CITY PMPML BUS SERVICE INAUGURATED BY NDPL

Happy to announce that PMPML Bus Number 314 for route Nigdi to Dwarka City has commenced from 9th December 2021. This has been of great convenience for residents living in and around Dwarka Township.