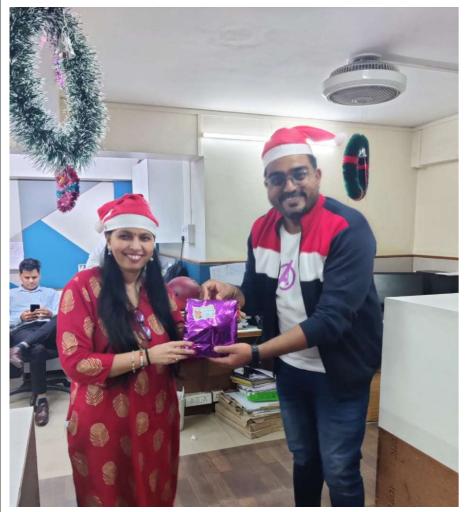

# **CHRISTMAS CELEBRATION**

Celebrating the magic of Christmas with Secret Santa gifts and a Joyous time together.