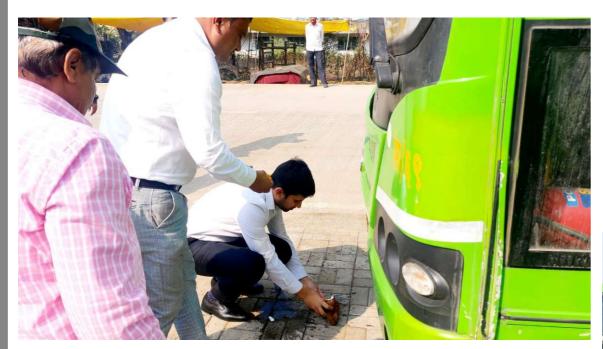

## DWARKA CITY PMPML BUS SERVICE INAUGURATED BY NDPL

Happy to announce that PMPML Bus Number 314 for route Nigdi to Dwarka City has commenced from 9th December 2021. This has been of great convenience for residents living in and around Dwarka Township.