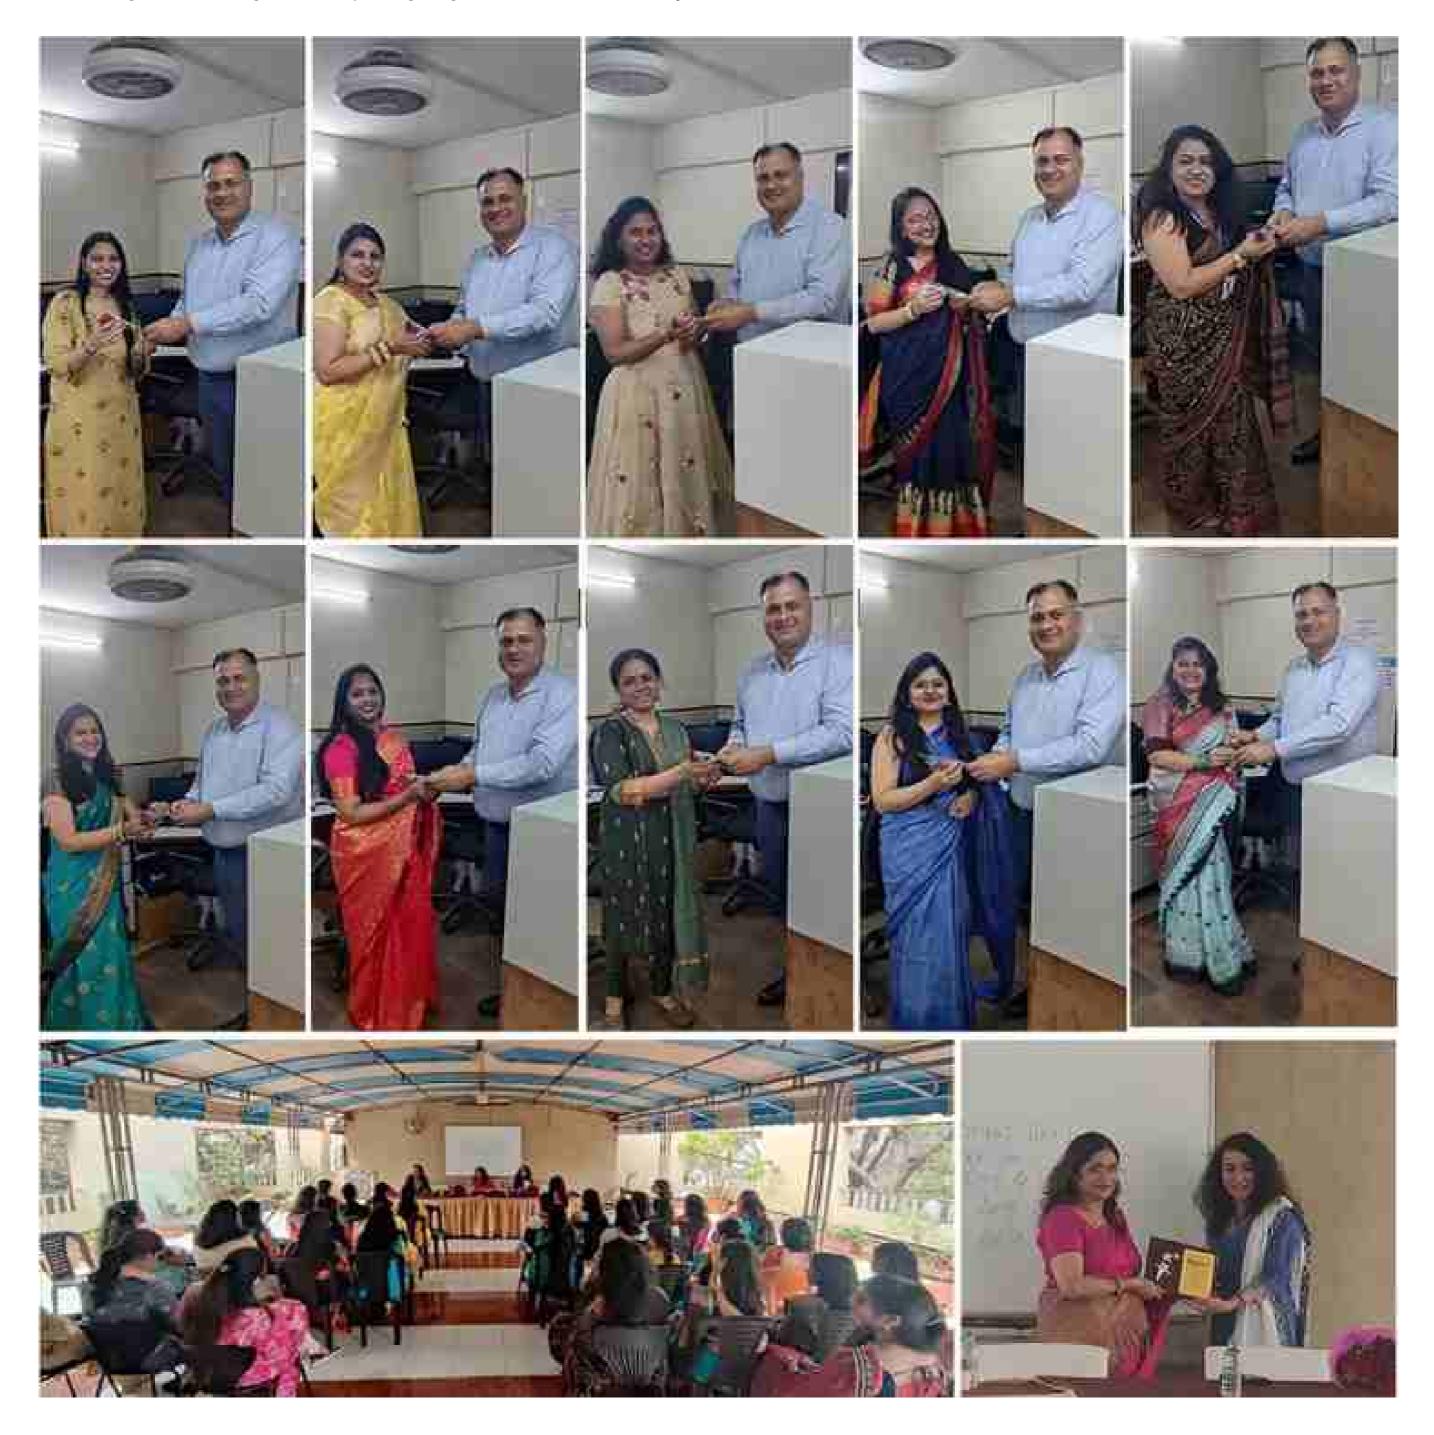

#### **FOUNDATION DAY**

We celebrated 'Foundation Day' on the 95th birth anniversary of our beloved late Shri Dattaji Prabhuji Naiknavare on 10th March 2022.

- The programme included:
- An inspirational keynote speech
- Naiknavare Management presentation for the year 2022-23
- Felicitations for the staff who were promoted in the appraisals for the year 2020-21
- Felicitations for the staff who scored Grade A / A+ in the appraisals for the year 2020-21
- Felicitations for newly appointed key positions in the year 2021-22
- Presentation on the 'Naiknavare Journey till now' by our senior staff members.

#### Here are some wonderful memories from the celebration of Our Glorious Legacy of 36 Years.