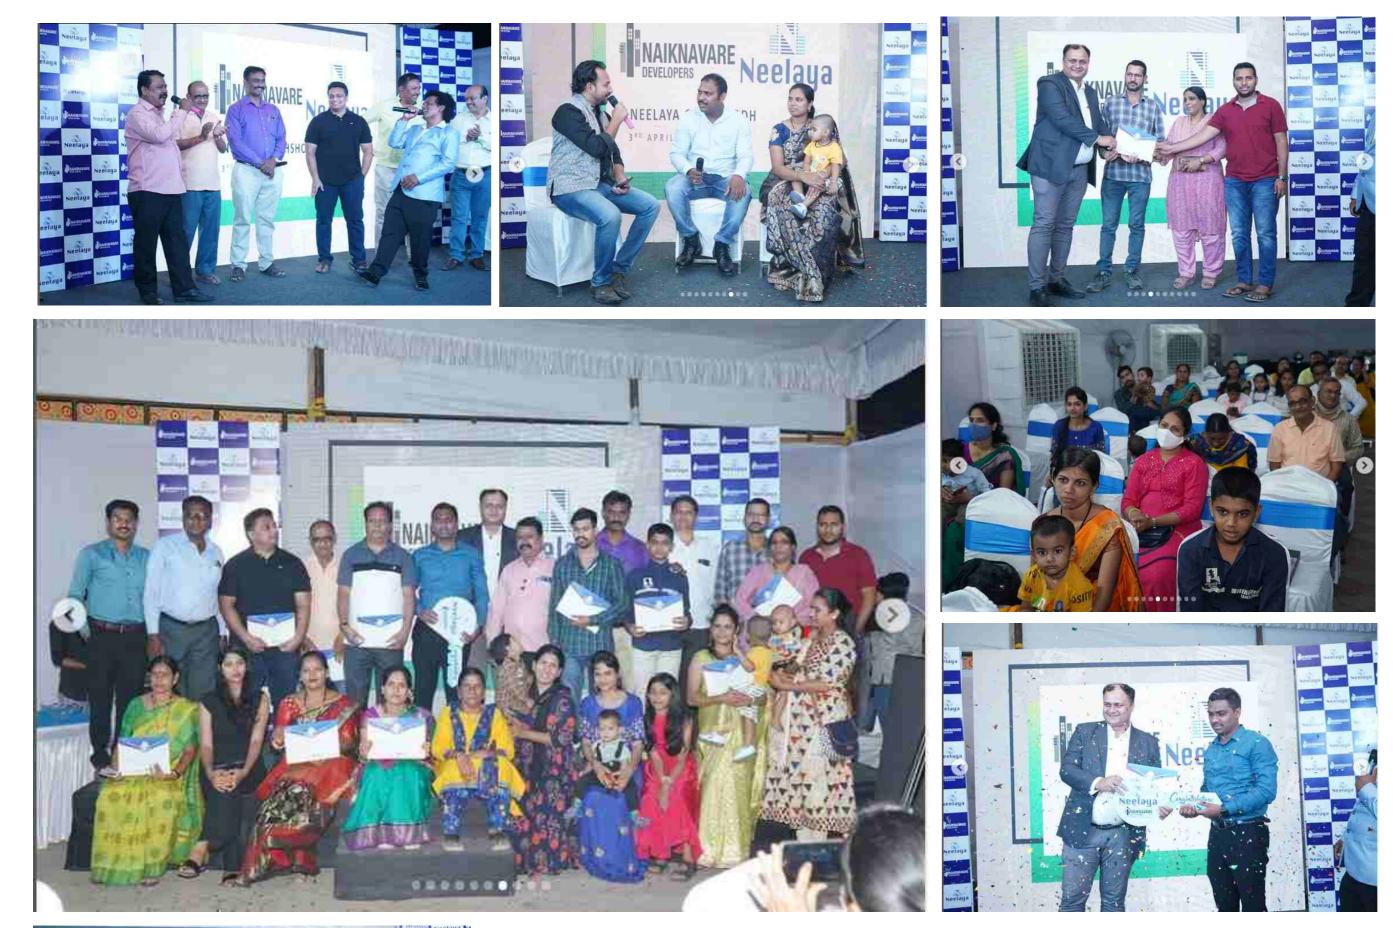

#### **NEELAYA GRUHSHODH EVENT**

The success and phenomenal achievements of our 'Neelaya Gruhshodh Event' have left us overwhelmed with happiness. With a series of fun activities by singers, comedians and anchors, great audience participation, a massive lucky draw where many won Refrigerators & TVs and a Bumper offer of Bike, the event was an emotional moment for our dear homebuyers as well as a very big motivation for the Naiknavare Team.

We Congratulate the homebuyers and the winners and thank everyone for the participation, support and efforts.