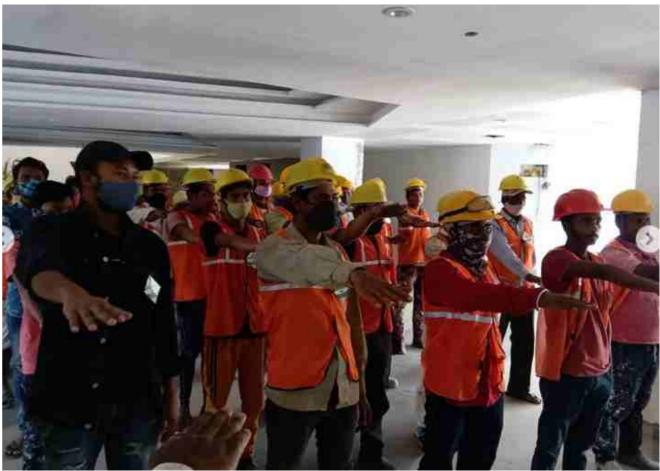

#### NATIONAL SAFETY DAY 2022 CELEBRATION AT ALL SITES

Celebrating National Safety Day 2022 at Avon Vista on 10th March with activities, games and prize distribution organized at Naiknavare.

#### NATIONAL SAFETY DAY 2022 CELEBRATION AT ALL SITES

Celebrating National Safety Week 2022 at Eminence with activities, games and prize distribution organized at Naiknavare.