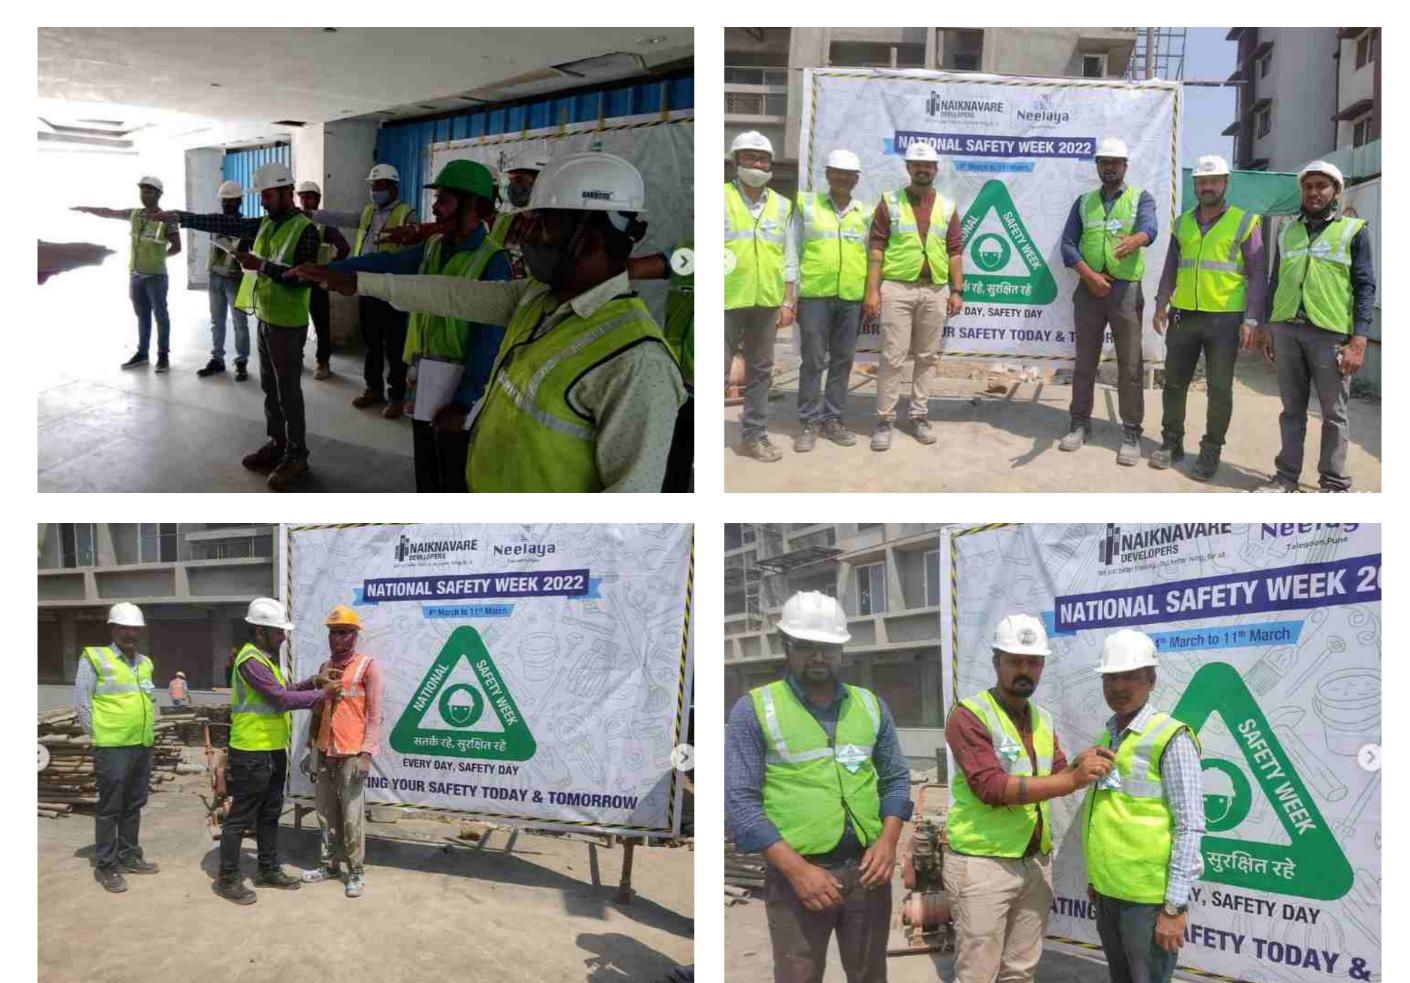

#### NATIONAL SAFETY DAY 2022 CELEBRATION AT ALL SITES

Celebrating National Safety Day 2022 at Avon Vista on 10th March with activities, games and prize distribution organized at Naiknavare.

#### NATIONAL SAFETY DAY 2022 CELEBRATION AT ALL SITES

Celebrating National Safety Week 2022 at Eminence with activities, games and prize distribution organized at Naiknavare.