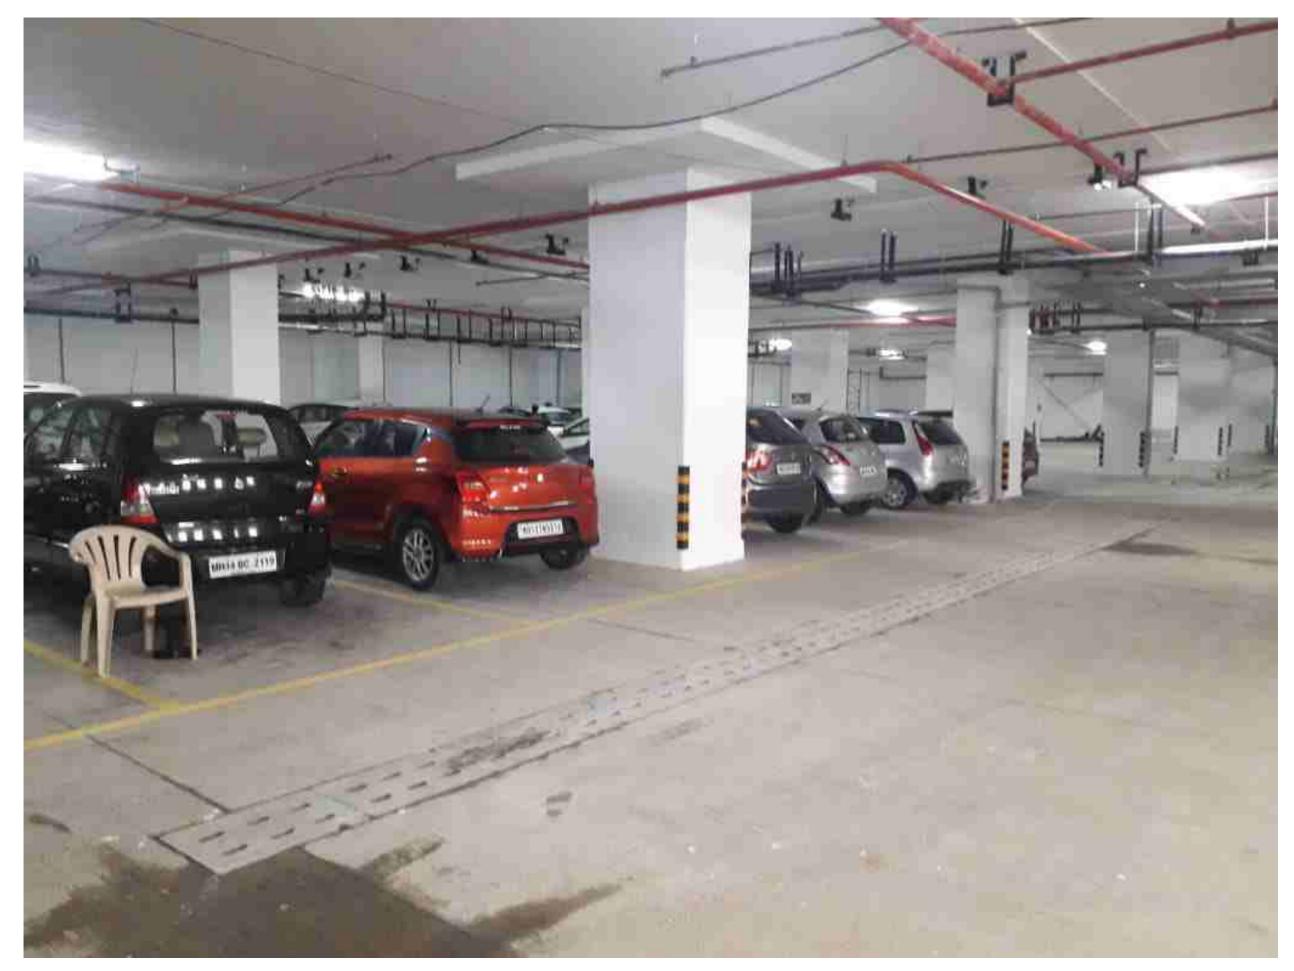

#### BASEMENT PARKING CONSTRUCTION WORK COMPLETED

A 7 7 1

and an and the second of the second of the