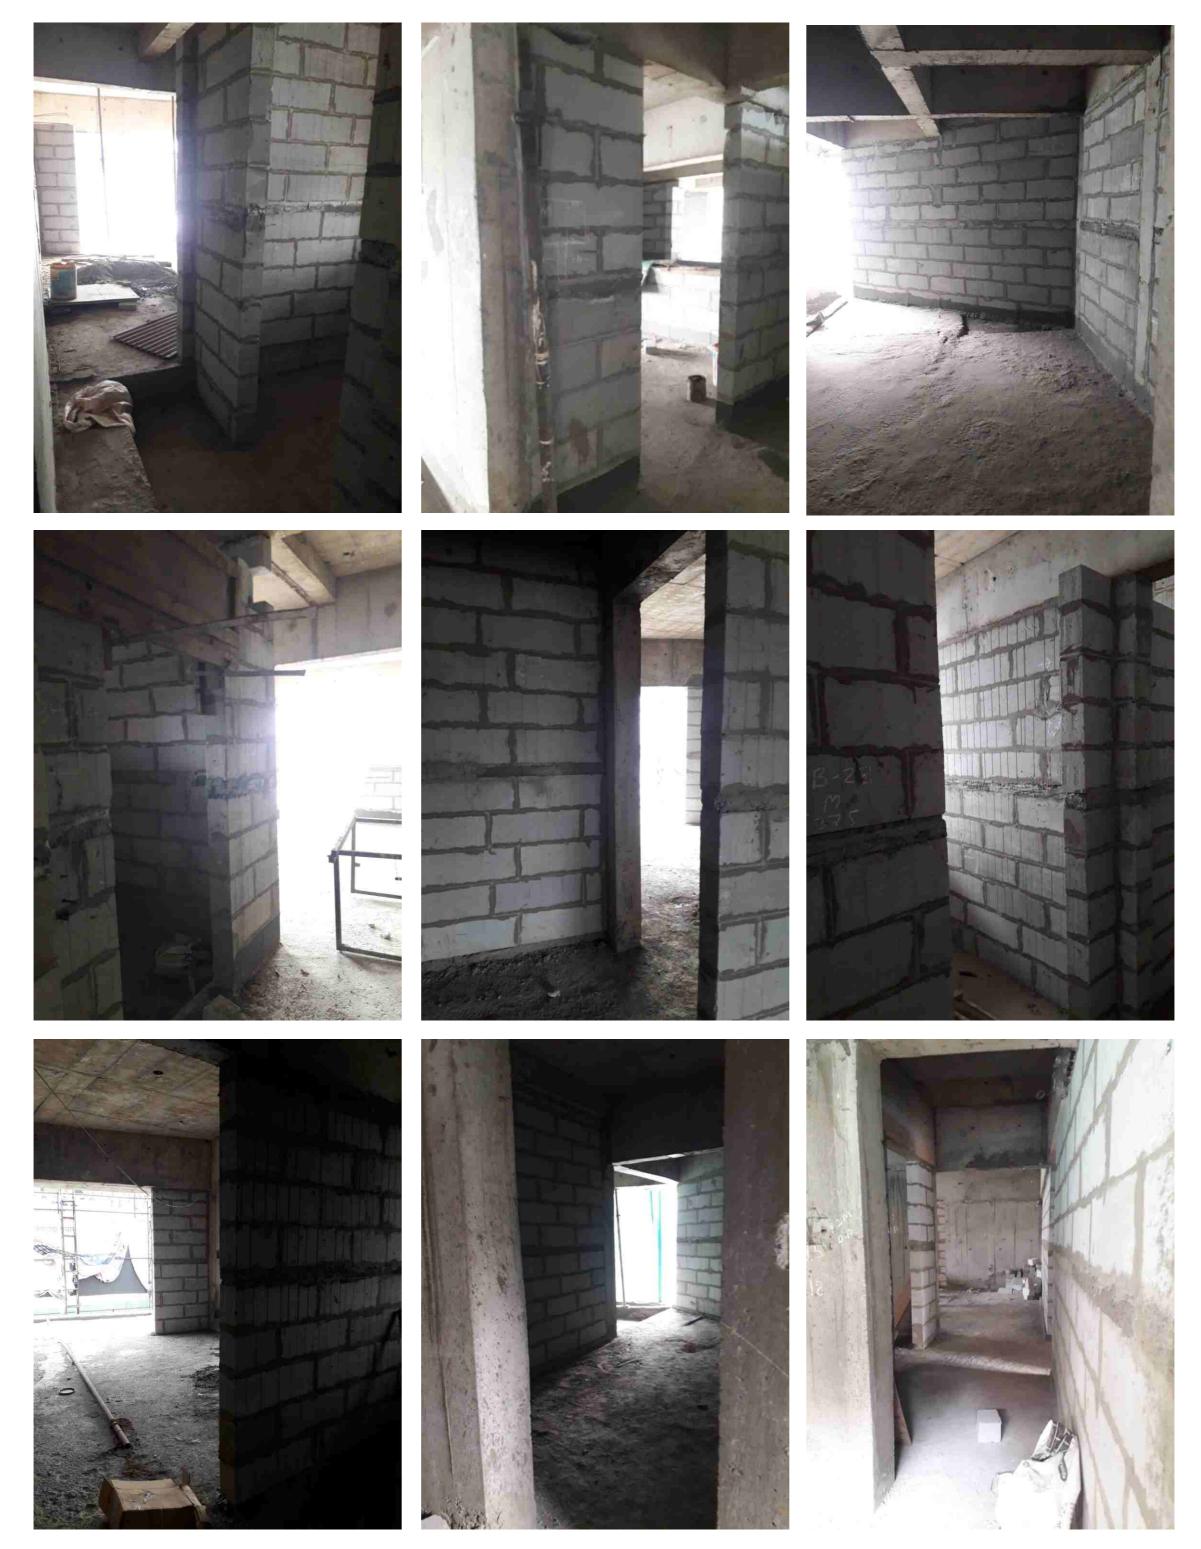

#### **Blockwork** -

a) lintel level work 60% completed upto 2nd Floorb) Above sill level work 40% completed upto 3rd Floor

#### 65% RCC Work Completed upto 5th Floor Slab