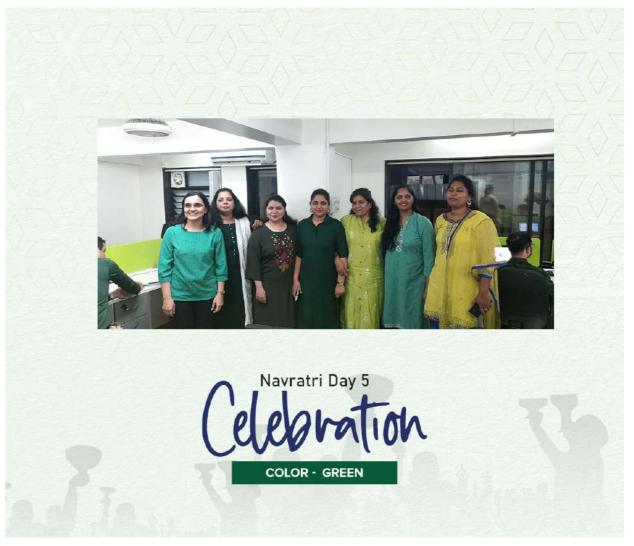

#### **CELEBRATING NAVRATRI DAYS**

Celebrating spiritual awakening on Navratri Day 1 when we pray to Maa Shailputri, the Goddess of purity, innocence, and peace.