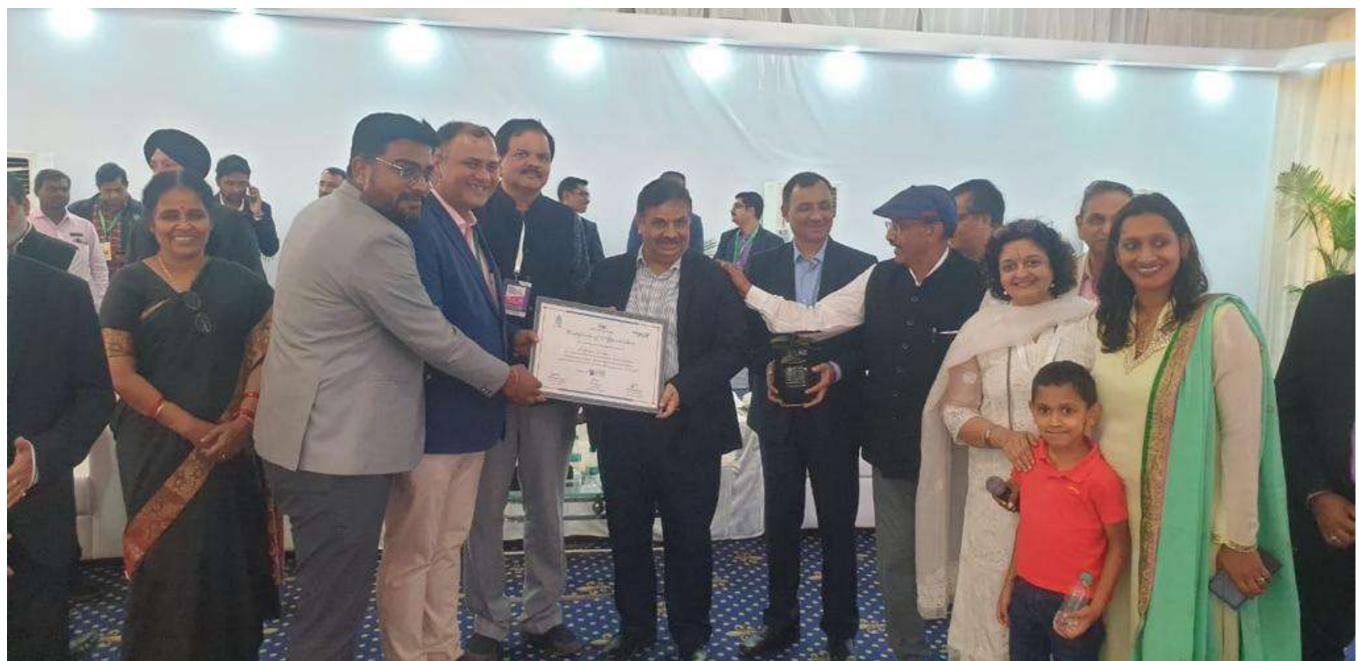

#### MEGA PROPERTY EXHIBITION ORGANIZED BY CREDAI-PUNE METRO

We are honoured and delighted to be awarded the 2nd prize in Sustainable Stall Competition under large category during the Mega Property Exhibition organized by CREDAI-Pune Metro between 16-18th September 2022.

Among the eco-friendly measures used were actual plants, reusable wooden flooring, LED lights and LED TV for low electricity consumption

Use of Plastics and Flex Banners was avoided.