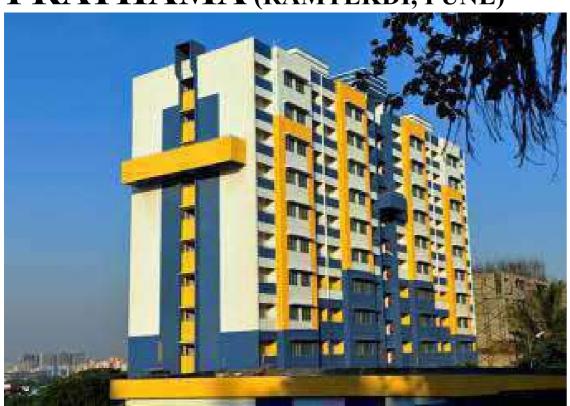

#### PRATHAMA (RAMTEKDI, PUNE)

The Ramtekdi slum is spread across 50 acres. To rehabilitate the slum dwellers in this area, we took over 15 acres of this land and started our pilot project 'Prathama'. This redevelopment programe consists of 7 buildings with 11-stories providing a permanent roof to 1176 families. We completed the first phase of this project in 2015 and handed over well-built homes to 516 families. Each unit in these buildings is a self-contained house of 25 square meters and is equipped with basic civic amenities and community facilities.