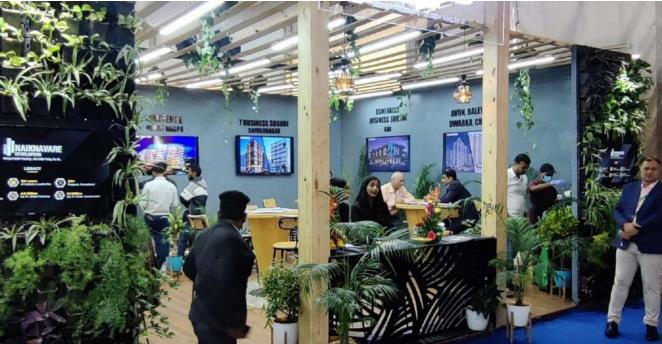

#### MEGA PROPERTY EXHIBITION ORGANIZED BY CREDAI-PUNE METRO

We are honoured and delighted to be awarded the 2nd prize in Sustainable Stall Competition under large category during the Mega Property Exhibition organized by CREDAI-Pune Metro between 16-18th September 2022.

Among the eco-friendly measures used were actual plants, reusable wooden flooring, LED lights and LED TV for low electricity consumption

Use of Plastics and Flex Banners was avoided.