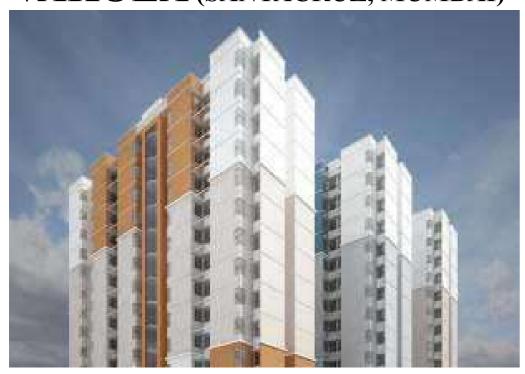

#### VAKOLA (SANTACRUZ, MUMBAI)

Situated in Vakola, Santacruz East, our slum rehabilitation project aims to offer quality homes to 3000 slum dwellers. To achieve this objective, we have already started the construction process. Our first building consists of 13 storeys with seven units of 1 BHK flats on each floor. We offer 300 square feet per 1 BHK unit; following the regulations made by the government and the Slum Rehabilitation Authority.