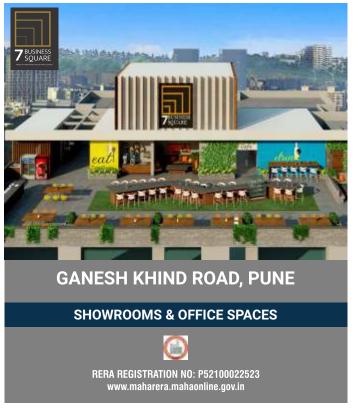

# **COMMERCIAL OFFICE & RETAIL SPACES**

💡 KADAMBA PLATEAU, GOA

Ofoces Starting from ₹ 70 Lakhs\* Shops Starting from ₹ 1.7 Cr\*

Connectivity

Co-living, Co-working For Multinational Companies

Ideal Retail Spaces For Showrooms Refer & Earn