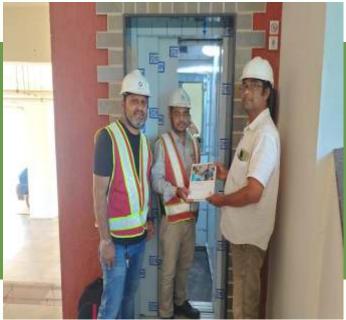

#### **CONSTRUCTION UPDATES**

F building LIFT handover

Flooring work done

Installing the Glass Window

The digitization wave has brought convenience to various industries, including real estate. E-registration of properties has become a popular practice in many Indian states, allowing property registration to be done online. Naiknavare Developers, a renowned name in Maharashtra's real estate sector, is leading the way by introducing e-registration services for their projects in Pune. This move not only simplifies the registration process but also enhances transparency and efficiency.