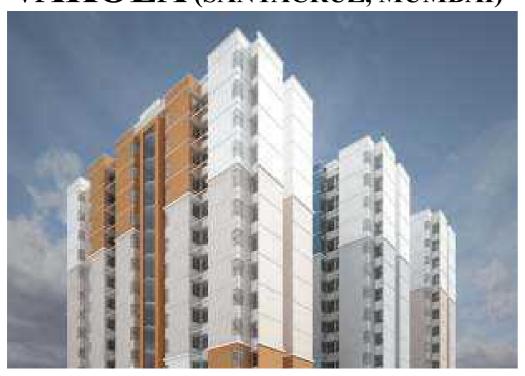

#### VAKOLA (SANTACRUZ, MUMBAI)

named Parivartan.

Situated in Vakola, Santacruz East, our slum rehabilitation project aims to offer quality homes to 3000 slum dwellers. To achieve this objective, we have already started the construction process. Our first building consists of 13 storeys with seven units of 1 BHK flats on each floor. We offer 300 square feet per 1 BHK unit; following the regulations made by the government and the Slum RehabilitationAuthority.