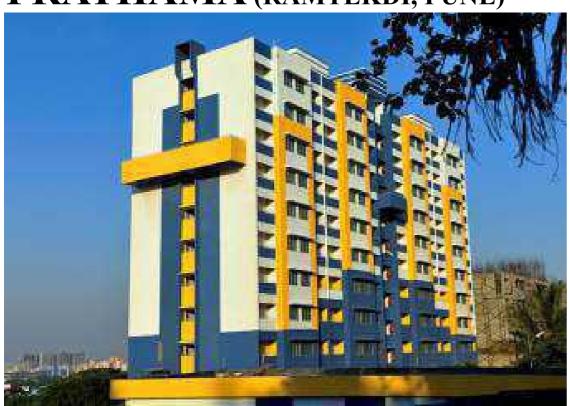

#### PRATHAMA (RAMTEKDI, PUNE)

The Ramtekdi slum is spread across 50 acres. To rehabilitate the slum dwellers in this area, we took over 15 acres of this land and started our pilot project 'Prathama'. This redevelopment programe consists of 7 buildings with 11-stories providing a permanent roof to 1176 families. We completed the first phase of this project in 2015 and handed over well-built homes to 516 families. Each unit in these buildings is a self-contained house of 25 square meters and is equipped with basic civic amenities and community facilities.