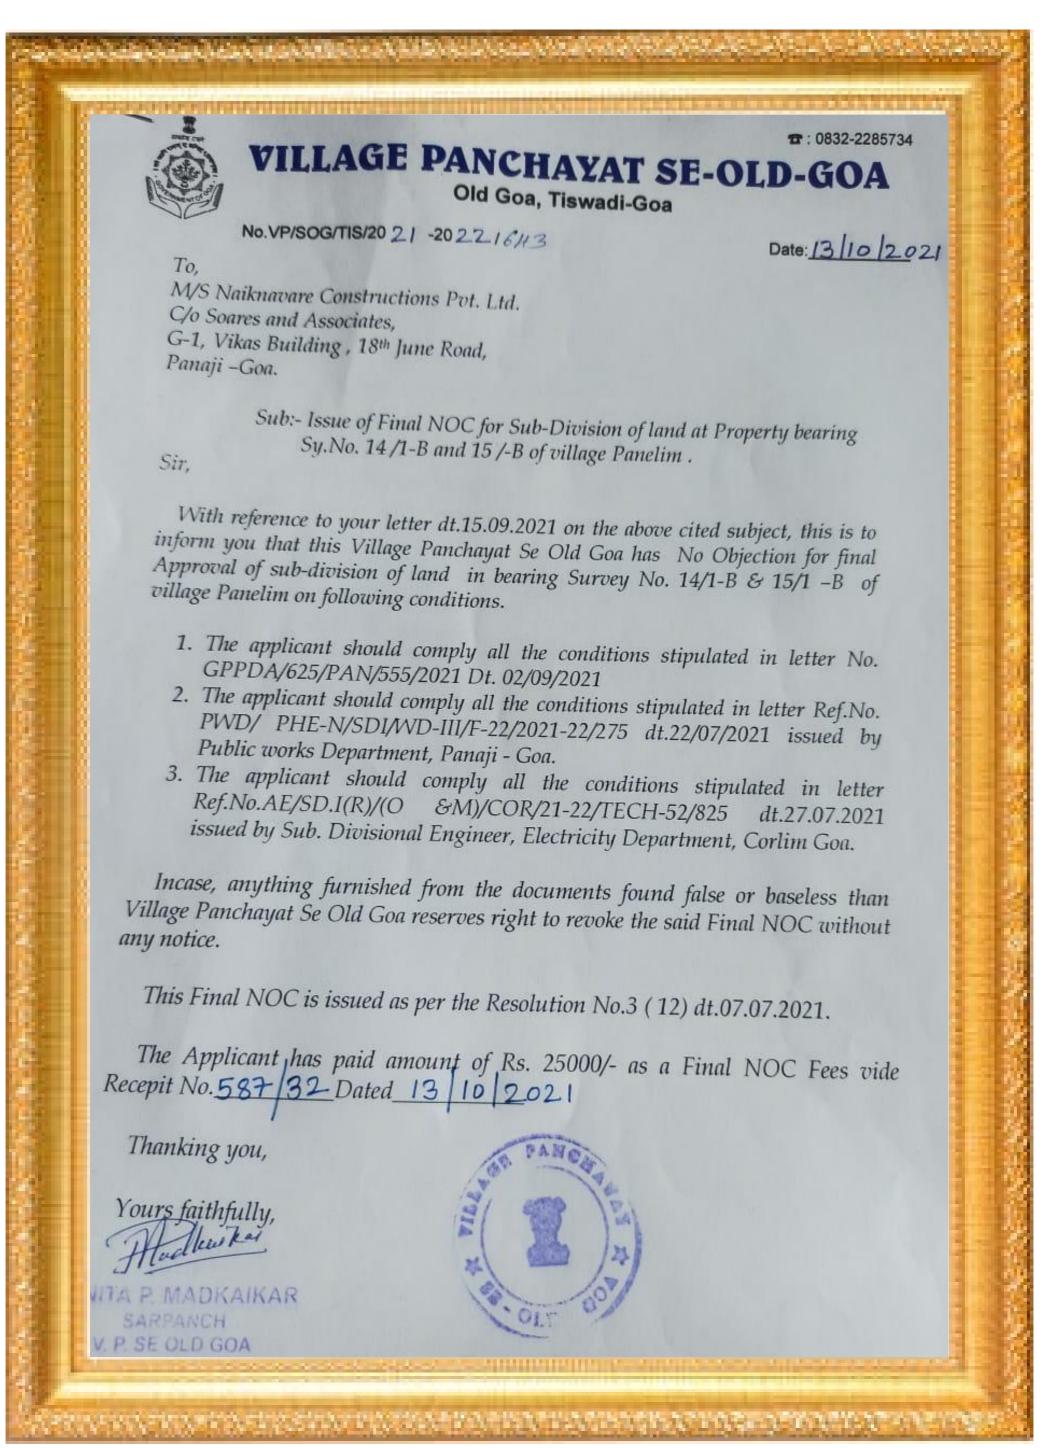

#### NAIKNAVARE HAS RECEIVED THE OCCUPANCY CERTIFICATE

Naiknavare has received the occupancy certificate from Panchayat for the proposed NA Plots at Esmeralda. Please find below the certificate photos for your kind perusal.