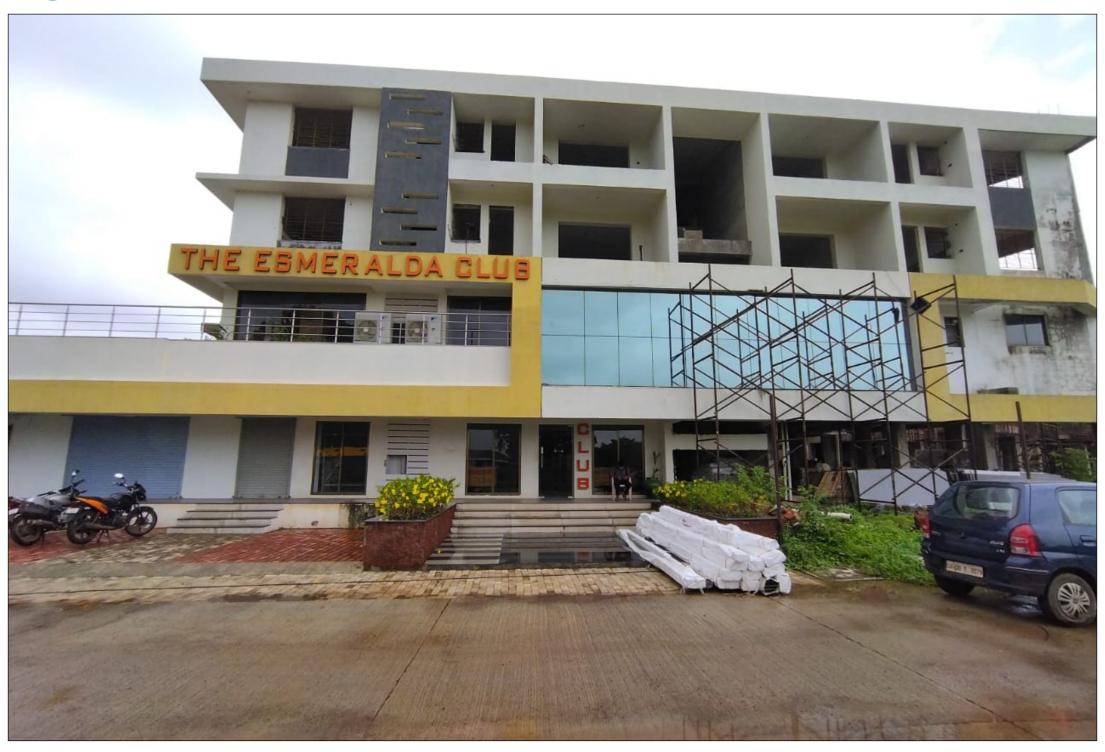

### Building A & B

• Columns, Staircase, Lift areas Shuttering, Reinforcement & Concreting works are under progress upto first floor level