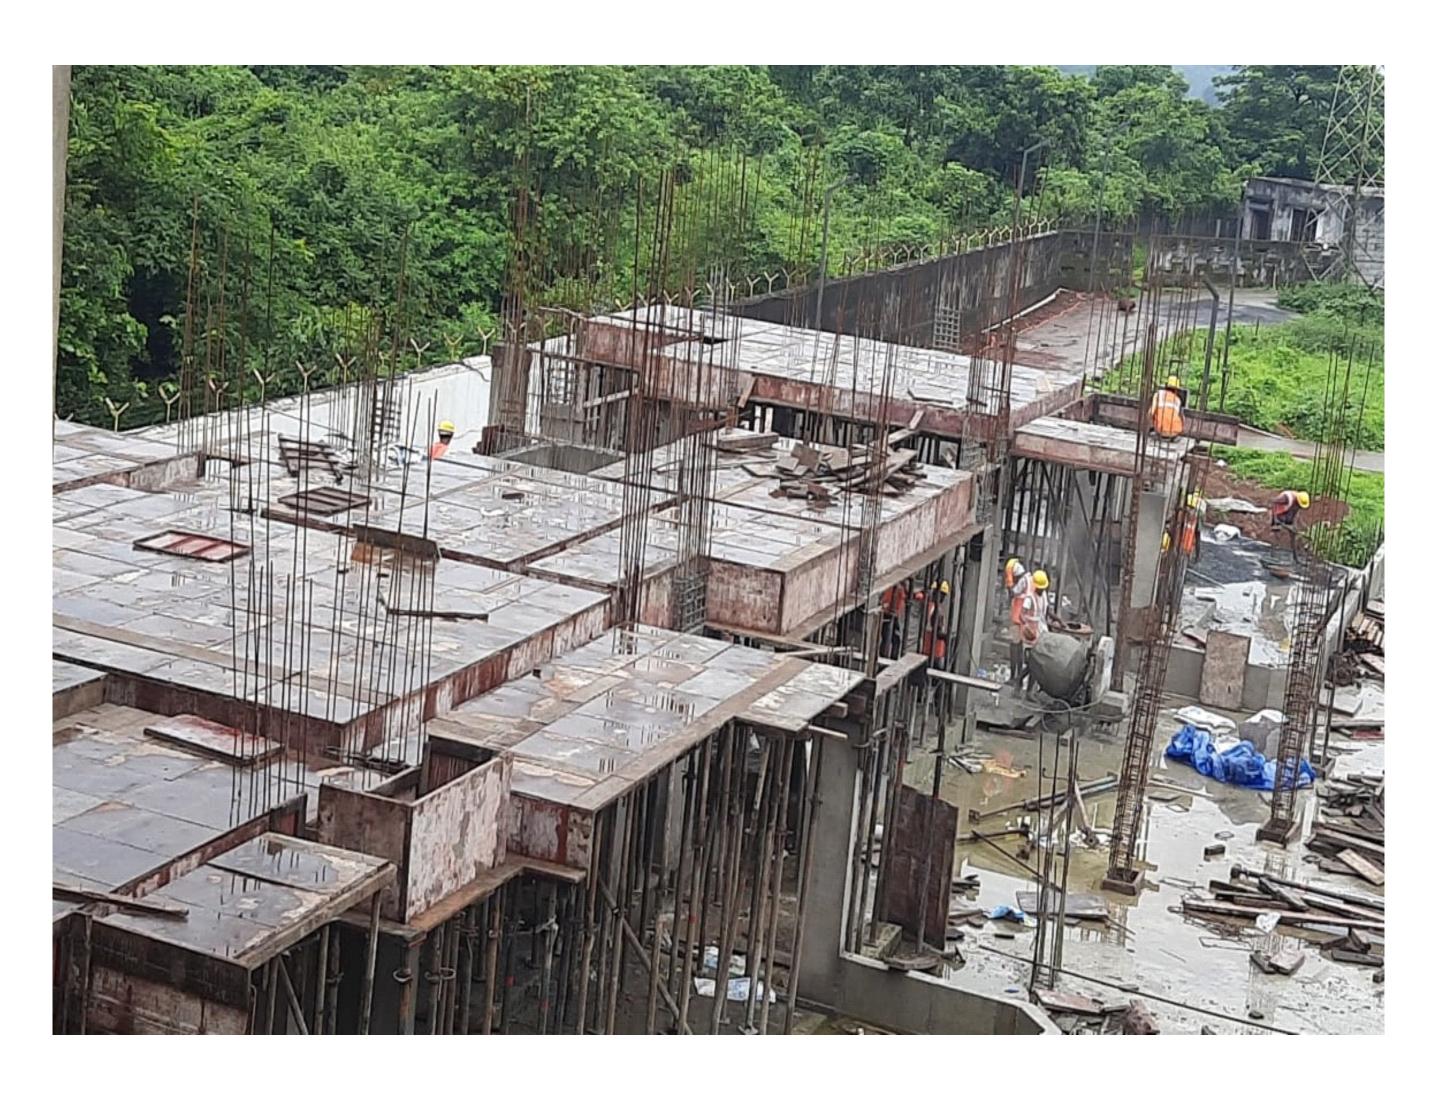

### Building A & B

• Columns, Staircase, Lift areas Shuttering, Reinforcement & Concreting works are under progress upto first floor level