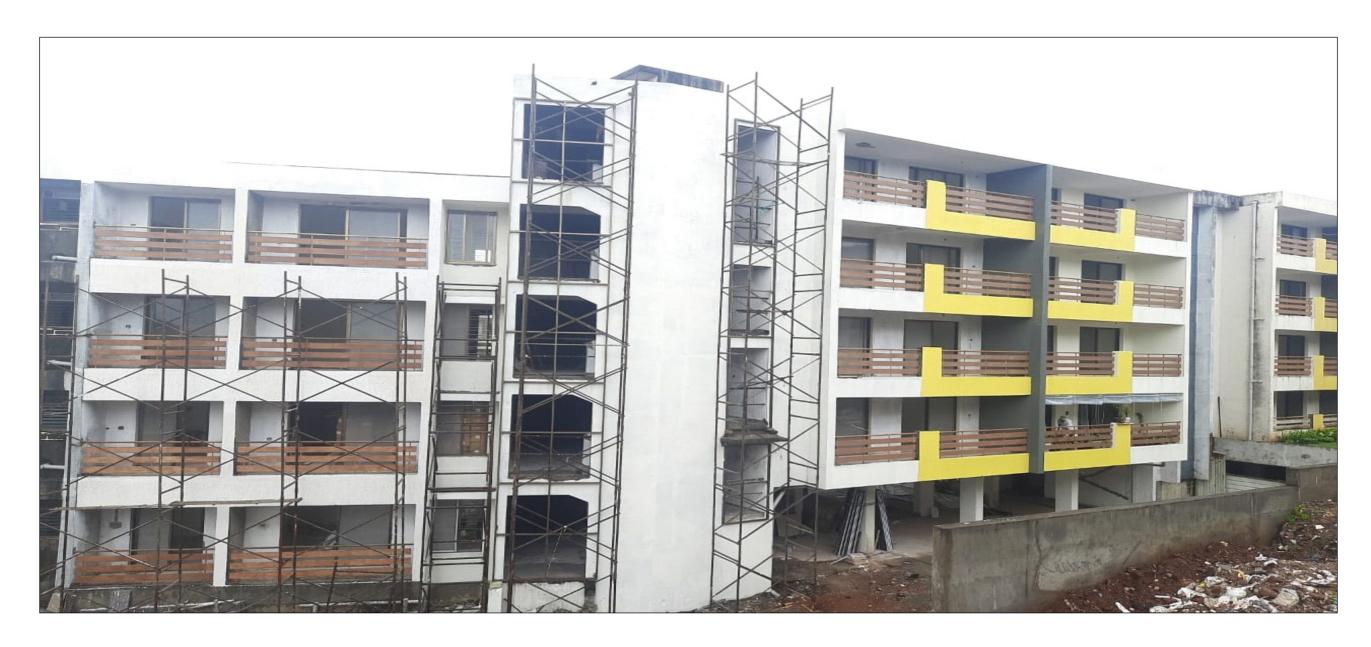

### Building C

Building C & Clubhouse

### Building D

Building E

### Building F

Building I

### Building J

Building K

### Building A & B

• Columns, Staircase, Lift areas Shuttering, Reinforcement & Concreting works are under progress upto first floor level

### Building C

• Waterproofing is 90% over, Work is under progress

### Building D

- Flooring Works are under progress, 2 flats are already over
- Putty Works are done
- Waterproofing is balance in only one flat, 91% of the flats waterproofing works are done
- Electrical work (conduits work) is still pending because of contractor issues and delaying further progress

### Building E

- Flooring work is under progress, 1 Flat is finished already
- Putty works are also in progress
- · Waterproofing works are also done, Some miscellaneous works remaining
- Electrical conduits work is not completed in apartment, it is delaying further progress

### Building F

• Gypsum work is on progress, 7 out of 12 flats are completed

#### Building I

- Flooring & Tiles activities are over
- · Paint-Putty application and First coat is over in 9 flats, Putty is over in all flats
- Door shutter fixing is over except Toilet doors, Lock fixing started from today (31/8/2021)
- Railing works (Fabrication works) are also nearing finishing stages, Glass façade frames are fixed, waiting for material
- External Painting also started, Waiting for the new scope of work to be implemented