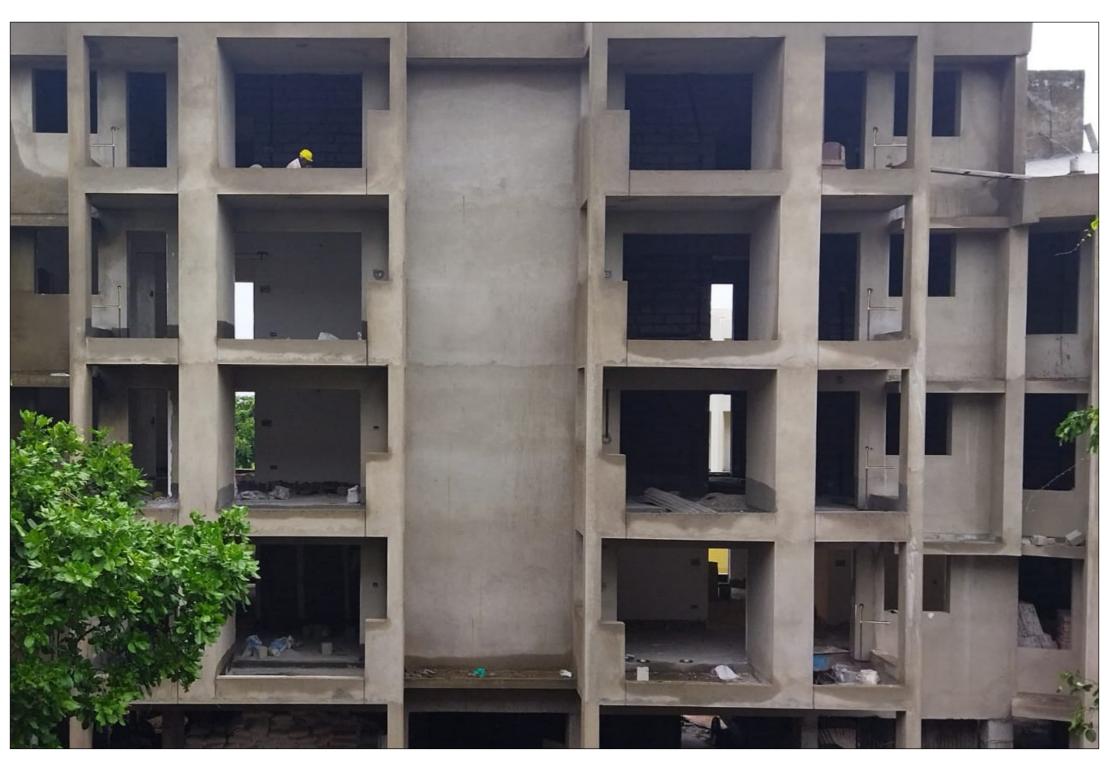

### Building A & B

• Columns, Staircase, Lift areas Shuttering, Reinforcement & Concreting works are under progress upto first floor level