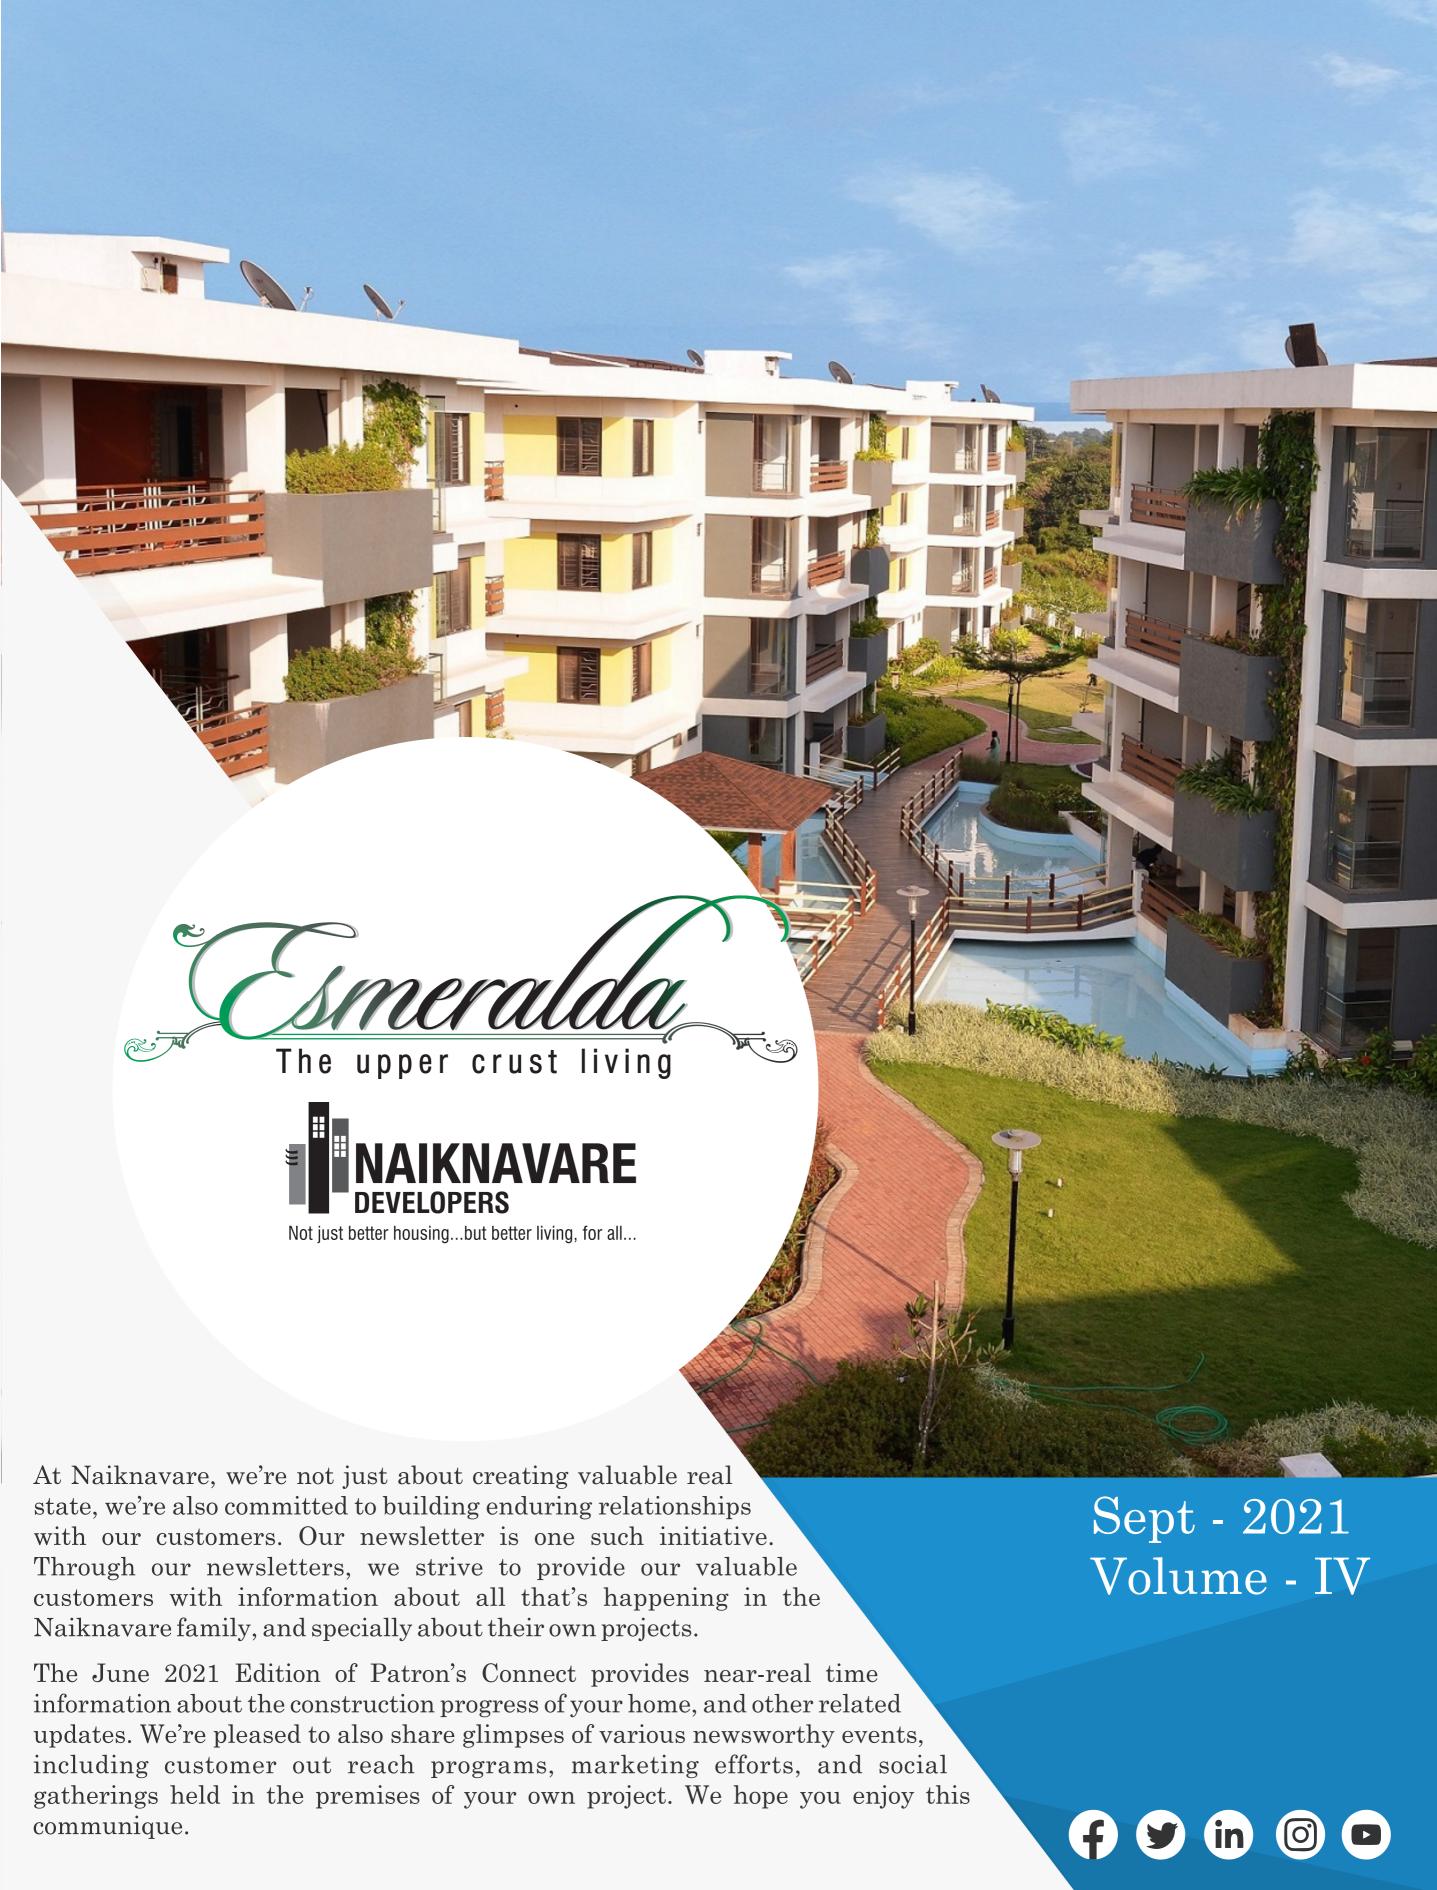

#### Building I

- Flooring & Tiles activities are over
- · Paint-Putty application and First coat is over in 9 flats, Putty is over in all flats
- Door shutter fixing is over except Toilet doors, Lock fixing started from today (31/8/2021)
- Railing works (Fabrication works) are also nearing finishing stages, Glass façade frames are fixed, waiting for material
- External Painting also started, Waiting for the new scope of work to be implemented