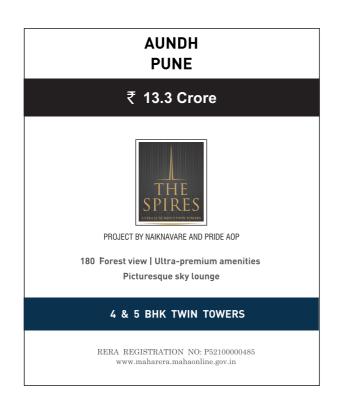

- Residential Upcoming Project: Balewadi (Avon Vista New Towers), Aundh
   Banner Link Road, Shivajinagar, Hadapsar.
- Commercial & Retail Upcoming Projects: Dandekar Bridge, Sinhgad Road, Hadapsar.