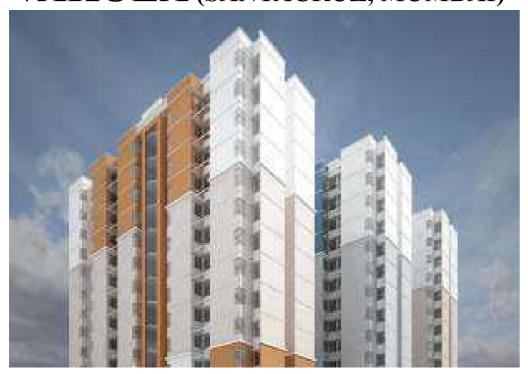

#### VAKOLA (SANTACRUZ, MUMBAI)

Situated in Vakola, Santacruz East, our slum rehabilitation project aims to offer quality homes to 3000 slum dwellers. To achieve this objective, we have already started the construction process. Our first building consists of 13 storeys with seven units of 1 BHK flats on each floor. We offer 300 square feet per 1 BHK unit; following the regulations made by the government and the Slum RehabilitationAuthority.