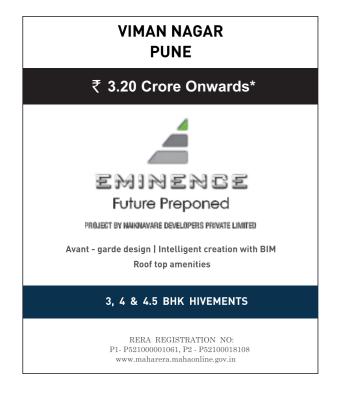

- Residential Upcoming Project: Balewadi (Avon Vista New Towers), Aundh
   Banner Link Road, Shivajinagar, Hadapsar.
- Commercial & Retail Upcoming Projects: Dandekar Bridge, Sinhgad Road, Hadapsar.