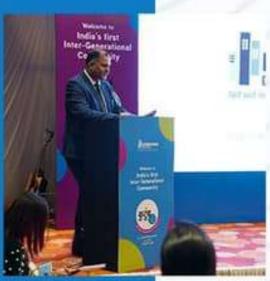

# THE LAUNCH OF THE PROJECT 'KUTUMB' WAS ATTENDED BY MARATHI VETERAN ACTOR MOHAN AGASHE

Speaking to the media, Hemant Naiknavare, director of Naiknavre Developers, informed that the 'family' project for different generations of grandfathers, sons, grandsons and especially for women has been launched.

On 10th August 2022, the launch of Naiknavre Developers' project 'Kutumb' in Pune was attended by Marathi veteran actor Mohan Agashe. All the directors and office bearers of Naiknavare Developers were present on the occasion.