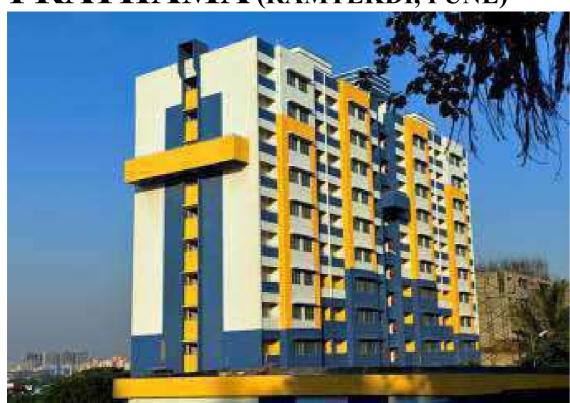

#### PRATHAMA (RAMTEKDI, PUNE)

The Ramtekdi slum is spread across 50 acres. To rehabilitate the slum dwellers in this area, we took over 15 acres of this land and started our pilot project 'Prathama'. This redevelopment programe consists of 7 buildings with 11-stories providing a permanent roof to 1176 families. We completed the first phase of this project in 2015 and handed over well-built homes to 516 families. Each unit in these buildings is a self-contained house of 25 square meters and is equipped with basic civic amenities and community facilities.