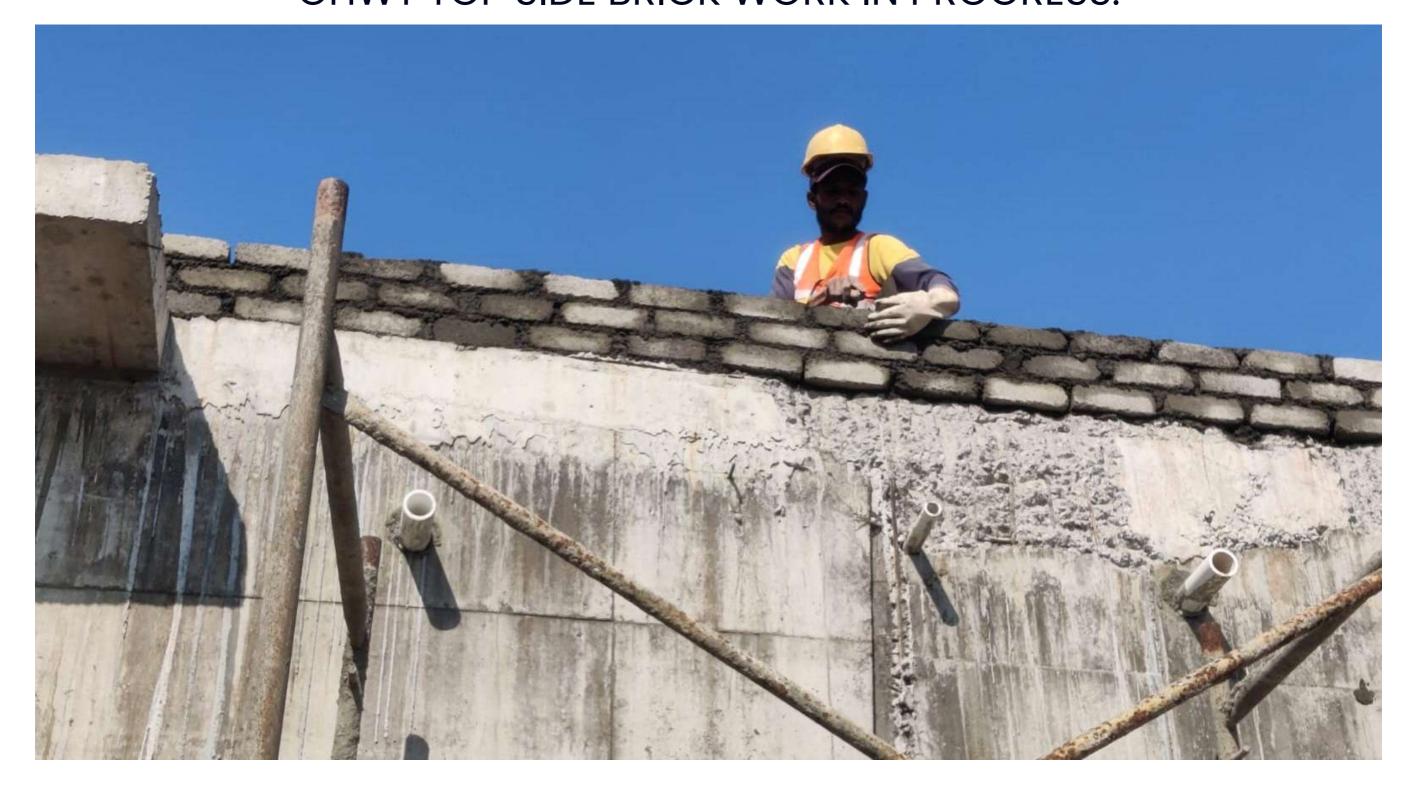

#### OHWT TOP SIDE BRICK WORK IN PROGRESS.

STRETCHER LIFT BRICK WORK COMPLETED.