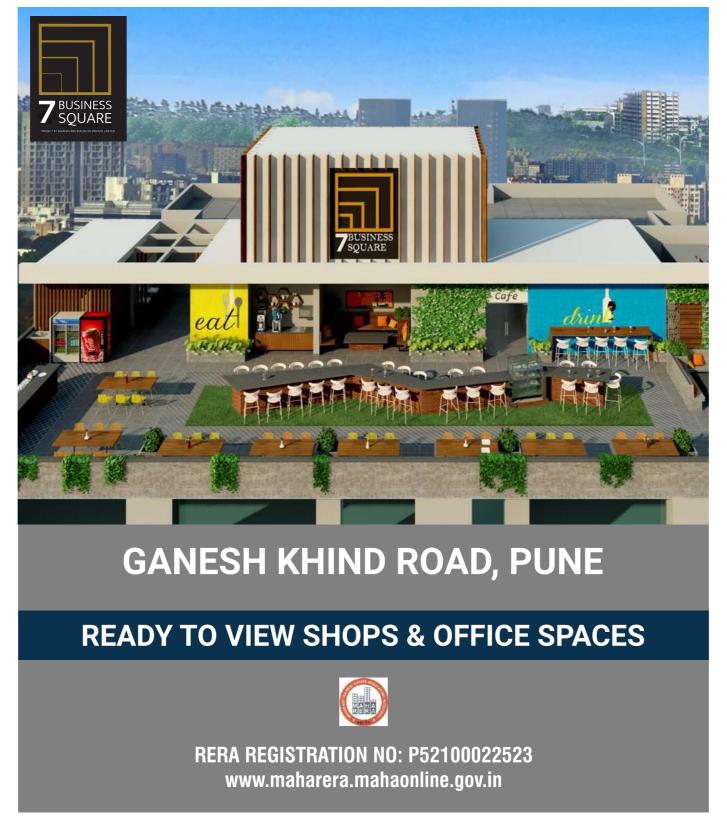

, sons, grandsons and especially for women has been launched.

On 10th August 2022, the launch of Naiknavre Developers' project 'Kutumb' in Pune was attended by Marathi veteran actor Mohan Agashe. All the directors and office bearers of Naiknavare Developers were present on the occasion.

Watch Now - https://youtu.be/qShQ157aMsg



#### **ONGOING RESIDENTIAL PROJECT HIGHLIGHTS**

Luxury residences, value homes, budget housing or commercial, Naiknavare excels in all residential and commercial segments. Here is a selection of our current projects.









#### **ONGOING RESIDENTIAL PROJECT HIGHLIGHTS**



**VIMAN NAGAR, PUNE** 

4 & 4.5 BHK LUXURY RESIDENCES



RERA REGISTRATION NO: P52100001061, P52100018108 www.maharera.mahaonline.gov.in



#### **ONGOING COMMERCIAL PROJECT HIGHLIGHTS**





#### **PROJECTS SOLD OUT IN 2021**









#### **ONGOING SRA PROJECTS**

#### PRATHAMA (RAMTEKDI, PUNE)



The Ramtekdi slum is spread across 50 acres. To rehabilitate the slum dwellers in this area, we took over 15 acres of this land and started our pilot project 'Prathama'. This redevelopment programe consists of 7 buildings with 11-stories providing a permanent roof to 1176 families. We completed the first phase of this project in 2015 and handed over well-built homes to 516 families. Each unit in these buildings is a self-contained house of 25 square meters and is equipped with basic civic amenities and community facilities.

# PARIVARTAN (DANDEKAR BRIDGE, PUNE)

For our second slum rehabilitation project, we set our eyes on the slum dwellers located near Dandekar Bridge. We aime