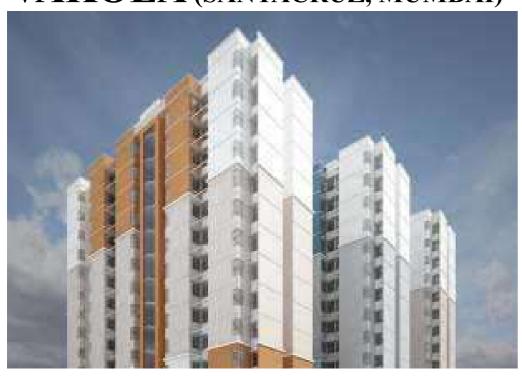

#### VAKOLA (SANTACRUZ, MUMBAI)

Situated in Vakola, Santacruz East, our slum rehabilitation project aims to offer quality homes to 3000 slum dwellers. To achieve this objective, we have already started the construction process. Our first building consists of 13 storeys with seven units of 1 BHK flats on each floor. We offer 300 square feet per 1 BHK unit; following the regulations made by the government and the Slum RehabilitationAuthority.