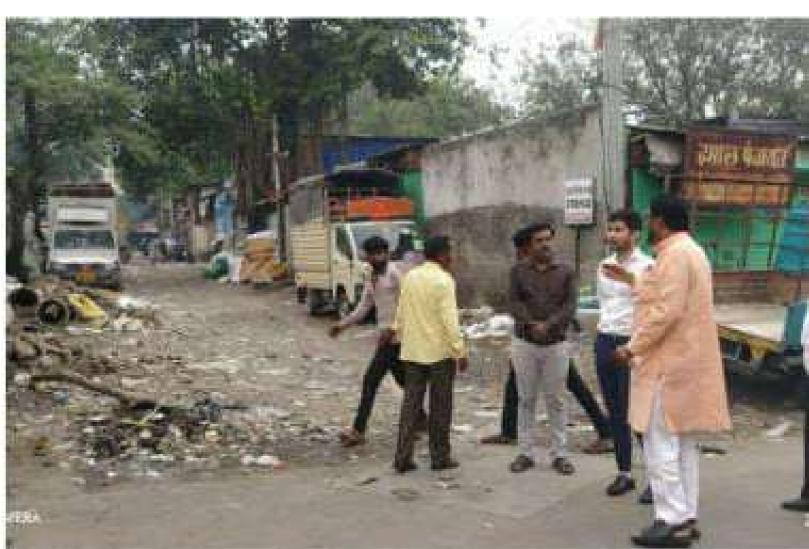

## **SLUMS REHABILITATION PROGRAM**

With a motive to rehabilitate slums & provide residents with permanent houses, Mr. Naiknavare and Former Standing Committee Chairman Mr. Sadanand Krishna Shetty paid a visit to Mangalwar Peth on the 30th of November 2021. A strong support & co-operation from Honourable Mr. Ajit Pawar gives more confidence in this rehabilitation project. Mr. Sadanand Krishna Shetty & Mr. Naiknavare will take up the SRA project in a collaborative effort & help to fulfill the dreams of many. The recent site visit at Mangalwar Peth was also attended by Mr. Pandurang Ji, Mr. Amar Pawar, Mr. Gappar Sheikh, Mr. Amar Kore & Mr. Vishal Shinde.