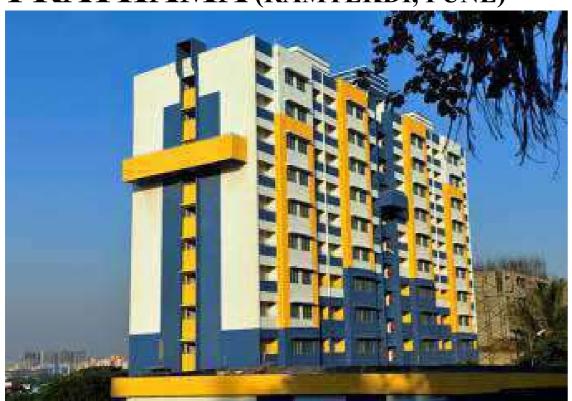

#### PRATHAMA (RAMTEKDI, PUNE)

The Ramtekdi slum is spread across 50 acres. To rehabilitate the slum dwellers in this area, we took over 15 acres of this land and started our pilot project 'Prathama'. This redevelopment programe consists of 7 buildings with 11-stories providing a permanent roof to 1176 families. We completed the first phase of this project in 2015 and handed over well-built homes to 516 families. Each unit in these buildings is a self-contained house of 25 square meters and is equipped with basic civic amenities and community facilities.