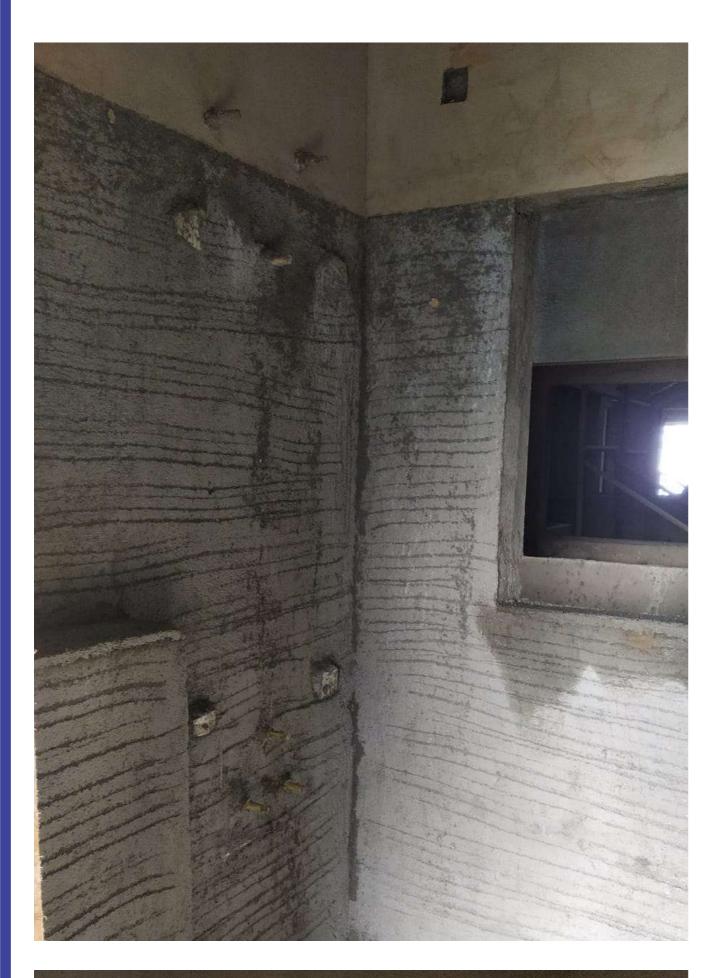

## **TOWER - A,** 7<sup>th</sup> FLOOR CONCEALED PLUMBING WORK IN PROGRESS

**TOWER - A,** 7<sup>th</sup> & 8th FLOOR KITCHEN KADDPA FIXING WORK IN PROGRESS

TOWER - A, 8<sup>th</sup> FLOOR BALCONY CHEMICAL COAT WORK COMPLETED

**TOWER - A,** 8<sup>th</sup> BALCONY PLASTER COMPLETED

**TOWER - A,** 8<sup>th</sup> FLOOR MAIN DOOR FRAME FIXING COMPLETED

**TOWER - A, 8<sup>th</sup> FLOOR DRY BALCONY PLASTER COMPLETED** 

**TOWER - A,** 8<sup>th</sup> FLOOR TOILET BASE COAT WORK COMPLETED