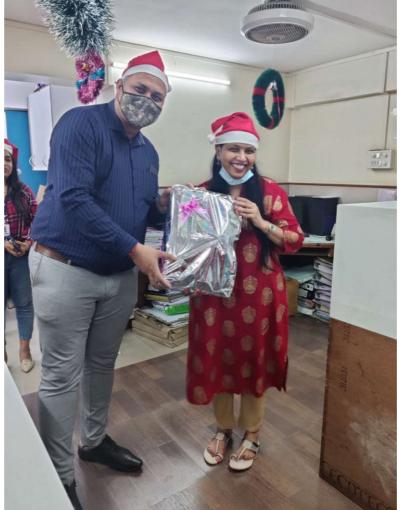

## CHRISTMAS CELEBRATION

Celebrating the magic of Christmas with Secret Santa gifts and a Joyous time together.