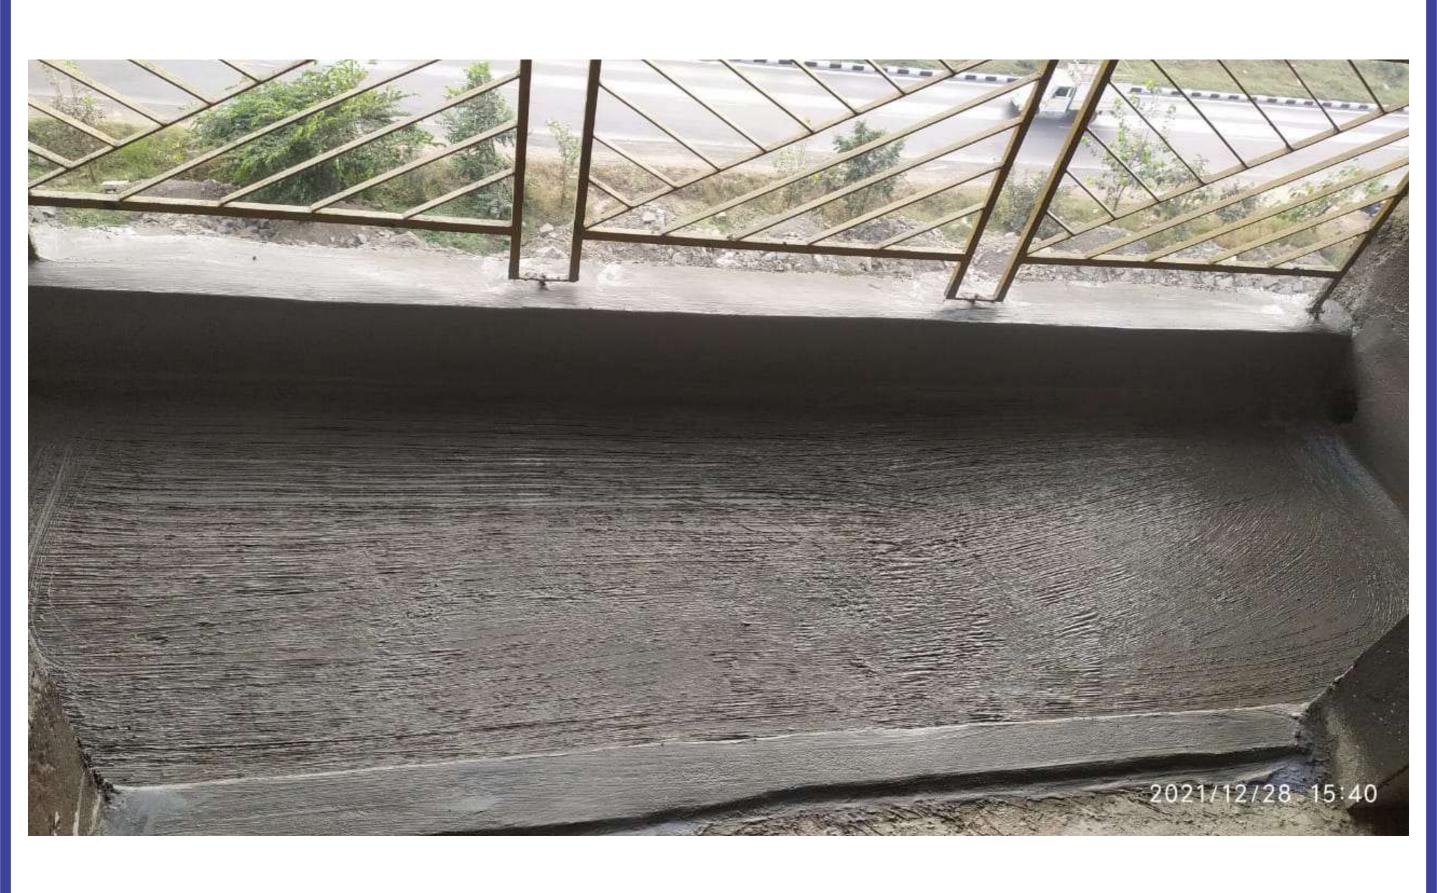

#### **CONSTRUCTION UPDATES**

**TOWER - A,** 7<sup>th</sup> FLOOR BALCONY BASE COAT WORK COMPLETED