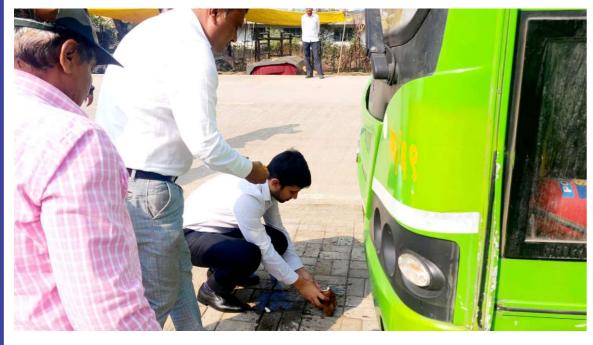

## DWARKA CITY PMPML BUS SERVICE INAUGURATED BY NDPL

Happy to announce that PMPML Bus Number 314 for route Nigdi to Dwarka City has commenced from 9th December 2021. This has been of great convenience for residents living in and around Dwarka Township.