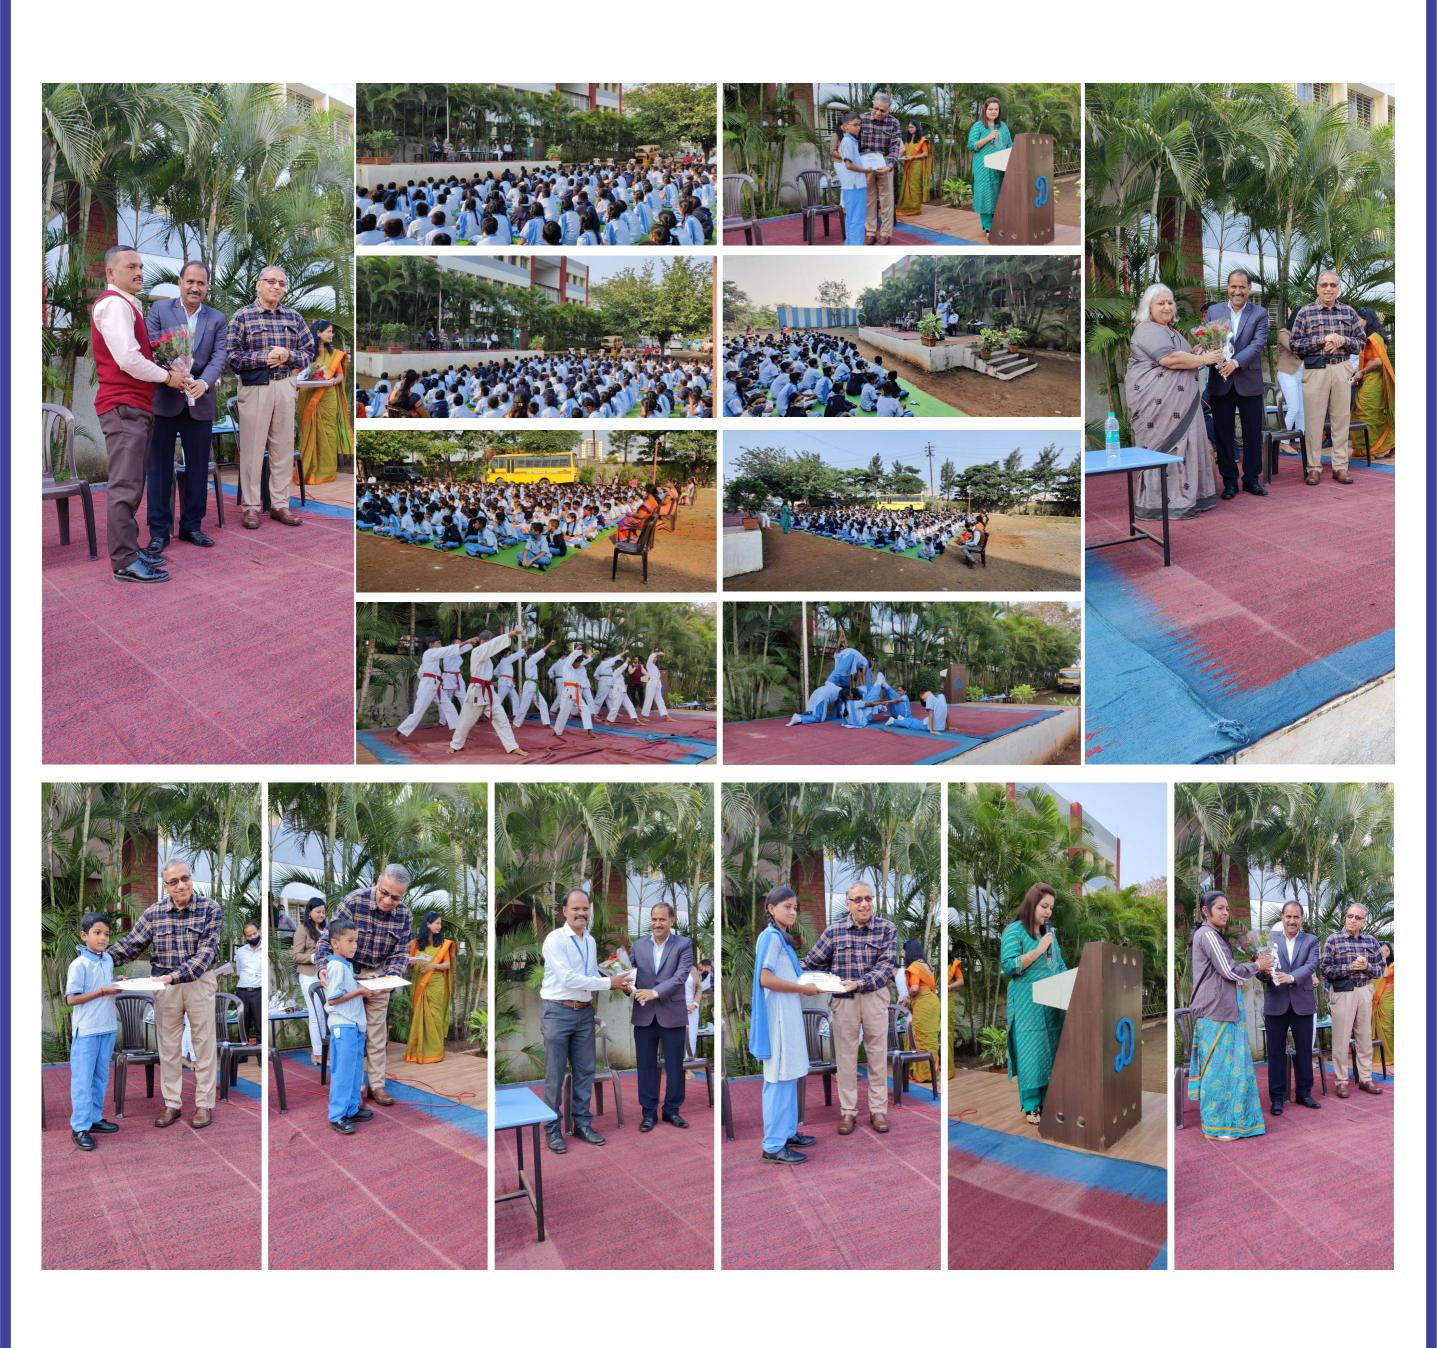

## DWARKA SCHOOL STUDENTS FELICITATION EVENT FOR SPORTS MERIT

#### A Moment of Great Pride for us!

We feel privileged to announce that Students of Naiknavare's Dwarka School have won accolades at the National and State Level Championships for Skating & Running. Students & Teachers being felicitated by Mr. Vilas Naiknavare (Naiknavare Developers Management).