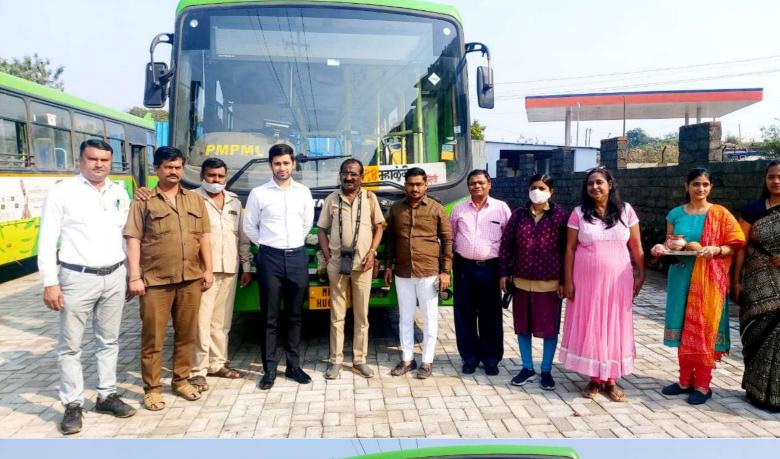

## DWARKA CITY PMPML BUS SERVICE INAUGURATED BY NDPL

Happy to announce that PMPML Bus Number 314 for route Nigdi to Dwarka City has commenced from 9th December 2021. This has been of great convenience for residents living in and around Dwarka Township.