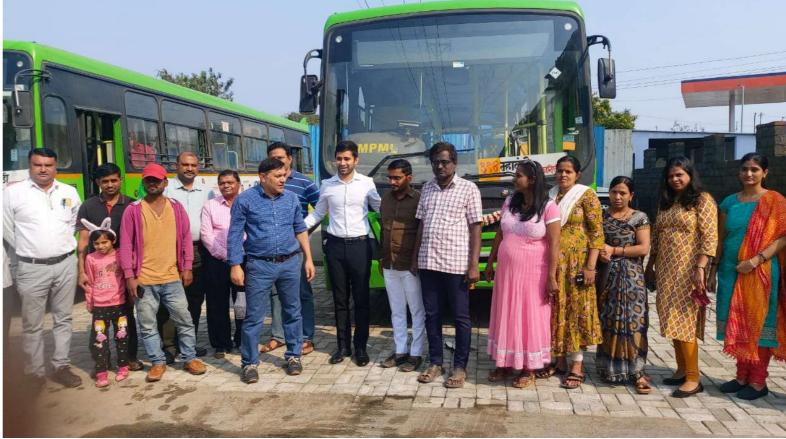

## DWARKA CITY PMPML BUS SERVICE INAUGURATED BY NDPL

Happy to announce that PMPML Bus Number 314 for route Nigdi to Dwarka City has commenced from 9th December 2021. This has been of great convenience for residents living in and around Dwarka Township.