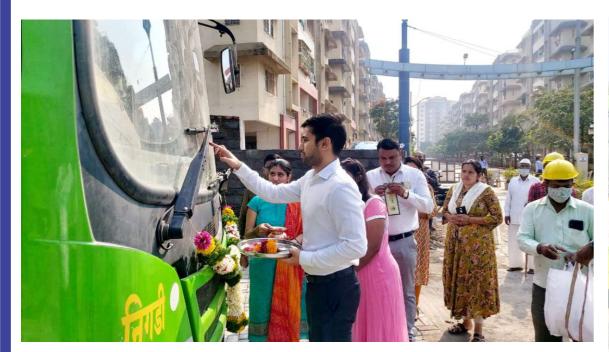

## DWARKA CITY PMPML BUS SERVICE INAUGURATED BY NDPL

Happy to announce that PMPML Bus Number 314 for route Nigdi to Dwarka City has commenced from 9th December 2021. This has been of great convenience for residents living in and around Dwarka Township.