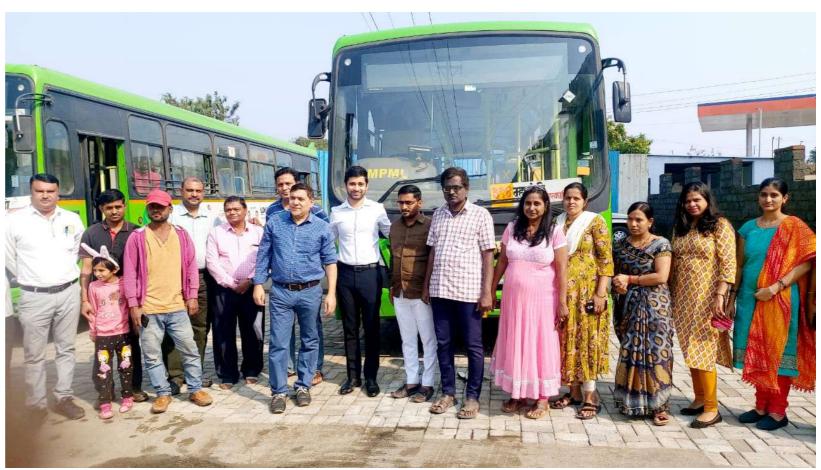

## DWARKA CITY PMPML BUS SERVICE INAUGURATED BY NDPL

Happy to announce that PMPML Bus Number 314 for route Nigdi to Dwarka City has commenced from 9th December 2021. This has been of great convenience for residents living in and around Dwarka Township.