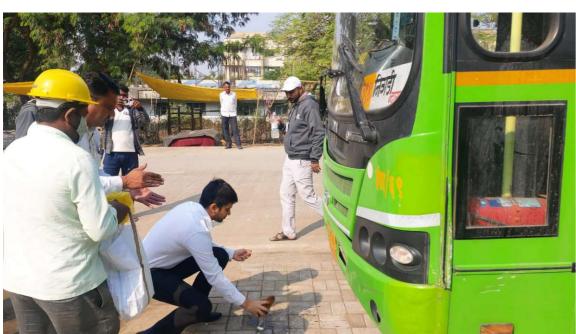

## DWARKA CITY PMPML BUS SERVICE INAUGURATED BY NDPL

Happy to announce that PMPML Bus Number 314 for route Nigdi to Dwarka City has commenced from 9th December 2021. This has been of great convenience for residents living in and around Dwarka Township.