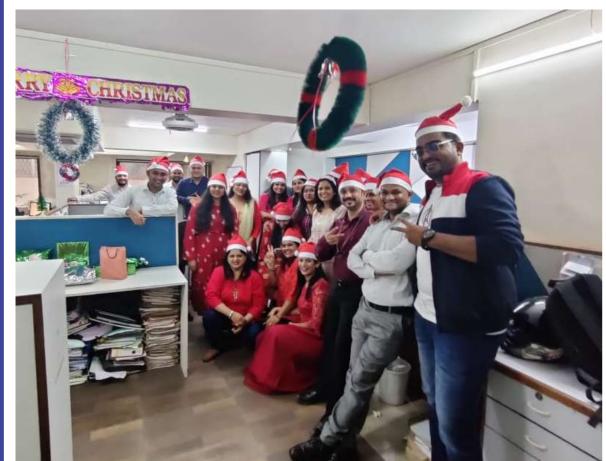

## CHRISTMAS CELEBRATION

Celebrating the magic of Christmas with Secret Santa gifts and a Joyous time together.