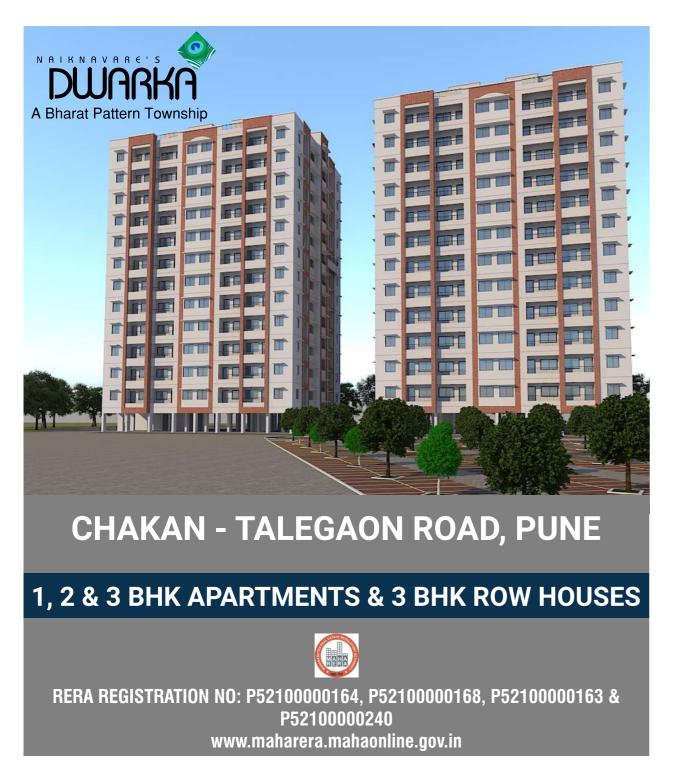

#### A Glimpse into the Beauteous Dwarka Township in Chakan

Revered as Lord Krishna's capital city, Dwarka means 'gateway to heaven', an element that has stood the test of time. The city of Pune is home to Dwarka Township in Chakan, an enchanting 130-acre township reminiscent of the divine aura. Dwarka Township is built along the Chakan-Talegaon Road, which is an intersection of two .... https://bit.ly/3cZXHcc