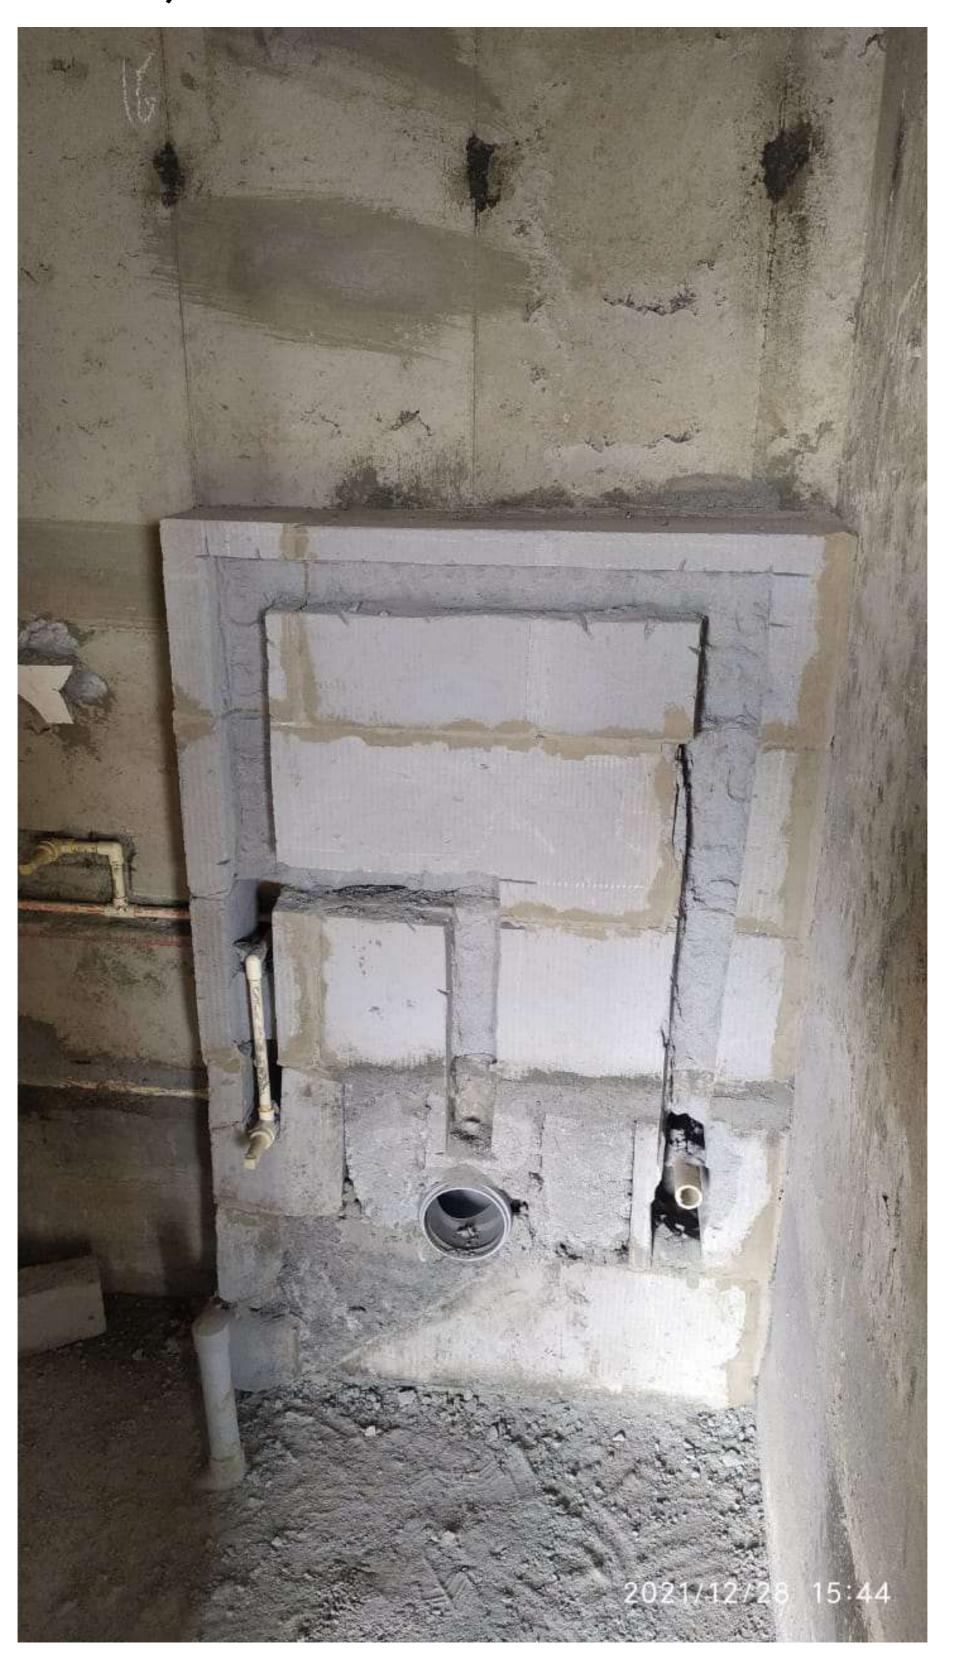

## **TOWER - A,** 7<sup>th</sup> FLOOR CONCEALED PLUMBING WORK IN PROGRESS

**TOWER - A,** 7<sup>th</sup> & 8th FLOOR KITCHEN KADDPA FIXING WORK IN PROGRESS

TOWER - A, 8<sup>th</sup> FLOOR BALCONY CHEMICAL COAT WORK COMPLETED