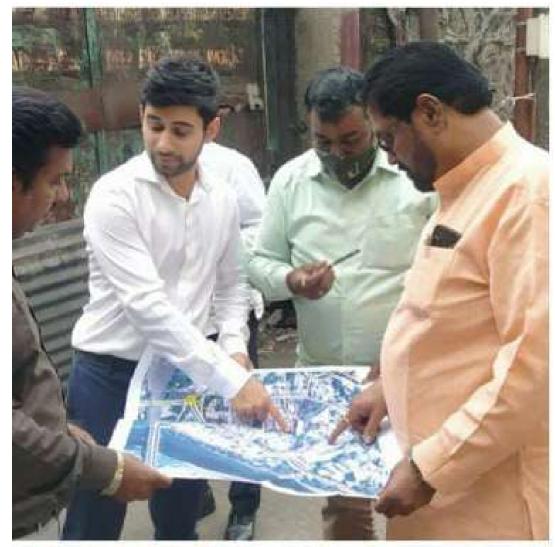

## **SLUMS REHABILITATION PROGRAM**

With a motive to rehabilitate slums & provide residents with permanent houses, Mr. Naiknavare and Former Standing Committee Chairman Mr. Sadanand Krishna Shetty paid a visit to Mangalwar Peth on the 30th of November 2021. A strong support & co-operation from Honourable Mr. Ajit Pawar gives more confidence in this rehabilitation project. Mr. Sadanand Krishna Shetty & Mr. Naiknavare will take up the SRA project in a collaborative effort & help to fulfill the dreams of many. The recent site visit at Mangalwar Peth was also attended by Mr. Pandurang Ji, Mr. Amar Pawar, Mr. Gappar Sheikh, Mr. Amar Kore & Mr. Vishal Shinde.