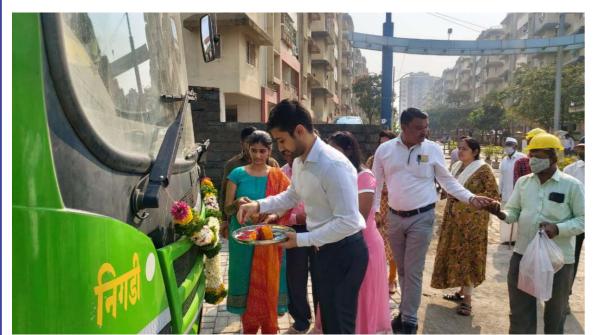

## DWARKA CITY PMPML BUS SERVICE INAUGURATED BY NDPL

Happy to announce that PMPML Bus Number 314 for route Nigdi to Dwarka City has commenced from 9th December 2021. This has been of great convenience for residents living in and around Dwarka Township.