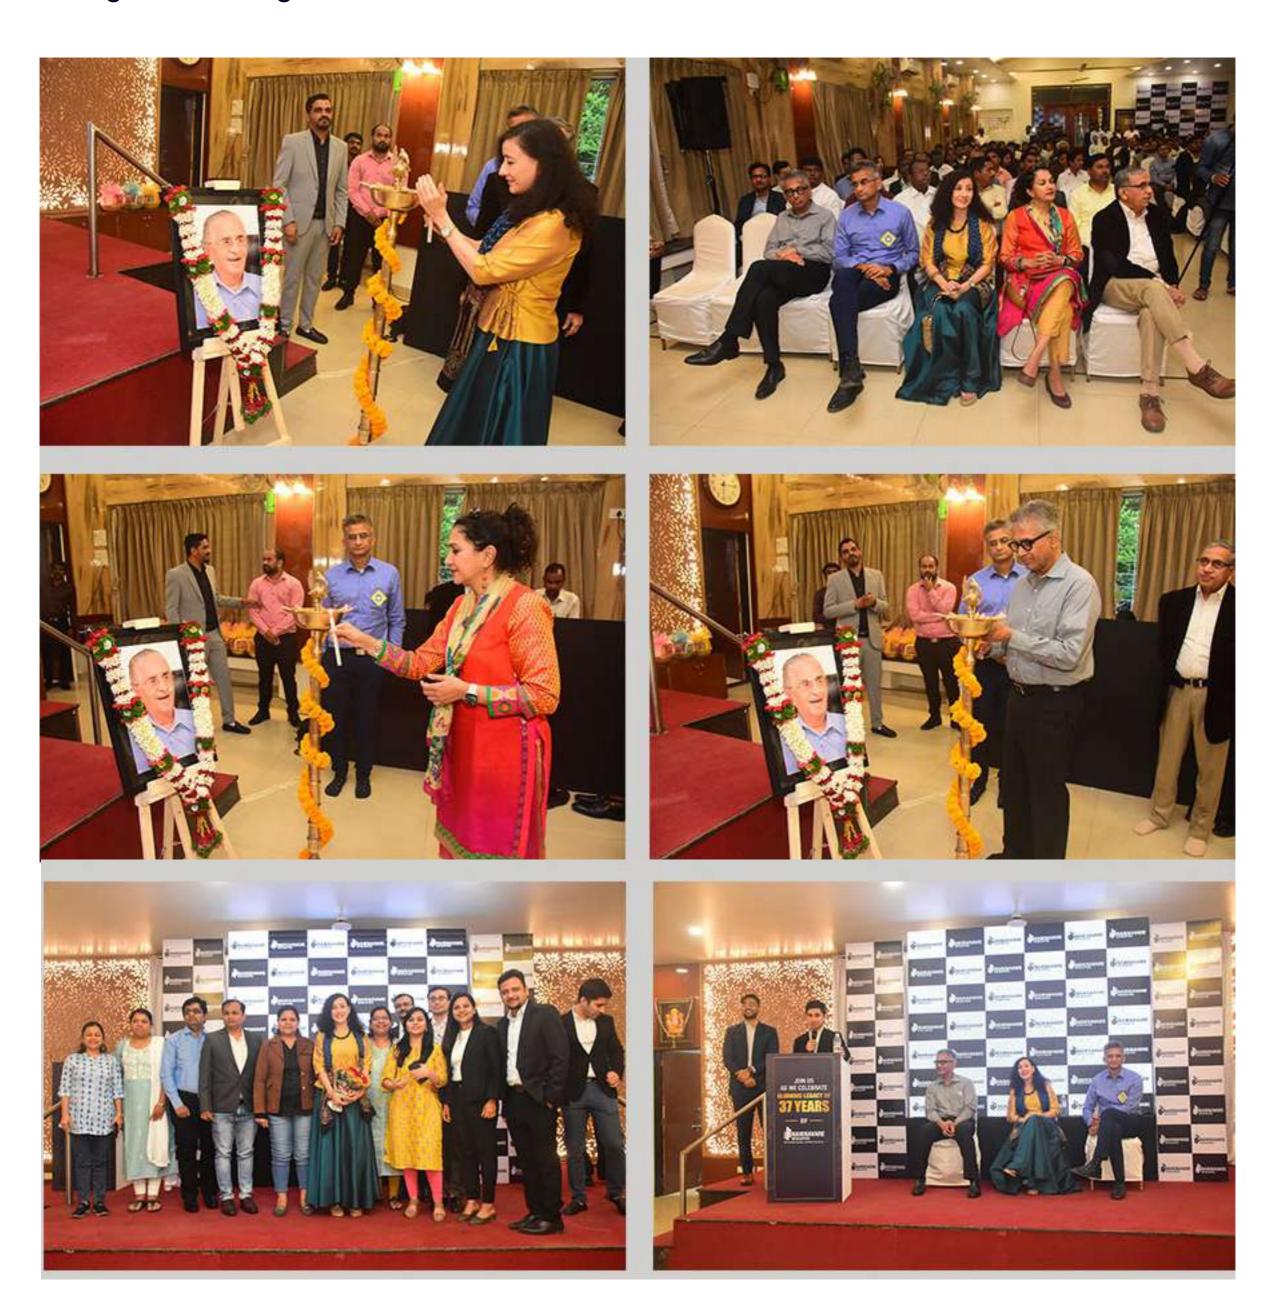

## **FOUNDER DAY**

A special day for <u>Naiknavare Developers</u> as the group celebrates its founders day by completing 37 glorious years. This Mega Event commenced by our Director's appreciation towards the achievement earned, which got followed by appreciating the star performers with awards and setting up goals to achieve new milestones this financial year.

Furthermore, a promotion ceremony was initiated, wherein the entire team gelled together by interacting with management and the event concluded with dinner.