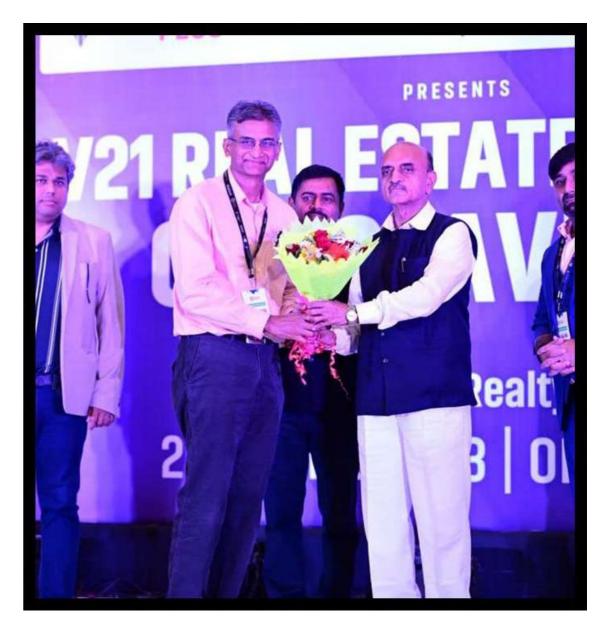

## **V21 REAL ESTATE & FINANCE CONCLAVE 2023**

V21 group of ventures invited developers, bankers, fund managers & IPC consultants to Maharashtra's most prominent Real Estate & Finance Event, "Conclave 2023". This mega event enjoyed the vital presence of the Honorable Mr. Bhagwad JI Karad, Union Minister of State for the Finance Ministry of India.

One of the keynote speakers & panelists was our respected Mr. Ranjeet Naiknavare (PRESIDENT OF CREDAI)