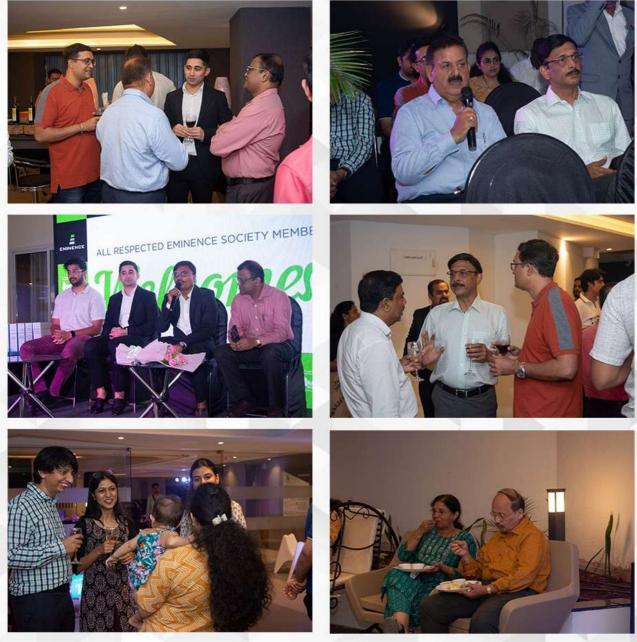

## FIRST GENERAL BODY MEETING FOR SOCIETY FORMATION

On April 28, 2023, the first General Body Meeting was held in Eminence to form a society. The event was met with excitement from both clients and the team involved, and customers were reported to be happy with the outcome. This meeting likely included discussions on the goals and structure of society.