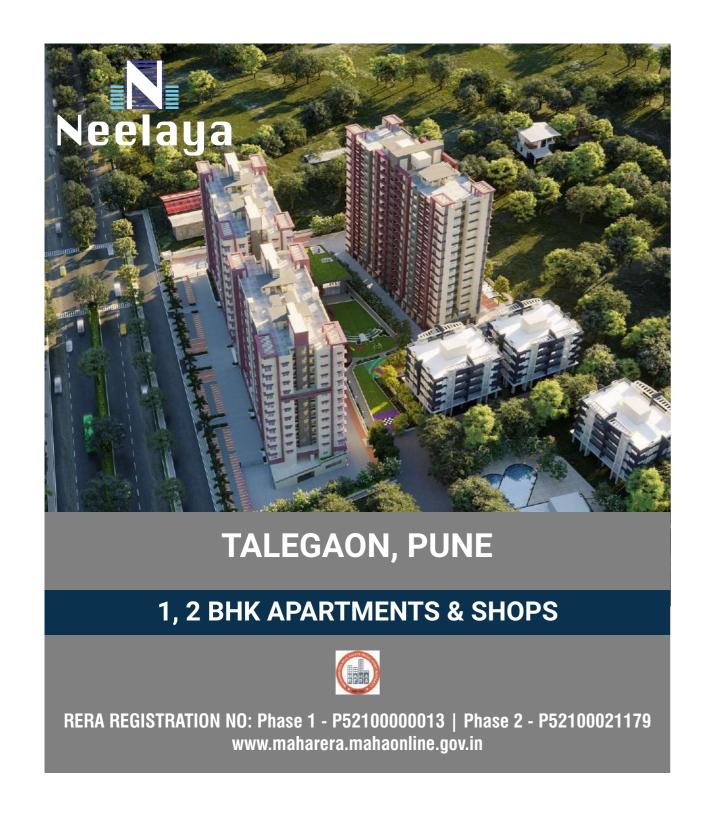

## Site Address:

Old Mumbai - Pune Hwy, near Lakeshore Residency, Lilavati Greens, Talegaon Dabhade, Pune, Maharashtra 410506

RERA REGISTRATION NO.

Phase 1 - P52100000013 | Phase 2 - P52100021179

www.maharere.mahaonline.gov.in