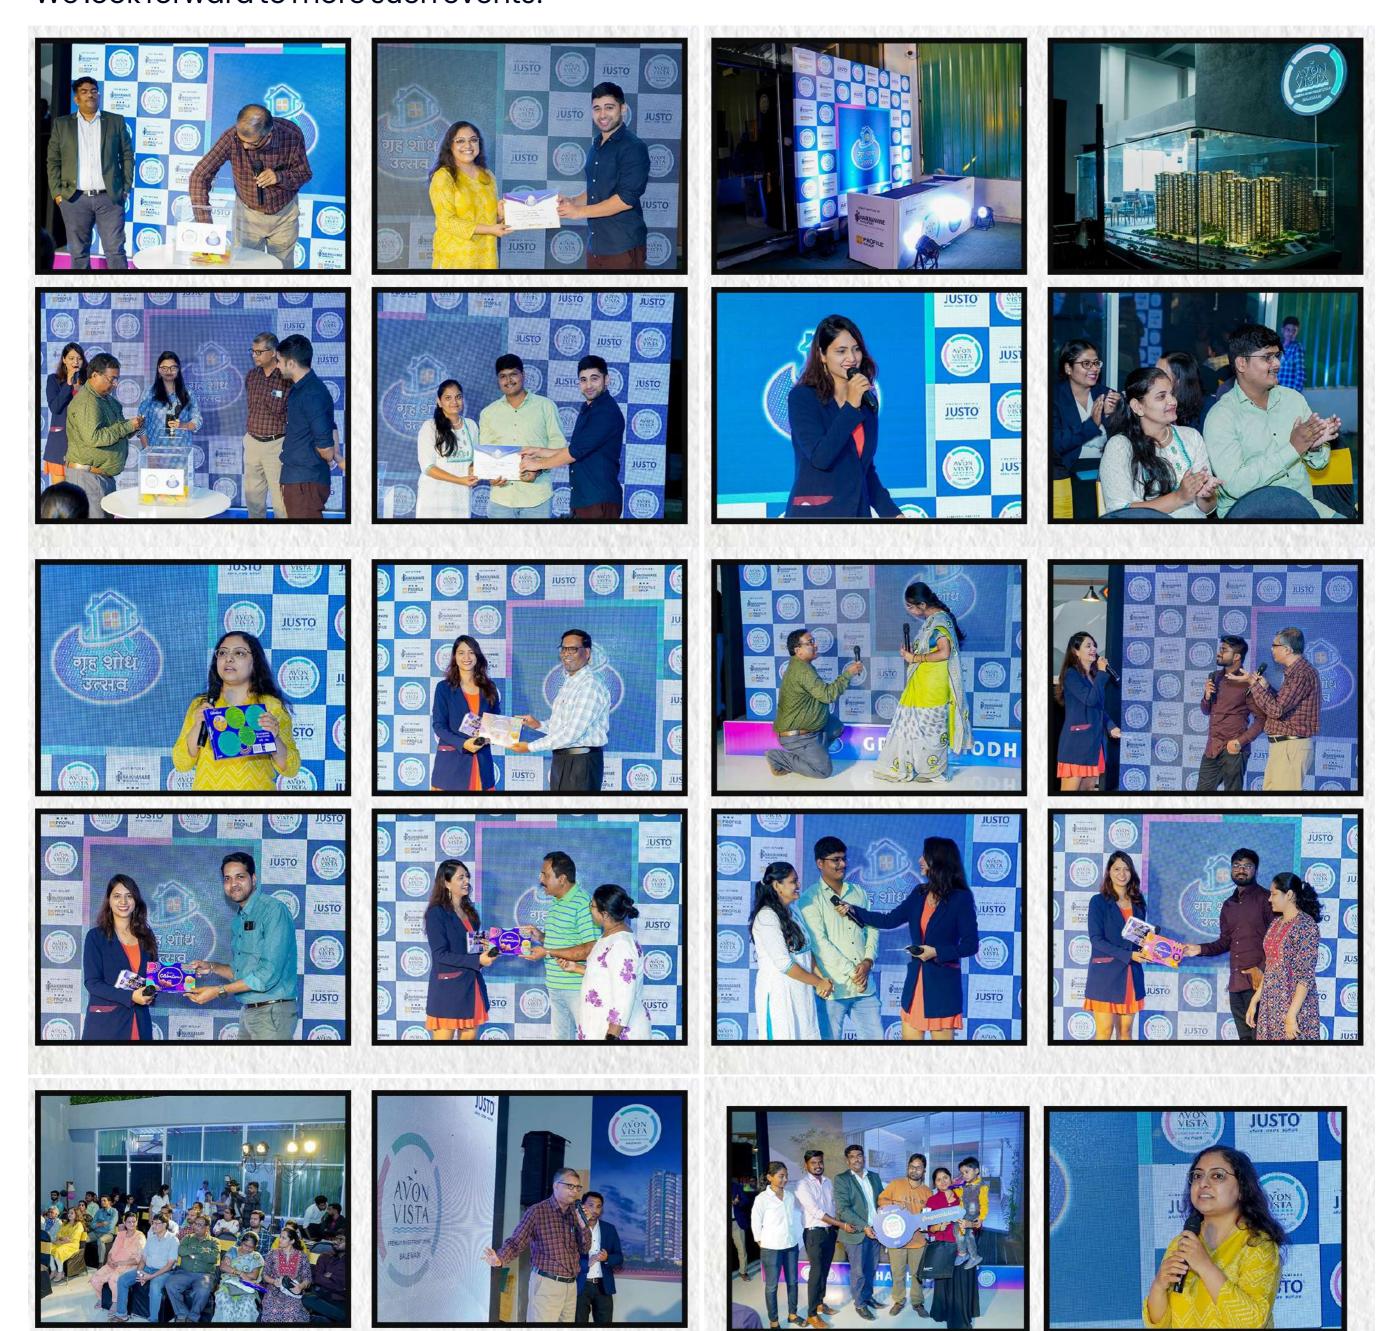

## **GRUH SHODH EVENT AT AVON VISTA SITE**

Naiknavare Developers, one of our prime project, Avon Vista, conducted the "Gruh Shodh Event" on 6th May. This event received the utmost enthusiasm, positive approach, and participation from all the guests present.

We look forward to more such events!