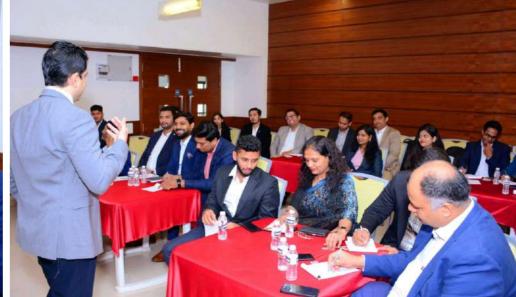

## **SALES TRAINING**

sales training for the frontline sales teams defining problem statements across various parameters and finding practical solutions. Other topics included negotiation and closing techniques and improving overall sales proposition and process. Each participant was encouraged to develop a vision for their sub-units and to take initiatives of their own.

## **SALES TRAINING SECOND DAY**

At <u>Naiknavare Developers</u> we believe in constant improvement and in investing in our greatest assets which is our employees. We had organised a one-day training program - 'Art of Selling' conducted by Mr. Chirag Shah, a well-known business coach, trainer and motivational speaker.

It was an engaging and interactive learning experience for all. Naiknavare Developers looks forward in arranging more such insightful sessions for our hardworking employees.