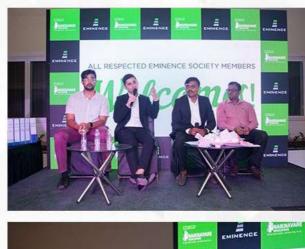

## FIRST GENERAL BODY MEETING FOR SOCIETY FORMATION

On April 28, 2023, the first General Body Meeting was held in Eminence to form a society. The event was met with excitement from both clients and the team involved, and customers were reported to be happy with the outcome. This meeting likely included discussions on the goals and structure of society.