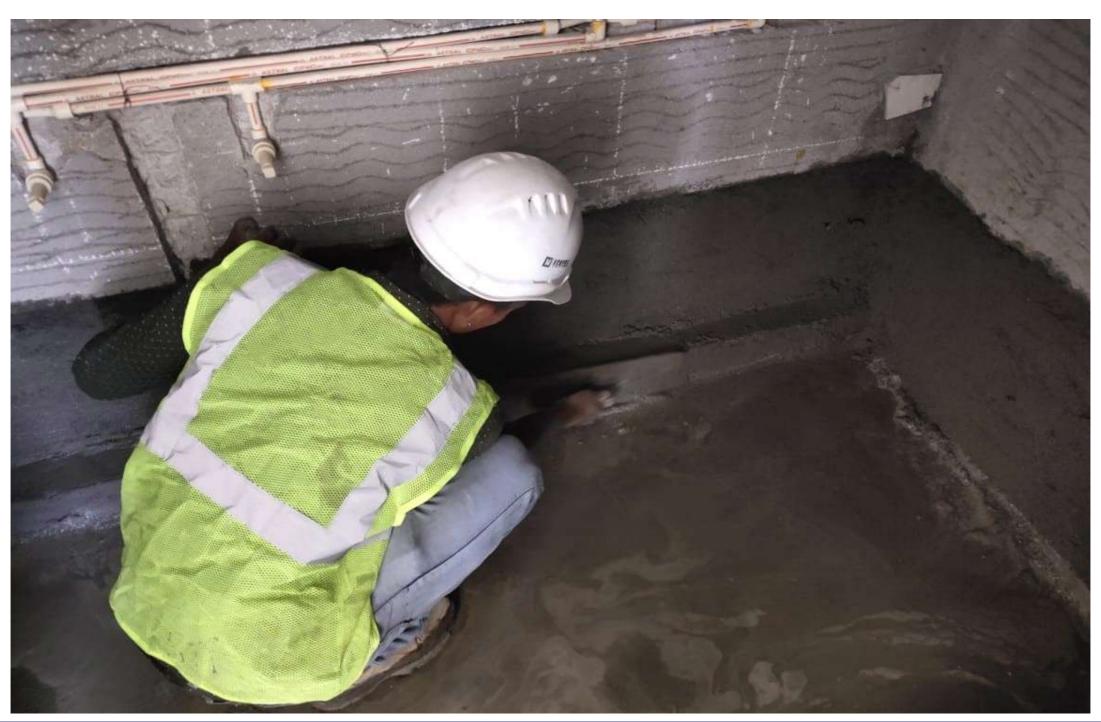

## WATER PROOFING BASE COAT FOR TOILET & KITCHEN SUNKEN WORKING IN PROGRESS UPTO 1st FLOOR