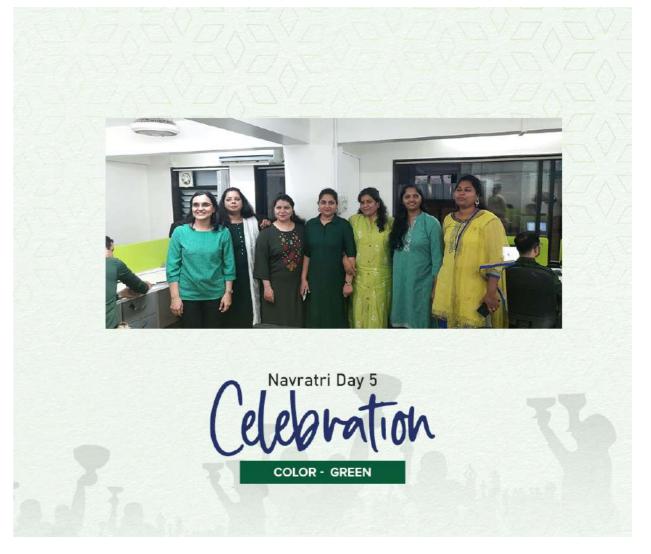

#### **CELEBRATING NAVRATRI DAYS**

Celebrating spiritual awakening on Navratri Day 1 when we pray to Maa Shailputri, the Goddess of purity, innocence, and peace.