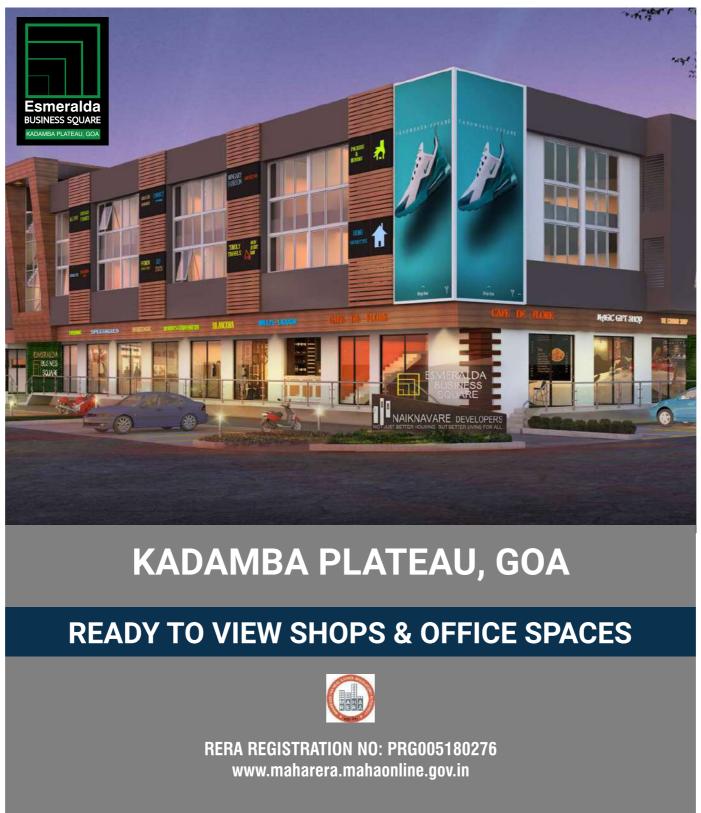

iknavre Developers, informed that the 'family' project for different generations of grandfathers, sons, grandsons and especially for women has been launched.

On 10th August 2022, the launch of Naiknavre Developers' project 'Kutumb' in Pune was attended by Marathi veteran actor Mohan Agashe. All the directors and office bearers of Naiknavare Developers were present on the occasion.



#### **ONGOING RESIDENTIAL PROJECT HIGHLIGHTS**

Luxury residences, value homes, budget housing or commercial, Naiknavare excels in all residential and commercial segments. Here is a selection of our current projects.









#### **ONGOING RESIDENTIAL PROJECT HIGHLIGHTS**





RERA REGISTRATION NO: P52100001061, P52100018108

www.maharera.mahaonline.gov.in

#### **ONGOING COMMERCIAL PROJECT HIGHLIGHTS**





#### **PROJECTS SOLD OUT IN 2021**









#### **ONGOING SRA PROJECTS**

#### PRATHAMA (RAMTEKDI, PUNE)



The Ramtekdi slum is spread across 50 acres. To rehabilitate the slum dwellers in this area, we took over 15 acres of this land and started our pilot project 'Prathama'. This redevelopment programe consists of 7 buildings with 11-stories providing a permanent roof to 1176 families. We completed the first phase of this project in 2015 and handed over well-built homes to 516 families. Each unit in these buildings is a self-contained house of 25 square meters and is equipped with basic civic amenities and community facilities.

#### For our second slum rehabilitation project, we set our eyes on the slum dwellers located near Dandekar Bridge. We aimed to transform the lifestyle of the