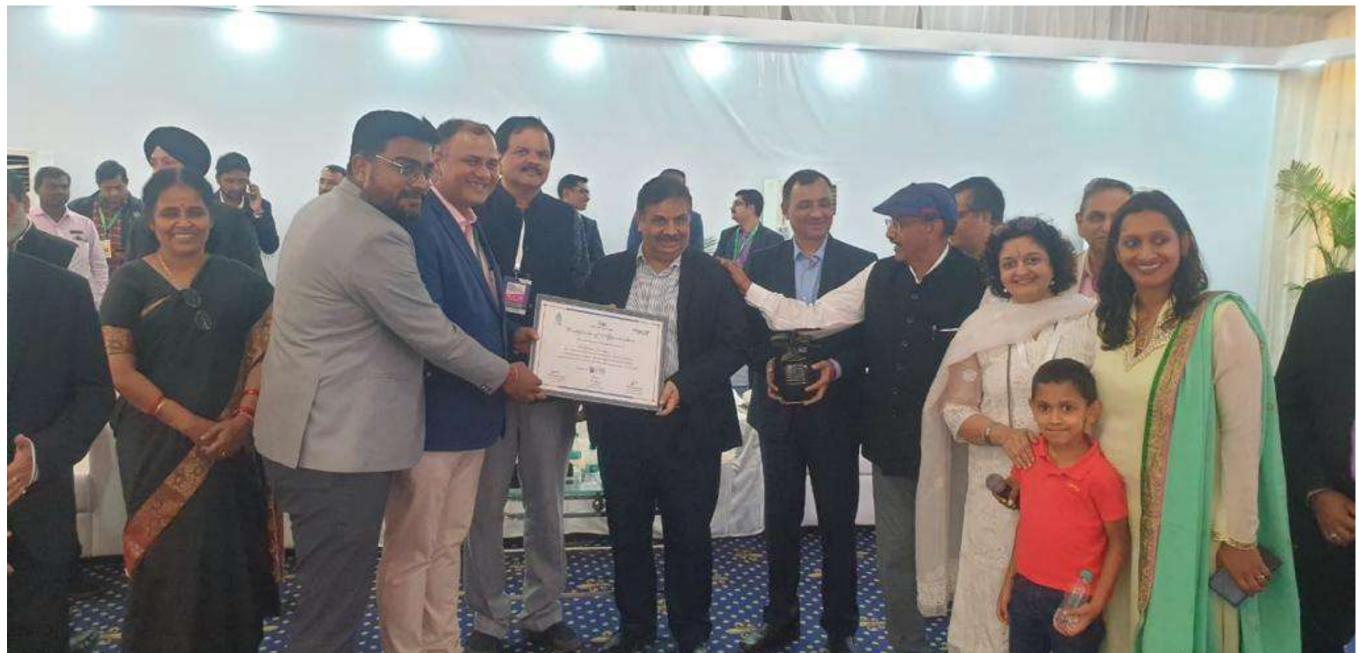

#### MEGA PROPERTY EXHIBITION ORGANIZED BY CREDAI-PUNE METRO

We are honoured and delighted to be awarded the 2nd prize in Sustainable Stall Competition under large category during the Mega Property Exhibition organized by CREDAI-Pune Metro between 16-18th September 2022.

Among the eco-friendly measures used were actual plants, reusable wooden flooring, LED lights and LED TV for low electricity consumption

Use of Plastics and Flex Banners was avoided.