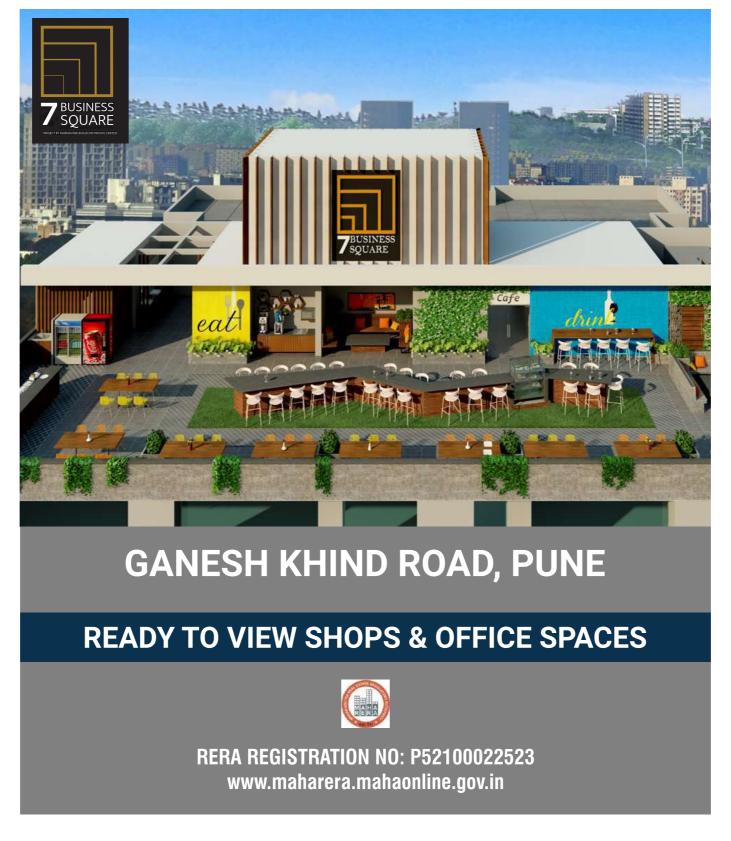

Naiknavre Developers, informed that the 'family' project for different generations of grandfathers, sons, grandsons and especially for women has been launched.

On 10th August 2022, the launch of Naiknavre Developers' project 'Kutumb' in Pune was attended by Marathi veteran actor Mohan Agashe. All the directors and office bearers of Naiknavare Developers were present on the occasion.



#### **ONGOING RESIDENTIAL PROJECT HIGHLIGHTS**

Luxury residences, value homes, budget housing or commercial, Naiknavare excels in all residential and commercial segments. Here is a selection of our current projects.









#### **ONGOING RESIDENTIAL PROJECT HIGHLIGHTS**





RERA REGISTRATION NO: P52100001061, P52100018108

www.maharera.mahaonline.gov.in

#### **ONGOING COMMERCIAL PROJECT HIGHLIGHTS**





#### **PROJECTS SOLD OUT IN 2021**









#### **ONGOING SRA PROJECTS**

#### PRATHAMA (RAMTEKDI, PUNE)



The Ramtekdi slum is spread across 50 acres. To rehabilitate the slum dwellers in this area, we took over 15 acres of this land and started our pilot project 'Prathama'. This redevelopment programe consists of 7 buildings with 11-stories providing a permanent roof to 1176 families. We completed the first phase of this project in 2015 and handed over well-built homes to 516 families. Each unit in these buildings is a self-contained house of 25 square meters and is equipped with basic civic amenities and community facilities.

#### For our second slum rehabilitation project, we set our eyes on the slum dwellers located near Dandekar Bridge. We aimed to transform the lifestyle of t