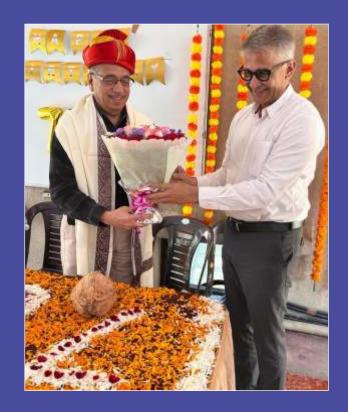

### What should a captain be like?

One of them is Vilas Naiknavare A.K.A Kaka, a senior figure in our Naiknavare group of industries. That means Captain Kaka!! I am working with uncle since the last three years of my thirty-five years of service in the Naiknavare Group of Industries. Our industry group is benefiting from the experience that my uncle has gained in many big companies in foreign countries. Working with him requires a lot of thought and perseverance. He has constant control over all the accounts in the entire company. Overcoming numerous complaints and difficulties every day with a smiling face, humble nature, calm tone and zero irritation. This man is awesome! Because of this nature, he has made many friends in this journey. Ajatshatru personality should be like this man. Over the last three years of association, a bond has developed with uncle. In the last three years, I have learned a lot from my uncle. Today marks the 75th birthday of this brilliant man.