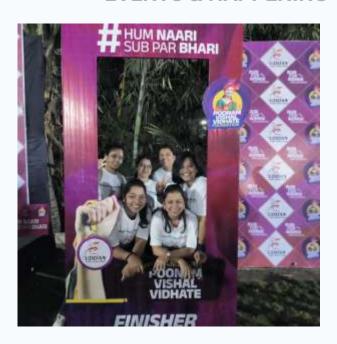

# A Marathon for Women!

From the starting line to the victory stand,

# **Udaan Nari Shakti Run**

painted the city with the colors of hope and resilience. Celebrating the inspiring finishers powered by Naiknavare Developers.