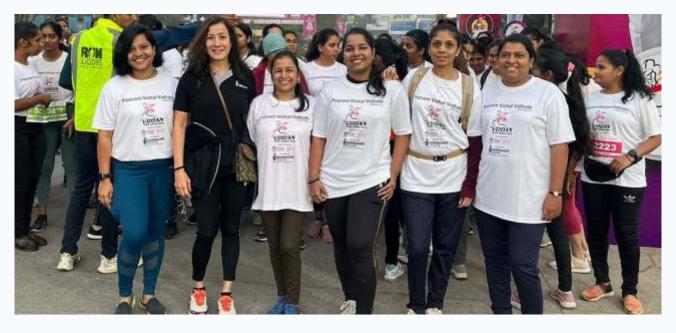

# A Marathon for Women!

From the starting line to the victory stand,

# **Udaan Nari Shakti Run**

painted the city with the colors of hope and resilience. Celebrating the inspiring finishers powered by Naiknavare Developers.