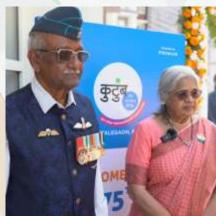

### What should a captain be like?

One of them is Vilas Naiknavare A.K.A Kaka, a senior figure in our Naiknavare group of industries. That means Captain Kaka!! I am working with uncle since the last three years of my thirty-five years of service in the Naiknavare Group of Industries. Our industry group is benefiting from the experience that my uncle has gained in many big companies in foreign countries. Working with him requires a lot of thought and perseverance. He has constant control over all the accounts in the entire company. Overcoming numerous complaints and difficulties every day with a smiling face, humble nature, calm tone and zero irritation. This man is awesome! Because of this nature, he has made many friends in this journey. Ajatshatru personality should be like this man. Over the last three years of association, a bond has developed with uncle. In the last three years, I have learned a lot from my uncle. Today marks the 75th birthday of this brilliant man.