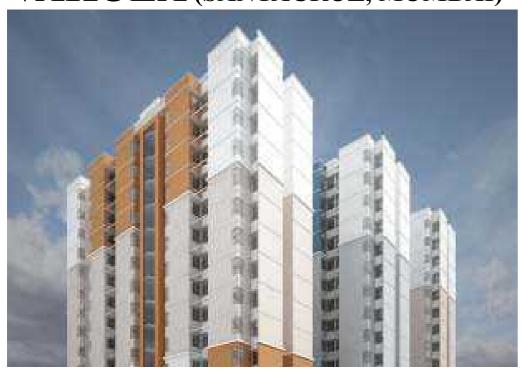

## VAKOLA (SANTACRUZ, MUMBAI)

Situated in Vakola, Santacruz East, our slum rehabilitation project aims to offer quality homes to 3000 slum dwellers. To achieve this objective, we have already started the construction process. Our first building consists of 13 storeys with seven units of 1 BHK flats on each floor. We offer 300 square feet per 1 BHK unit; following the regulations made by the government and the Slum Rehabilitation Authority.