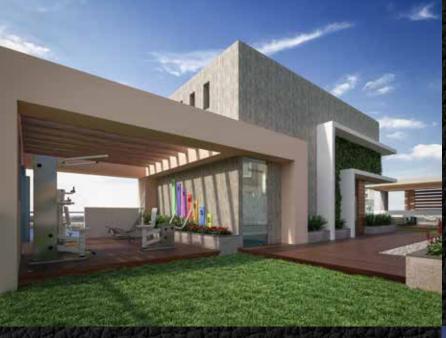

# ONE LIFE MANY CONVENIENCES

At Sylvan-H, luxury begins right at the entrance, with an automated entrance gate operated by remote control. Entrance lobby with its plush flooring and well-designed interiors has a striking impression on visitors and guests alike, while the private lobbies on each floor makes for a grand welcome to your abode. The landscaped rooftop terrace is the place to be, whether it is for exercise, private functions or simply for relaxation. The terrace level also has a covered room suitable for private functions and parties.

- OUTDOOR ROOFTOP GYMNASIUM
- SITTING PAVILIONS
- HOT WATER SUPPLY THROUGH SOLAR PANNELS AND COMMON HEAT PUMP

#### COMMON AMENITIES

- Gated premises
- Impressive Entrance lobby at Stilt floor
- Generator back-up for common lights, lifts, pumps, mechanical parking
- Paved Internal driveways
- Hot water supply through solar pannels and common heat pump
- Solar PV panels with net-metering provision for common meter
- Landscaped rooftop terrace with outdoor gym, sitting pavillions, service - counter