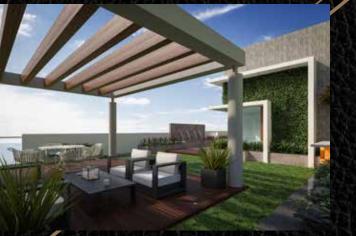

# ONE LIFE MANY CONVENIENCES

At Sylvan-H, luxury begins right at the entrance, with an automated entrance gate operated by remote control. Entrance lobby with its plush flooring and well-designed interiors has a striking impression on visitors and guests alike, while the private lobbies on each floor makes for a grand welcome to your abode. The landscaped rooftop terrace is the place to be, whether it is for exercise, private functions or simply for relaxation. The terrace level also has a covered room suitable for private functions and parties.

- OUTDOOR ROOFTOP GYMNASIUM
- SITTING PAVILIONS
- HOT WATER SUPPLY THROUGH SOLAR PANNELS AND COMMON HEAT PUMP

#### COMMON AMENITIES

- Gated premises
- Impressive Entrance lobby at Stilt floor
- Generator back-up for common lights, lifts, pumps, mechanical parking
- Paved Internal driveways
- Hot water supply through solar pannels and common heat pump
- Solar PV panels with net-metering provision for common meter
- Landscaped rooftop terrace with outdoor gym, sitting pavillions, service - counter