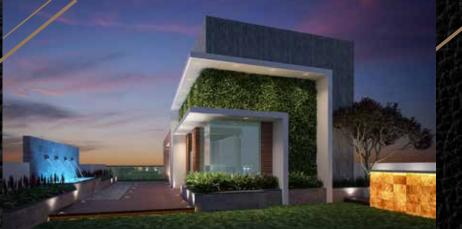

# ONE LIFE MANY CONVENIENCES

At Sylvan-H, luxury begins right at the entrance, with an automated entrance gate operated by remote control. Entrance lobby with its plush flooring and well-designed interiors has a striking impression on visitors and guests alike, while the private lobbies on each floor makes for a grand welcome to your abode. The landscaped rooftop terrace is the place to be, whether it is for exercise, private functions or simply for relaxation. The terrace level also has a covered room suitable for private functions and parties.

With a special attention to the comforts of residents, Sylvan-H has a common heat-pump for round-the-clock hot water supply to all residences.

- AN AUTOMATED ENTRANCE GATE
- IMPRESSIVE ENTRANCE LOBBY
- LANDSCAPED ROOFTOP TERRACE