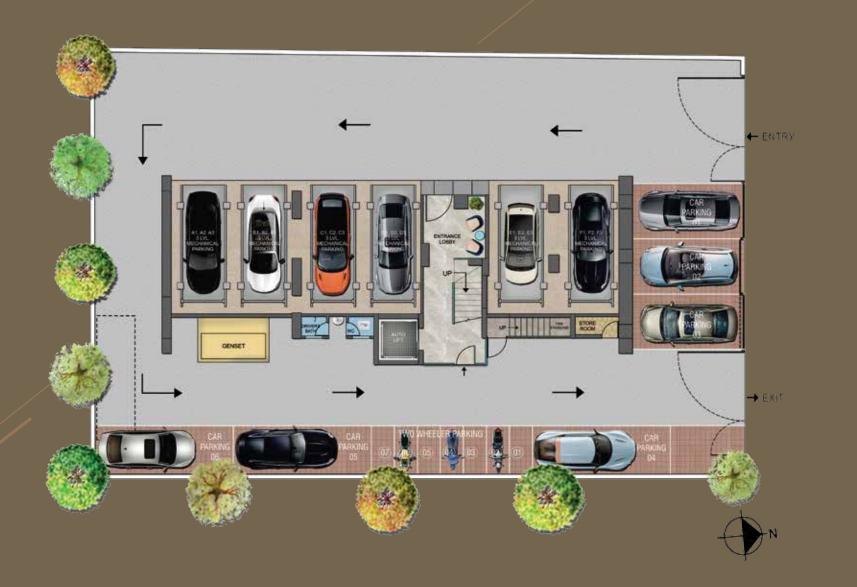

## THREE PARKING SPACES FOR ONE RESIDENCE

Parking space issues are a thing of the past. Every residence in Sylvan-H has a 3-level mechanized car parking, especially designed to allow complete freedom for each car to enter or exit, without disturbing the other vehicles. There are also three off-street car parks for visitors, secured by sliding gates to ensure access to Sylvan-H only.

#### PARKING

 3 covered car-parks per flat with independent
 mechanical parking