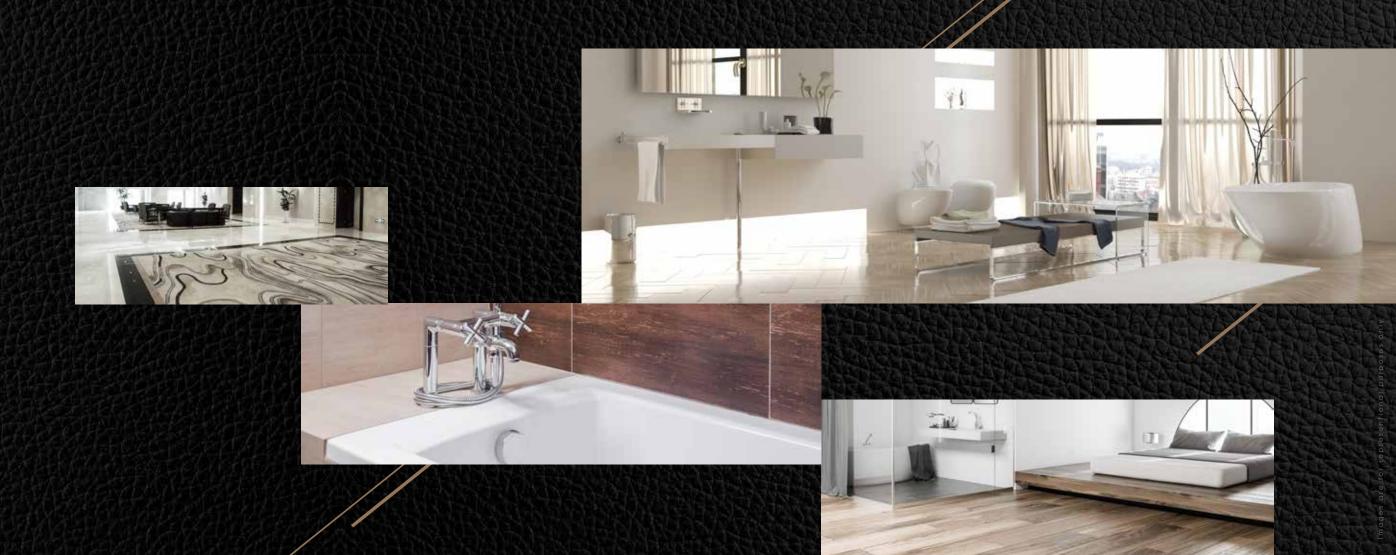

### BE AT HOME WITH LUXURY

Sylvan H has been planned, down to the most minute details, for a convenience and ease of living. All residences will have a VRV outdoor unit with ductable air-conditioning in living-dining area and all bedrooms with hi-wall split indoor unit(s). Space for outdoor units with access platforms has been planned outside the fire-staircase, making for ease of maintenance. All fittings in all rooms and washrooms are top-of-the-range and have been sourced from premium brands.

#### PLUMBING & WATER SUPPLY

Glass Shower Partitions in all attached toilets
Hansgrohe / Kohler / equivalent CP Fittings
Toto / Kohler / equivalent sanitaryware

#### AIR CONDITIONING SYSTEM

Panasonic / Daikin/ equivalent

VRV ductable air conditioning in Living, Dining

VRV with Hi wall split air conditioning in all Bedrooms