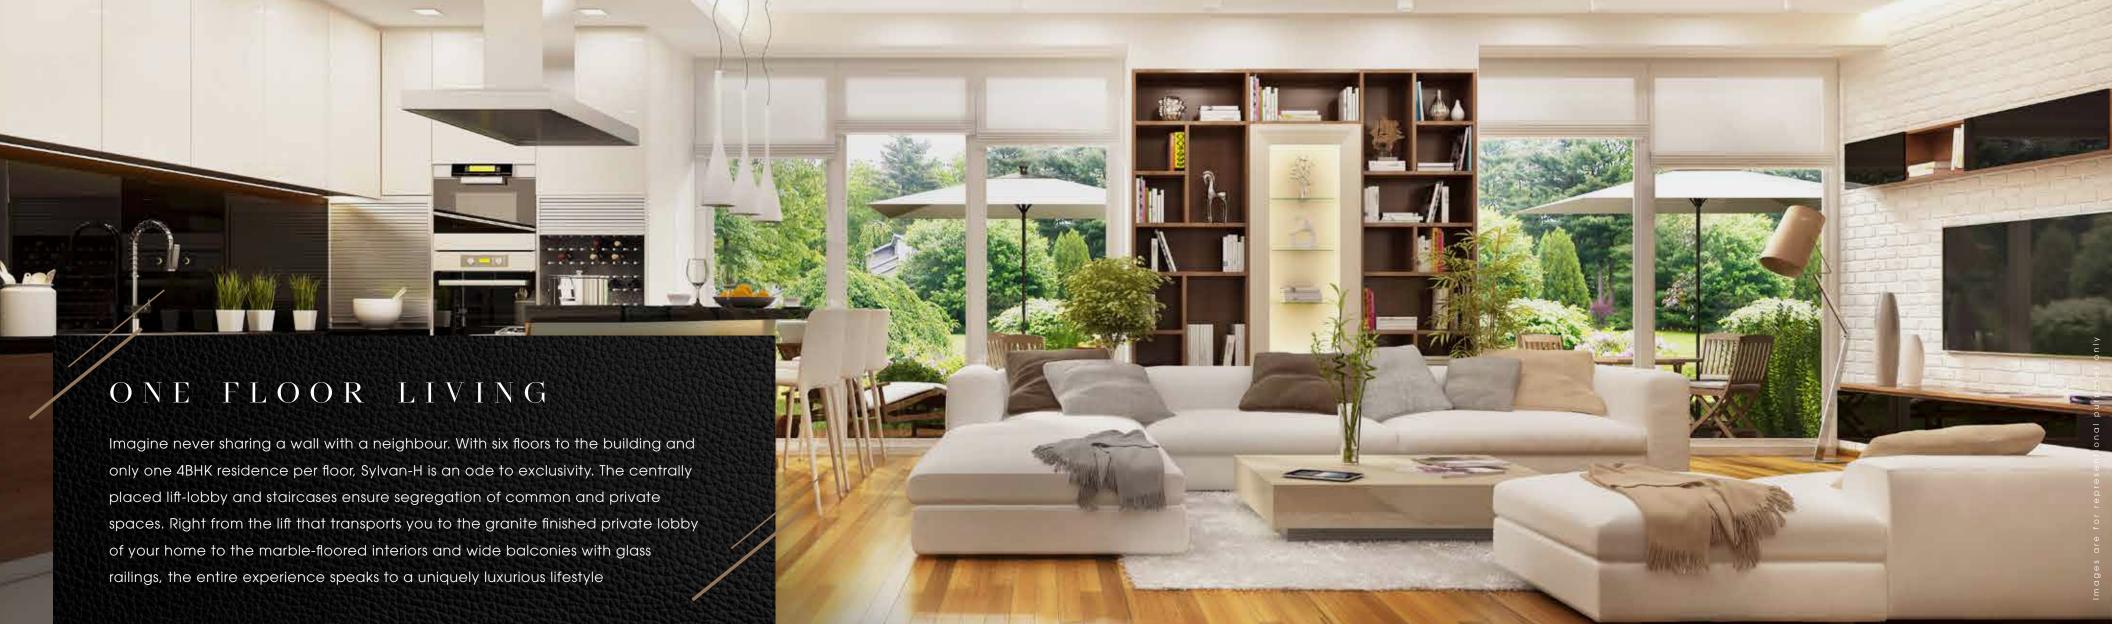

## ONE HOME, FOUR VIEWS

Sylvan-H is nestled in one of the greenest parts of Aundh, making for a serene setting for your abode. With a 30-foot wide road to the front, the Sylvan Heights Clubhouse with its garden to the rear and lush greenery on the other sides, Sylvan H boasts of the most luxuriant views from inside the residence. The privilege of a home that spans the entire floor floor not only gives you views on all sides but also excellent cross ventilation. The living room extends into a two-meter wide, full-length balcony, giving you a great spot to take in the sights and enjoy the outdoors.

### BE AT HOME WITH LUXURY

Sylvan H has been planned, down to the most minute details, for a convenience and ease of living. All residences will have a VRV outdoor unit with ductable air-conditioning in living-dining area and all bedrooms with hi-wall split indoor unit(s). Space for outdoor units with access platforms has been planned outside the fire-staircase, making for ease of maintenance. All fittings in all rooms and washrooms are top-of-the-range and have been sourced from premium brands.