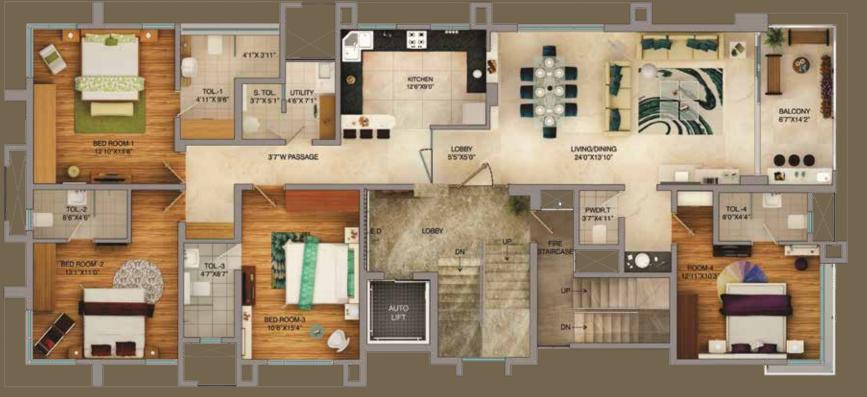

| FLAT NOS                        | FLAT<br>TYPE | CARPET AREA OF<br>FLAT |         | ENCLOSED<br>BALCONYAREA |        | EXCLUSIVE OPEN<br>BALCONY AREA |        | EXCLUSIVE OPEN<br>TERRACE AREA |        | TOTAL USABLE<br>AREA |         |
|---------------------------------|--------------|------------------------|---------|-------------------------|--------|--------------------------------|--------|--------------------------------|--------|----------------------|---------|
|                                 |              |                        | A       |                         | 31     | E                              | 2      | В                              |        | (A + B) = C          |         |
|                                 |              | SQ.M.                  | SQ.FT.  | SQ.M.                   | SQ.FT. | SQ.M.                          | SQ.FT. | SQ.M.                          | SQ.FT. | SQ.M.                | SOFE    |
| 101, 201, 301,<br>401, 581, 681 | 4 BHK        | 101.77                 | 1095.45 | 46.91                   | 504.94 | 8.44                           | 90.85  | 55.35                          | 595.79 | 157.12               | 1691.24 |