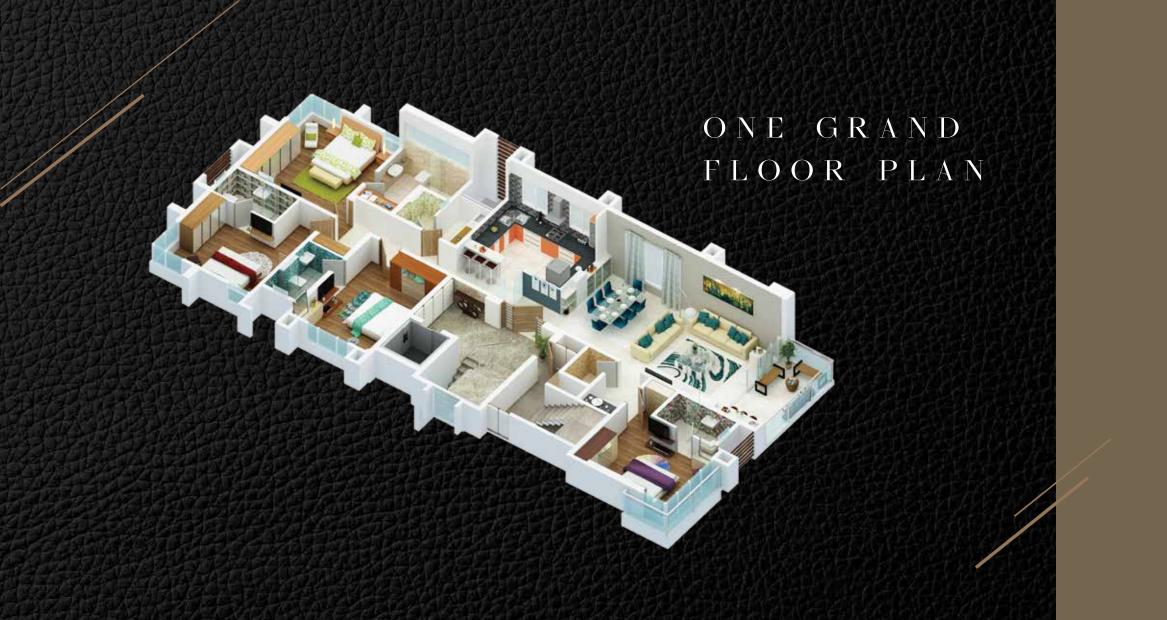

4 BED COUTURE LIVING

## ONE HOME, FOUR VIEWS

Sylvan-H is nestled in one of the greenest parts of Aundh, making for a serene setting for your abode. With a 30-foot wide road to the front, the Sylvan Heights Clubhouse with its garden to the rear and lush greenery on the other sides, Sylvan H boasts of the most luxuriant views from inside the residence. The privilege of a home that spans the entire floor floor not only gives you views on all sides but also excellent cross ventilation. The living room extends into a two-meter wide, full-length balcony, giving you a great spot to take in the sights and enjoy the outdoors.