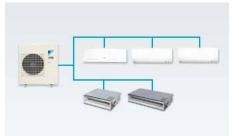

## MULTI-SPLIT

- Connects up to five indoor units to a single outdoor unit.
- Installs a complete air conditioning system to multiple zone interior spaces with no need for ductwork.
- Provides individual control of room temperature settings.
- Enables indoor units of different styles and capacities in one system for customized solutions unique to each residential setting.