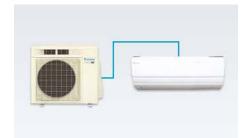

## SPLIT

- Connects one indoor unit to an outdoor unit.
- Installs simply and unobtrusively to buildings with no need for ductwork.
- Delivers a sophisticated air conditioning solution to single zone interior spaces at a affordable price.
- Provides a simple solution for one-room additions.