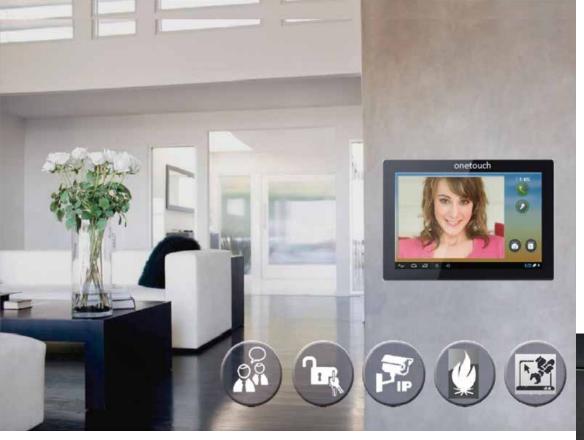

#### IP BASED VIDEO DOOR PHONE

We are providing IP Based VDF for individual flats. Functions of IP based VDF – Two way video and Audio intercom, Remote Surveillance of Cameras, Multimedia Functions, Broadcast News and Messages within community, Leaving audio and video messages for Families, Integration with IP Based lobby unit door secondary camera and Guard unit, Digital door lock integration (which is optional and we have to charge Rs.17500.00 to the customer for integration).