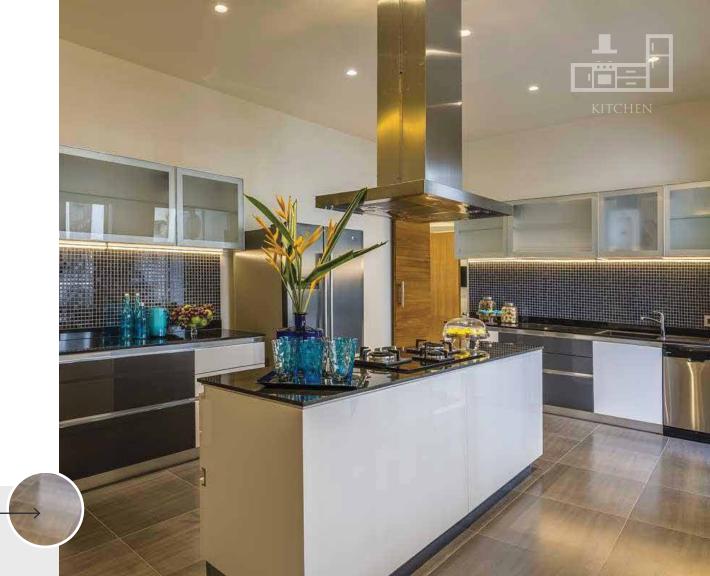

TILES

Vitrified tile is basically a non-porous ceramic tile, these tiles are most commonly used for vitrified flooring as a replacement to marble and granite flooring and are available in a vast variety of designs and colours. Vitrified tiles is made by hydraulic pressing a mixture of clay, silica, quartz, and feldspar. Thus creating a Vitrified tile which are hard with low porosity.

MIST SATIN | VERDE GRIS | MIST DÉCOR | HIGHLIGHTER CHEKS
VITRIFIED | SAND BEIGE CERAMIC | QUADRA BROWN CERAMIC |
OLYMPIA ANTISKID CERAMIC | CORZO IVORY CERAMIC | GREY
WILLIAM GVT | PLAIN CREM VITRIFIED | ATLAS NERO | QUTONE
TOUCH WOOD BROWN | DECWOOD

## VITRIFIED FLOOR TILES & CERAMIC DADO

DOUBLE CHARGED VITRIFIED TILES | FULL BODY VITRIFIED TILES SOLUBLE SALT VITRIFIED TILES | GLAZED BODY VITRIFIED TILE







"Xylos" proudly presents their exquisite and latest range of wood products for your living spaces.

Contrary to the popular belief, wood is a renewable and recyclable resource. With our long track record of promoting sustainable business practices, we aim to bring; to our India operations; our enduring belief in the philosophy of reduce, reuse & recycle.

## REDUCE:

Our responsible manufacturing processes ensure that Xylos works towards offsetting carbon footprint and engages its stakeholders in scaling up efforts for a greener business through the use of green technologies and advocacy initiatives.

## **REUSE:**

To live in harmony with the environments we operate in, we ensure that we reuse as much as possible of the residue from our wood manufacturing processes to minimize any w