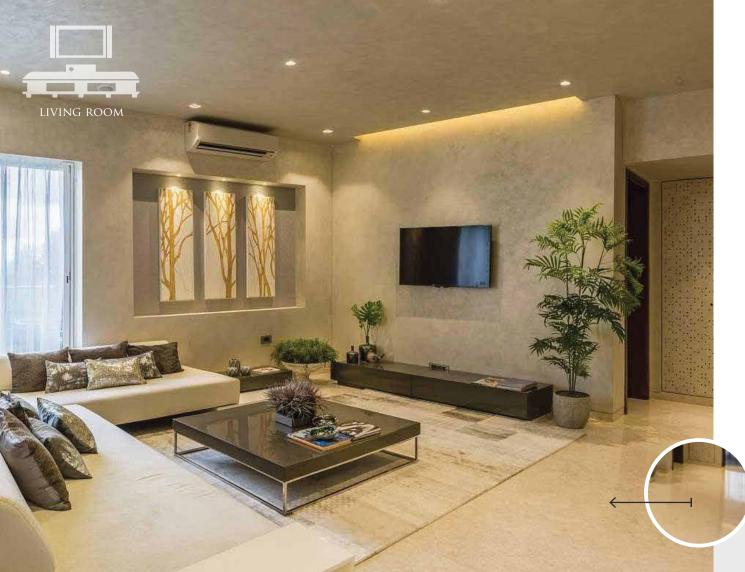

This handbook will walk you through some mind-bending technicalities that SPIRES has used to build for every area you will dwell.

Creama Marfil Marble is a Classic Cream marble from Spain. We offer Creama marfil Marble in different sizes and varied thickness. These are polished marbles and having elegantly textured. Also, these marbles are available at competitive market prices.

Creama Marfil Marble is generally referred to Italian Marble category in India. It is used for the flooring and Wall Decoration. It has very shiny and smooth finish.