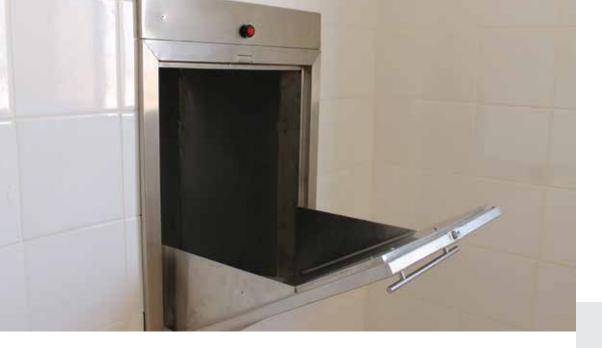

It has an arrangement of dry and wet waste segregation from the point of disposal on each floor.

Segregated waste can be collected in garbage room at basement floor.

As per calculations we will provide a OWC of capacity 50Kg /day wet garbage to treat.

This composter convert's wet garbage in to compost in 3-4 days process.

This compost can be used as manure for landscape.

It's a completely automatic and odorless process.

Huliot is the brand from Israel which manufactures this piping system.