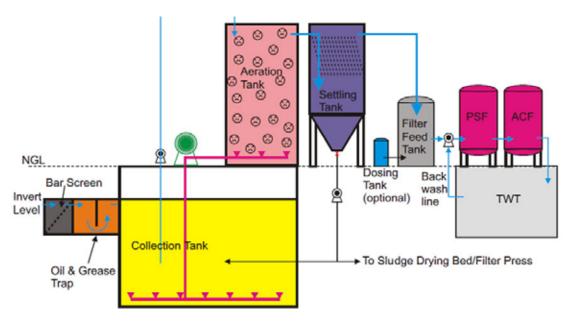

Its an Ultra silent product which reduces noise to 19db.

As per Environmental clearance norms we have installed a sewage treatment plant of 45KLD.

Which will treat the sewage from Spores project and the treated water will be utilized for flushing as well as irrigation.

We have opted SMBR technology for STP.

This is located at basement-1 level.

**LEGENDS** 

We have placed optimum capacity exhaust fans in basements.

Considering 2 zones in each basement we have given total 4 exhaust fans.