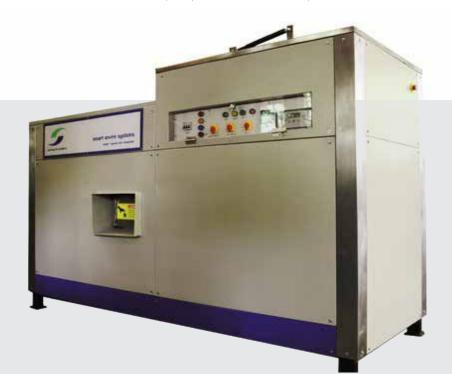

This composter convert's wet garbage in to compost in 3-4 days process.

This compost can be used as manure for landscape.

It's a completely automatic and odorless process.

Huliot is the brand from Israel which manufactures this piping system.