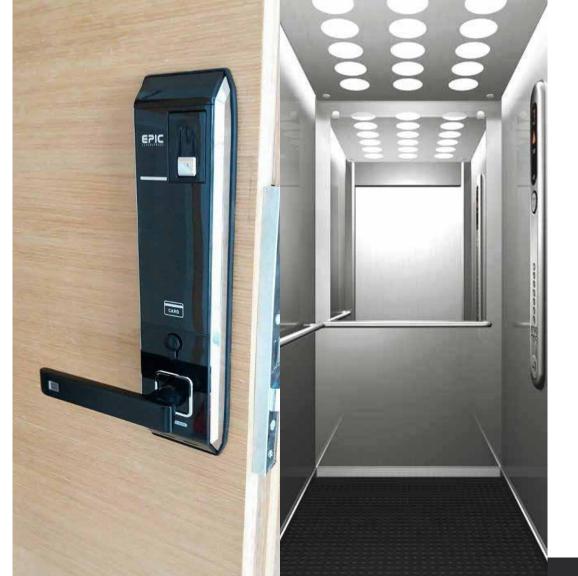

# DIGITAL LOCK - EF8000L

Häfele's battery operated furniture locking system – DIALOCK enables users to control and manage a great range of applications electromagnetically. The innovative DIALOCK furniture locking system provides a completely wire free networked electronic locking solution with an assortment of smart features.

KONE India has 4300+ employees with regional offices in four major cities and 41 branches across India & Nepal. We also cover the markets of Bhutan, Bangladesh

and Sri Lanka

KONE India aims at the betterment of the community through measures that will bring in sustainable development and growth of its inhabitants.