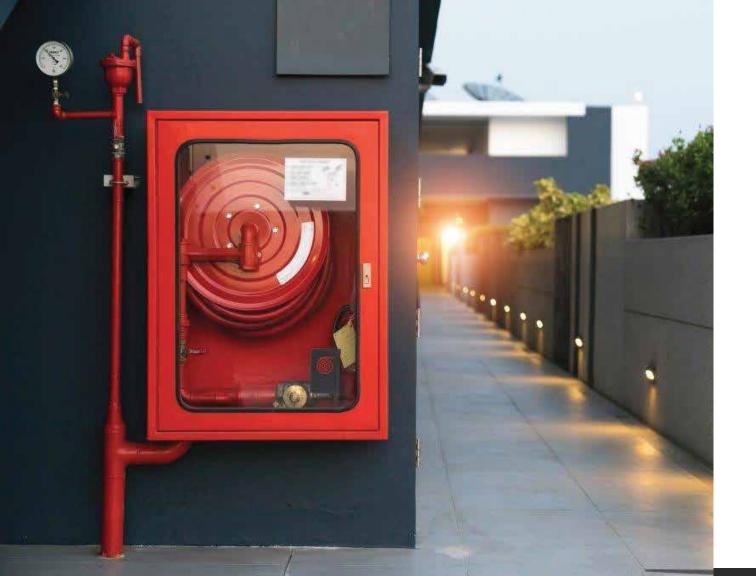

The entire system of basement ventilation is properly designed with reference of NBC2016.

We have compliance of Fire NOC in all aspects.

We have 2, 00,000 Lit firefighting underground water tank.

We have 20,000 Lit overhead water tank on each building.

Fully automatic fire alarm system with smoke detectors in each room of flat, heat detector and gas detectors in kitchen.

Fire sprinklers will operate once they sence 68 degree celcius.

Fire hydrant valve on each floor with all the arrangement as per fire department rules and regulation.

Fire staircase have fire escape door with panic bar feature.

Fire staircase is pressurized as per norm for the safety purpose.

Fire staircase has 2 hour fire rated doors.

Main lift is pressurized.

Both the basements are equipped with fire sprinklers.

We have given 2,850 LPM capacity main fire pump for entire project.

Installing a WINTECH window is as easy as picking up your phone. No moving around markets, no chasing the carpenters and no bargaining. All you have to do is call our window designers and they will take all the pain of installing your window, right from concept to commissioning.