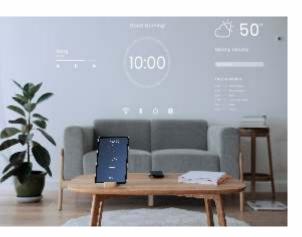

## POWERED BY AMAZON ALEXA

Embark on a unique living experience at Kutumb, where your home is powered by **Alexa**. Imagine having the ability to control your living space with simple voice commands or through an app, making everyday tasks a breeze.

Powered by the latest in smart home technology, Kutumb seamlessly integrates Alexa into your home, offering convenience and efficiency at your fingertips. Whether it's adjusting the lighting, setting the thermostat, or even playing your favourite music, Kutumb ensures that your living space is not just a home but a technologically advanced haven.

Step into the future with Kutumb, where the power of Alexa enhances your daily life, creating a living environment that is truly one-of-a-kind.

We have implemented smart home solutions in each apartment, which can be controlled using a mobile app and voice commands through Alexa.

## The features include:

Alexa unit in the living room

Video door phone

Smart door sensor for main door and bedroom door

Alexa unit in the bedroom

Smart Gas detector

Smart switches to operate fans, lights, and ACs

Smart lock on the main door

Motion sensor lighting system in all bathrooms

SMART HOMES FEATURES INCLUDES All Lights / Fans / TV / ACs / Geyser operated and controlled through the App

All Lights / Fans / TV / ACs / Geyser operated and controlled through the Alexa Voice Module