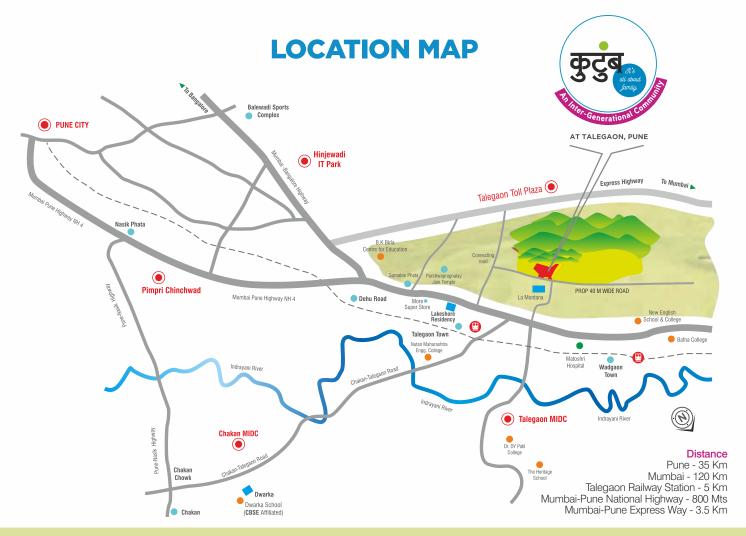

Well Connected By Road And Rail, Pune - 35 Km, Mumbai - 120 Km

What differentiates **Kutumb Senior Living Community** from other senior living projects, are its Smart and Intelligent features powered by Alexa.

#### **Site Address**

Talegaon, Vadgaon Maval, Off Mumbai Pune National Highway, Taluka - Vadgaon, District - Pune, Maharashtra - 412106, India